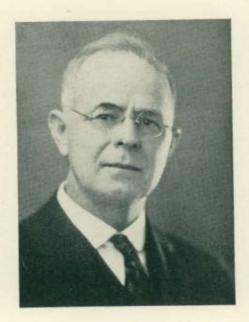

#### In Memory of Professor Barbour

What Professor Barbour was to his friends and colleagues, and what his years of service meant educationally cannot be measured but may be indicated by brief excerpts from tributes already published:

Abigail Pearce

Professor Florus A. Barbour

Florus A. Barbour was born in Flint on February 14, 1856, but spent his boyhood and early manhood in Pontiac, Michigan. After completing the high school course in Pontiac, he entered the University of Michigan in the fall of 1873. Owing to an eye injury, received in playing baseball, he was obliged to drop his studies for a year but took his A. B. degree in 1878. Later his Alma Mater bestowed upon him the complimentary degree of M. A. In 1907, upon the organization of a Phi Beta Kappa chapter at Michigan, the University chose him one of the two representatives of the class of 1878, as a member of that society—an acknowledgment of his high class scholarship and splendid record as an educator.

After his graduation he served as principal of Coldwater High School, leaving to become principal of a very large grammar school in Grand Rapids. He was called back after a year, however, as superintendent of Coldwater Public Schools. In 1883 he married one of the Coldwater teachers, Cora Titus, and in the fall of 1885 came to Ypsilanti as Head of the English Department of the Michigan State Normal. In that capacity he served continuously until his death, December 6, 1926.