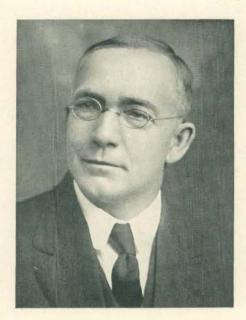

Abigail Pearce

Professor Florus A. Barbour

Florus A. Barbour was born in Flint on February 14, 1856, but spent his boyhood and early manhood in Pontiac, Michigan. After completing the high school course in Pontiac, he entered the University of Michigan in the fall of 1873. Owing to an eye injury, received in playing baseball, he was obliged to drop his studies for a year but took his A. B. degree in 1878. Later his Alma Mater bestowed upon him the complimentary degree of M. A. In 1907, upon the organization of a Phi Beta Kappa chapter at Michigan, the University chose him one of the two representatives of the class of 1878, as a member of that society—an acknowledgment of his high class scholarship and splendid record as an educator.

After his graduation he served as principal of Coldwater High School, leaving to become principal of a very large grammar school in Grand Rapids. He was called back after a year, however, as superintendent of Coldwater Public Schools. In 1883 he married one of the Coldwater teachers, Cora Titus, and in the fall of 1885 came to Ypsilanti as Head of the English Department of the Michigan State Normal. In that capacity he served continuously until his death, December 6, 1926.