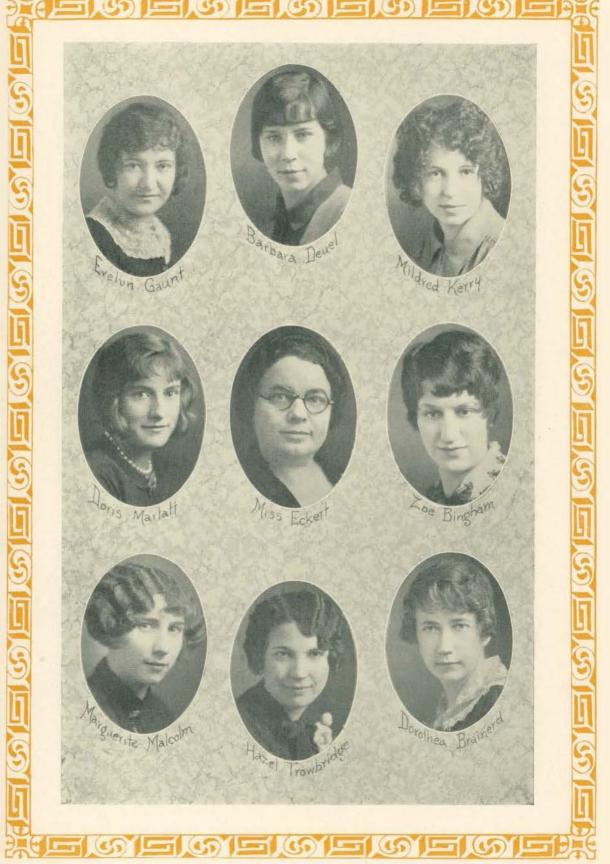

Mildred Kerry
Boyne City
Theta Sigma Upsilon
Women's League Cabinet
English-Language

Marguerite M. Savage Flint Secondary Education Club English-Modern Language

Harriet Moore
Milan, Ohio
Y. W. C. A.
Degree