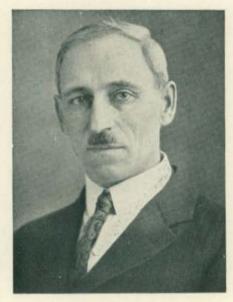

#### In Memory of Professor Barbour

What Professor Barbour was to his friends and colleagues, and what his years of service meant educationally cannot be measured but may be indicated by brief excerpts from tributes already published:

Abigail Pearce

Professor Florus A. Barbour

Florus A. Barbour was born in Flint on February 14, 1856, but spent his boyhood and early manhood in Pontiac, Michigan. After completing the high school course in Pontiac, he entered the University of Michigan in the fall of 1873. Owing to an eye injury, received in playing baseball, he was obliged to drop his studies for a year but took his A. B. degree in 1878. Later his Alma Mater bestowed upon him the complimentary degree of M. A. In 1907, upon the organization of a Phi Beta Kappa chapter at Michigan, the University chose him one of the two representatives of the class of 1878, as a member of that society—an acknowledgment of his high class scholarship and splendid record as an educator.

After his graduation he served as principal of Coldwater High School, leaving to become principal of a very large grammar school in Grand Rapids. He was called back after a year, however, as superintendent of Coldwater Public Schools. In 1883 he married one of the Coldwater teachers, Cora Titus, and in the fall of 1885 came to Ypsilanti as Head of the English Department of the Michigan State Normal. In that capacity he served continuously until his death, December 6, 1926.