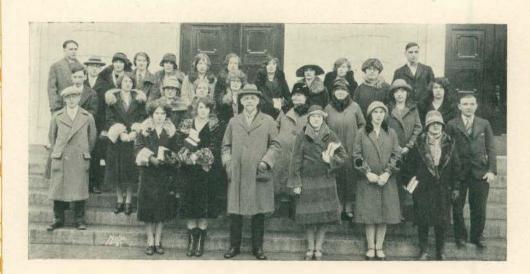

### SENIOR CLASS

We, the class of 1927, desiring to leave to posterity a permanent record of our glorious achievements and good intentions, mostly the latter, do hereby set down the facts in the order in which they occurred during our Senior year at the Michigan State Normal College.

### October 28—Our President Baer's fame spreads. His picture appears in the News. Someone has written an article about him. November 1 to 12—Pictures taken for THE AURORA. November 10-Plans for faculty mixer made. Mary Poland and Carl Smith to work with the standing social committee for the occasion. November 16—Tuesday evening in the west gymnasium. Faculty-Seniors. Faculty lose their dignity and play games. President McKenny winner of Musical November 19—Gala Day. Bonfire—Parade. Seniors lead. Football game— Dance. Many alumni back. Seniors begin to wonder how they will feel next year when they return. December 2 to 4—Gladys Lackie and Kirk Seaton attend National Student Conference in Ann Arbor. December 14—Ten seniors graduate: Estella Everts, Clyde Hatter, Marion Johnson, Ann Tobin, Helen Cudney, Julia Knowles, Leone Oltman, Earl Riskey, Ralph Smith and Fern Williams. December 15—Everyone rushing to trains and buses. Good-bye and Merry Christmas. January 4—Holiday festivals over. New term begins promptly at 8 a.m. Never mind, seniors, just this term and next. National student conference at Milwaukee. Many students go. January 12—Another class meeting. Two pages ordered for THE AURORA. Frank Manley leads discussion to change the curriculum. Frank Manley, Harry Meyering, Laura Meade appointed to see President McKenny. Another party suggested. January 25—Thoughts of the approaching graduation. What shall we leave the college? Eunice Parks, Geneva Webster, Gus Zielke-a committee to look into the matter. Gift to be in memory of Professor Barbour, whose death occurred December 6. February 2—Twenty-five seniors celebrate at theatre party at the Martha Washington. Sandwiches and coffee enjoyed afterwards. Special permission to stay out thirty minutes late. February 3—Room II. Committee appointed to nominate speakers for Class Day and Lantern Walk—Dave Baer, Stanley Hall, Maurice Pederson, Geneva Webster, Helen Valk. No more parties this term. Saving our money for a big steak roast in the Spring. February 4—Tables are turned. Students cast ballots to grade Profs. March 10—Elections for Class Day and Lantern Walk. Results on following page March 20 to 25—Everyone busy with examinations. March 24—Ten more seniors leaving the ranks: Ruth Bean, Orel Champney, Earl Decker, Harley DuVall, Frank Gordon, Eunice Parks, Charlotte Price, Ervilla Varran, James Baird, and Archie Valleau. Seniors elected to honor societies: Kappa Delta Pi—Florence Gee, Mary Freitag, Vera Oehmke, Gladys Lackie, Herman Grophear, Frank Miller, Stanley Hall, Geneva Webster, Eva Sheridan, Lucille Dickerson, Marjorie Furman, Robert Yanke, Mildred Harrell, Marguerite Jaqua, Clara Seaton, Frances Gee, Florence Parker, Alice Beal, R. A. Henstock, Eunice Parks, Mabel Parks and Helen Valk. Pi Kappa Delta—Ray Jennings, Jessie Stuber, Michael DeFant. Stoics—Vera Oehmke, Florence Gee, Marion Martin, Lucille Dickerson, Mrs. Jenkins, Stanley Hall, Florence Parker. Senior representatives on Student Council: Maurice Pederson, Dave Baer, Gladys Lackie, Helen Valk, Frank Manley, Alice LaPorte, Gus Zielke, Donald Sutherland. April 4—The seniors of 1927 come to the closing chapter of their college career, and though they have looked forward to their graduation, are beginning to have a feeling of regret, as the time draws near, at leaving the Michigan State Normal College—her halls of learning, her professors, and the many good times.