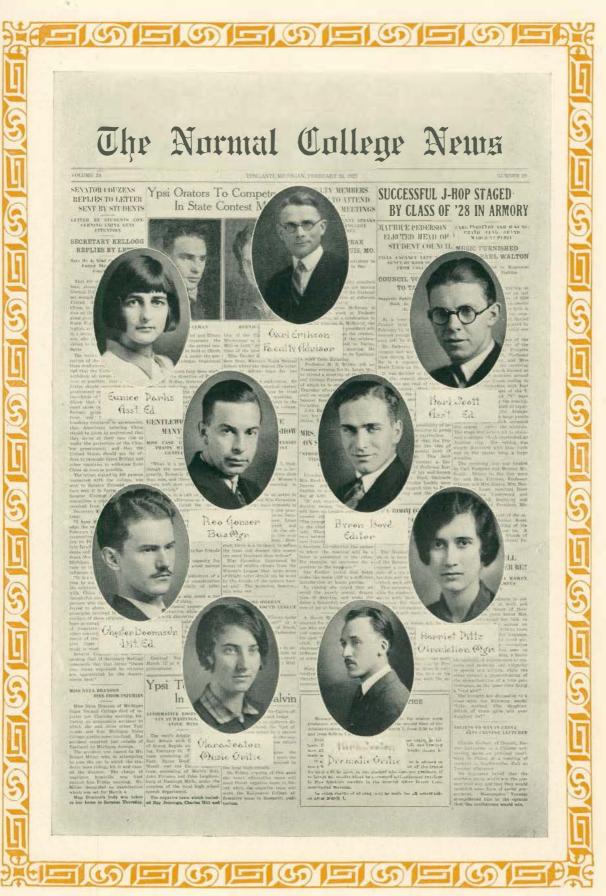

But we are not entirely business-bound. It is the 18th of February and we, 210 couples strong, are setting out for the Armory. Are we in the vicinity of Ypsilanti or have we been taken to the scenes of the Arabian Nights? The oriental surroundings might make it appear thus, but as the strains of music float out over the room, we realize that the annual J-Hop of the class of '28 is in full swing. It is 9:45 and the Grand March, led by Carl Forsythe and Bernice McGrath, slowly takes the form of a black "Y." Friends from the faculty who are present are: Dr. and Mrs. Pittman, Professor O'Geran and Miss Emery, Mrs. Burton, Dean Jones, Miss Beal, Registrar Steimle and President McKenny.

One of our prominent class members, Miss Bernice Dendel, won first place in Intercollegiate Oratory, speaking on "We, the People."

Byron Boyd

Ithaca
Chi Delta
Editor, Normal News
Student Council
Cross Country
Track
Debating Squad '27
Varsity Club
Secondary Education

Evelyn Werle Flint Theta Lambda Sigma Newman Club English

Ruby M. Mason Rochester Theta Lambda Sigma Trailblazers Y. W. C. A. Rural Supervisor

Gladys Bayler
Ypsilanti
Stoic
Pi Kappa Delta
Kappa Delta Pi
Minerva
Aurora Board
Normal Choir
Voice

Evah Ostrander South Bend, Indiana Y. W. C. A. History Club Aurora Board History-English

Reo W. Gonser Sault Ste. Marie Alpha Tau Delta Normal News Staff Euclidean Society

# Harriet Pitts Saginaw Alpha Mu Sigma Kappa Delta Pi Normal News Student Council Laonian English-History

Ellen McCartney Flushing Newman Club Later Elementary

D. I. Allman Clio Chi Delta Track Physical Education