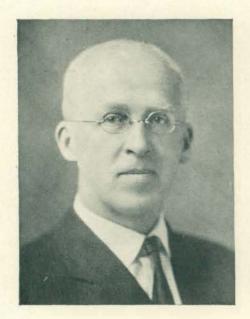

Abigail Pearce

Professor Florus A. Barbour

Florus A. Barbour was born in Flint on February 14, 1856, but spent his boyhood and early manhood in Pontiac, Michigan. After completing the high school course in Pontiac, he entered the University of Michigan in the fall of 1873. Owing to an eye injury, received in playing baseball, he was obliged to drop his studies for a year but took his A. B. degree in 1878. Later his Alma Mater bestowed upon him the complimentary degree of M. A. In 1907, upon the organization of a Phi Beta Kappa chapter at Michigan, the University chose him one of the two representatives of the class of 1878, as a member of that society—an acknowledgment of his high class scholarship and splendid record as an educator.

After his graduation he served as principal of Coldwater High School, leaving to become principal of a very large grammar school in Grand Rapids. He was called back after a year, however, as superintendent of Coldwater Public Schools. In 1883 he married one of the Coldwater teachers, Cora Titus, and in the fall of 1885 came to Ypsilanti as Head of the English Department of the Michigan State Normal. In that capacity he served continuously until his death, December 6, 1926.