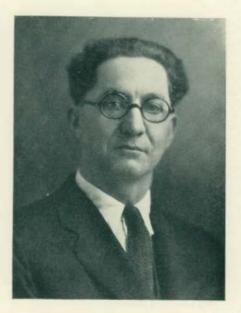

#### In Memory of Professor Barbour

What Professor Barbour was to his friends and colleagues, and what his years of service meant educationally cannot be measured but may be indicated by brief excerpts from tributes already published:

Abigail Pearce

Professor Florus A. Barbour

Florus A. Barbour was born in Flint on February 14, 1856, but spent his boyhood and early manhood in Pontiac, Michigan. After completing the high school course in Pontiac, he entered the University of Michigan in the fall of 1873. Owing to an eye injury, received in playing baseball, he was obliged to drop his studies for a year but took his A. B. degree in 1878. Later his Alma Mater bestowed upon him the complimentary degree of M. A. In 1907, upon the organization of a Phi Beta Kappa chapter at Michigan, the University chose him one of the two representatives of the class of 1878, as a member of that society—an acknowledgment of his high class scholarship and splendid record as an educator.

After his graduation he served as principal of Coldwater High School, leaving to become principal of a very large grammar school in Grand Rapids. He was called back after a year, however, as superintendent of Coldwater Public Schools. In 1883 he married one of the Coldwater teachers, Cora Titus, and in the fall of 1885 came to Ypsilanti as Head of the English Department of the Michigan State Normal. In that capacity he served continuously until his death, December 6, 1926.