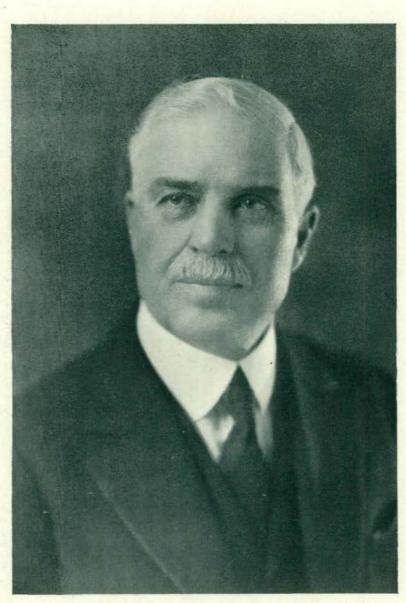

#### In Memory of Professor Barbour

What Professor Barbour was to his friends and colleagues, and what his years of service meant educationally cannot be measured but may be indicated by brief excerpts from tributes already published:

Abigail Pearce

Professor Florus A. Barbour

Florus A. Barbour was born in Flint on February 14, 1856, but spent his boyhood and early manhood in Pontiac, Michigan. After completing the high school course in Pontiac, he entered the University of Michigan in the fall of 1873. Owing to an eye injury, received in playing baseball, he was obliged to drop his studies for a year but took his A. B. degree in 1878. Later his Alma Mater bestowed upon him the complimentary degree of M. A. In 1907, upon the organization of a Phi Beta Kappa chapter at Michigan, the University chose him one of the two representatives of the class of 1878, as a member of that society—an acknowledgment of his high class scholarship and splendid record as an educator.

After his graduation he served as principal of Coldwater High School, leaving to become principal of a very large grammar school in Grand Rapids. He was called back after a year, however, as superintendent of Coldwater Public Schools. In 1883 he married one of the Coldwater teachers, Cora Titus, and in the fall of 1885 came to Ypsilanti as Head of the English Department of the Michigan State Normal. In that capacity he served continuously until his death, December 6, 1926.