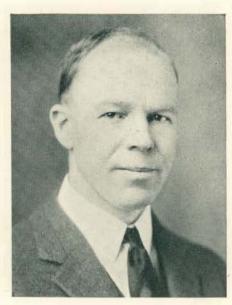

Abigail Pearce

Professor Florus A. Barbour

Florus A. Barbour was born in Flint on February 14, 1856, but spent his boyhood and early manhood in Pontiac, Michigan. After completing the high school course in Pontiac, he entered the University of Michigan in the fall of 1873. Owing to an eye injury, received in playing baseball, he was obliged to drop his studies for a year but took his A. B. degree in 1878. Later his Alma Mater bestowed upon him the complimentary degree of M. A. In 1907, upon the organization of a Phi Beta Kappa chapter at Michigan, the University chose him one of the two representatives of the class of 1878, as a member of that society—an acknowledgment of his high class scholarship and splendid record as an educator.

After his graduation he served as principal of Coldwater High School, leaving to become principal of a very large grammar school in Grand Rapids. He was called back after a year, however, as superintendent of Coldwater Public Schools. In 1883 he married one of the Coldwater teachers, Cora Titus, and in the fall of 1885 came to Ypsilanti as Head of the English Department of the Michigan State Normal. In that capacity he served continuously until his death, December 6, 1926.