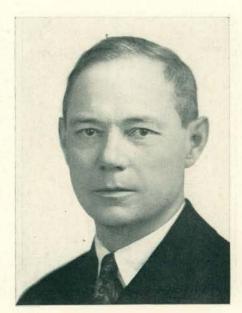

#### In Memory of Professor Barbour

What Professor Barbour was to his friends and colleagues, and what his years of service meant educationally cannot be measured but may be indicated by brief excerpts from tributes already published:

Abigail Pearce

Professor Florus A. Barbour

Florus A. Barbour was born in Flint on February 14, 1856, but spent his boyhood and early manhood in Pontiac, Michigan. After completing the high school course in Pontiac, he entered the University of Michigan in the fall of 1873. Owing to an eye injury, received in playing baseball, he was obliged to drop his studies for a year but took his A. B. degree in 1878. Later his Alma Mater bestowed upon him the complimentary degree of M. A. In 1907, upon the organization of a Phi Beta Kappa chapter at Michigan, the University chose him one of the two representatives of the class of 1878, as a member of that society—an acknowledgment of his high class scholarship and splendid record as an educator.

After his graduation he served as principal of Coldwater High School, leaving to become principal of a very large grammar school in Grand Rapids. He was called back after a year, however, as superintendent of Coldwater Public Schools. In 1883 he married one of the Coldwater teachers, Cora Titus, and in the fall of 1885 came to Ypsilanti as Head of the English Department of the Michigan State Normal. In that capacity he served continuously until his death, December 6, 1926.