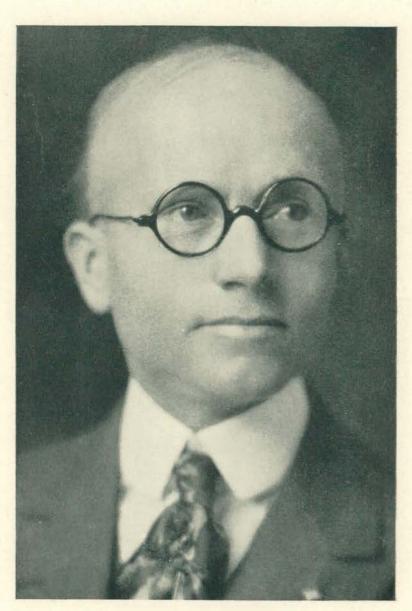

Abigail Pearce

Professor Florus A. Barbour

Florus A. Barbour was born in Flint on February 14, 1856, but spent his boyhood and early manhood in Pontiac, Michigan. After completing the high school course in Pontiac, he entered the University of Michigan in the fall of 1873. Owing to an eye injury, received in playing baseball, he was obliged to drop his studies for a year but took his A. B. degree in 1878. Later his Alma Mater bestowed upon him the complimentary degree of M. A. In 1907, upon the organization of a Phi Beta Kappa chapter at Michigan, the University chose him one of the two representatives of the class of 1878, as a member of that society—an acknowledgment of his high class scholarship and splendid record as an educator.

After his graduation he served as principal of Coldwater High School, leaving to become principal of a very large grammar school in Grand Rapids. He was called back after a year, however, as superintendent of Coldwater Public Schools. In 1883 he married one of the Coldwater teachers, Cora Titus, and in the fall of 1885 came to Ypsilanti as Head of the English Department of the Michigan State Normal. In that capacity he served continuously until his death, December 6, 1926.