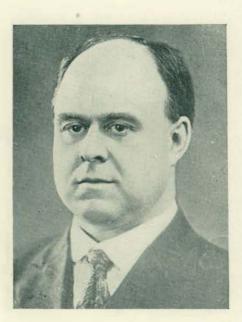

#### In Memory of Professor Barbour

What Professor Barbour was to his friends and colleagues, and what his years of service meant educationally cannot be measured but may be indicated by brief excerpts from tributes already published:

Abigail Pearce

Professor Florus A. Barbour

Florus A. Barbour was born in Flint on February 14, 1856, but spent his boyhood and early manhood in Pontiac, Michigan. After completing the high school course in Pontiac, he entered the University of Michigan in the fall of 1873. Owing to an eye injury, received in playing baseball, he was obliged to drop his studies for a year but took his A. B. degree in 1878. Later his Alma Mater bestowed upon him the complimentary degree of M. A. In 1907, upon the organization of a Phi Beta Kappa chapter at Michigan, the University chose him one of the two representatives of the class of 1878, as a member of that society—an acknowledgment of his high class scholarship and splendid record as an educator.

After his graduation he served as principal of Coldwater High School, leaving to become principal of a very large grammar school in Grand Rapids. He was called back after a year, however, as superintendent of Coldwater Public Schools. In 1883 he married one of the Coldwater teachers, Cora Titus, and in the fall of 1885 came to Ypsilanti as Head of the English Department of the Michigan State Normal. In that capacity he served continuously until his death, December 6, 1926.