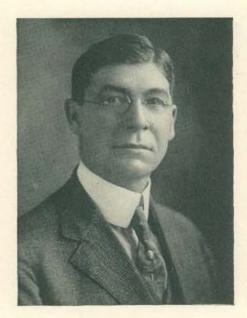

#### In Memory of Professor Barbour

What Professor Barbour was to his friends and colleagues, and what his years of service meant educationally cannot be measured but may be indicated by brief excerpts from tributes already published:

Abigail Pearce

Professor Florus A. Barbour

Florus A. Barbour was born in Flint on February 14, 1856, but spent his boyhood and early manhood in Pontiac, Michigan. After completing the high school course in Pontiac, he entered the University of Michigan in the fall of 1873. Owing to an eye injury, received in playing baseball, he was obliged to drop his studies for a year but took his A. B. degree in 1878. Later his Alma Mater bestowed upon him the complimentary degree of M. A. In 1907, upon the organization of a Phi Beta Kappa chapter at Michigan, the University chose him one of the two representatives of the class of 1878, as a member of that society—an acknowledgment of his high class scholarship and splendid record as an educator.

After his graduation he served as principal of Coldwater High School, leaving to become principal of a very large grammar school in Grand Rapids. He was called back after a year, however, as superintendent of Coldwater Public Schools. In 1883 he married one of the Coldwater teachers, Cora Titus, and in the fall of 1885 came to Ypsilanti as Head of the English Department of the Michigan State Normal. In that capacity he served continuously until his death, December 6, 1926.