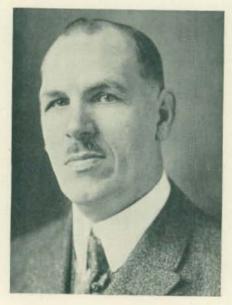

#### In Memory of Professor Barbour

What Professor Barbour was to his friends and colleagues, and what his years of service meant educationally cannot be measured but may be indicated by brief excerpts from tributes already published:

Abigail Pearce

Professor Florus A. Barbour

Florus A. Barbour was born in Flint on February 14, 1856, but spent his boyhood and early manhood in Pontiac, Michigan. After completing the high school course in Pontiac, he entered the University of Michigan in the fall of 1873. Owing to an eye injury, received in playing baseball, he was obliged to drop his studies for a year but took his A. B. degree in 1878. Later his Alma Mater bestowed upon him the complimentary degree of M. A. In 1907, upon the organization of a Phi Beta Kappa chapter at Michigan, the University chose him one of the two representatives of the class of 1878, as a member of that society—an acknowledgment of his high class scholarship and splendid record as an educator.

After his graduation he served as principal of Coldwater High School, leaving to become principal of a very large grammar school in Grand Rapids. He was called back after a year, however, as superintendent of Coldwater Public Schools. In 1883 he married one of the Coldwater teachers, Cora Titus, and in the fall of 1885 came to Ypsilanti as Head of the English Department of the Michigan State Normal. In that capacity he served continuously until his death, December 6, 1926.