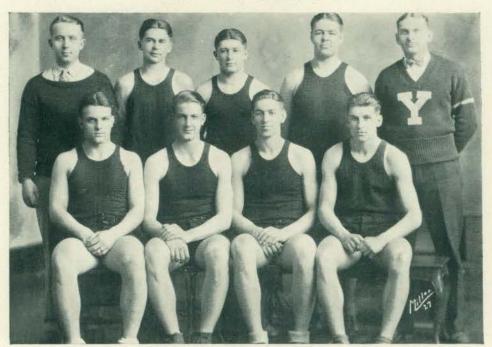

honors.

And now it is time to pause in our accounts. The cheer leaders are still going strong; the crowd on the bleachers is more excited than ever; and events in interclass activities are still carried on speedily and efficiently by the managers.

In addition, though the freshmen still yell for their class as firmly as ever, they have now acquired a larger college spirit. They have been working for the glory of the whole college as well as for their own, and, having developed in many ways in the passing year, are ready for the increased responsibility of sophomores. Intermittent with their "One, Two, Three," we hear another yell which comes out stronger and clearer than the other:

"One, Two, Three, Four, Who are we for?
M. S. N. C.
Rah! Rah! Rah!"

KENDENENDENDEK



FRESHMAN FOOTBALL



FRESHMAN BASKETBALL

### FRESHMAN ATHLETICS

Under the leadership of Jack Ferenz the Freshman teams have had a very successful year. The football team played several games, and also gave the varsity the scrimmage that they needed. The basketball team had a very successful season, and met some of the fastest teams in this section of the state. In very few encounters were they defeated. The freshman track squad has already proved that they are able to uphold the supremacy of the Michigan State Normal College. Four freshman were on the relay teams that brought home cups from the Ohio Relays. As yet the baseball team has not seen action, but it is expected that it will have a successful season.

The freshman teams of this year will prove valuable to the College next year. The new rule barrin