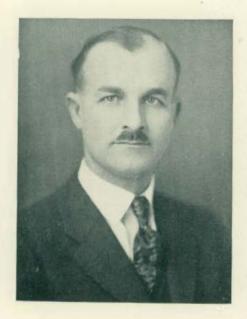

#### In Memory of Professor Barbour

What Professor Barbour was to his friends and colleagues, and what his years of service meant educationally cannot be measured but may be indicated by brief excerpts from tributes already published:

Abigail Pearce

Professor Florus A. Barbour

Florus A. Barbour was born in Flint on February 14, 1856, but spent his boyhood and early manhood in Pontiac, Michigan. After completing the high school course in Pontiac, he entered the University of Michigan in the fall of 1873. Owing to an eye injury, received in playing baseball, he was obliged to drop his studies for a year but took his A. B. degree in 1878. Later his Alma Mater bestowed upon him the complimentary degree of M. A. In 1907, upon the organization of a Phi Beta Kappa chapter at Michigan, the University chose him one of the two representatives of the class of 1878, as a member of that society—an acknowledgment of his high class scholarship and splendid record as an educator.

After his graduation he served as principal of Coldwater High School, leaving to become principal of a very large grammar school in Grand Rapids. He was called back after a year, however, as superintendent of Coldwater Public Schools. In 1883 he married one of the Coldwater teachers, Cora Titus, and in the fall of 1885 came to Ypsilanti as Head of the English Department of the Michigan State Normal. In that capacity he served continuously until his death, December 6, 1926.