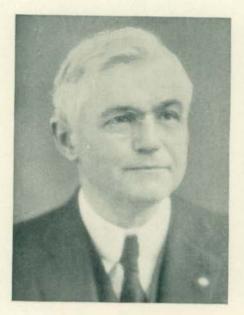

#### In Memory of Professor Barbour

What Professor Barbour was to his friends and colleagues, and what his years of service meant educationally cannot be measured but may be indicated by brief excerpts from tributes already published:

Abigail Pearce

Professor Florus A. Barbour

Florus A. Barbour was born in Flint on February 14, 1856, but spent his boyhood and early manhood in Pontiac, Michigan. After completing the high school course in Pontiac, he entered the University of Michigan in the fall of 1873. Owing to an eye injury, received in playing baseball, he was obliged to drop his studies for a year but took his A. B. degree in 1878. Later his Alma Mater bestowed upon him the complimentary degree of M. A. In 1907, upon the organization of a Phi Beta Kappa chapter at Michigan, the University chose him one of the two representatives of the class of 1878, as a member of that society—an acknowledgment of his high class scholarship and splendid record as an educator.

After his graduation he served as principal of Coldwater High School, leaving to become principal of a very large grammar school in Grand Rapids. He was called back after a year, however, as superintendent of Coldwater Public Schools. In 1883 he married one of the Coldwater teachers, Cora Titus, and in the fall of 1885 came to Ypsilanti as Head of the English Department of the Michigan State Normal. In that capacity he served continuously until his death, December 6, 1926.