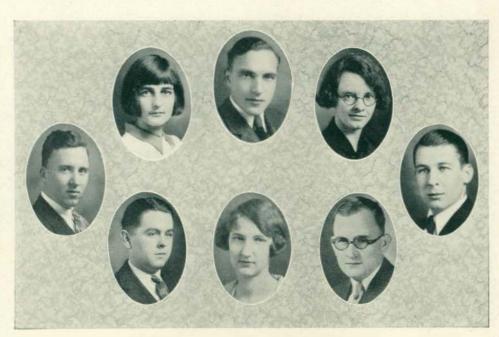

### SENIOR CLASS DAY PARTICIPANTS

Stanley Hall, Historian; Eunice Parks, Poet; Davis Baer, President's Address; Florence Gee, Soloist; Carl Smith, Chairman of Class Day Exercises; Frank Ryan, Soloist; Mary Freitag, Salutatorian; Harry Meyering, Orator.

### SENIOR LANTERN WALK ORATORS

Gladys Lackie, Main Building; Frances Gee, Starkweather Hall; Geneva Webster, Roosevelt High School; Herman Grophear, Science Building; Esther Vander Broek, Women's Gymnasium; Helen Valk, Training School; Maurice Pederson, Men's Gymnasium; Marian Korbel, Pease Auditorium.