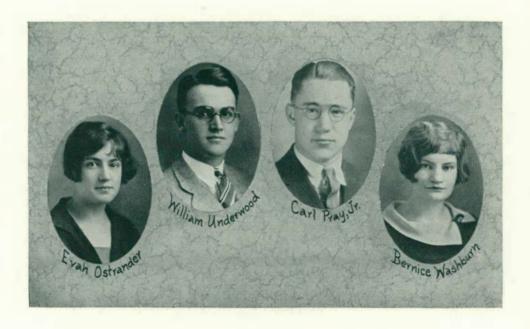

## CLASS OFFICERS

| William Underwood. President |
|------------------------------|
| Carl Pray, Jr.,              |
| Evah Ostrander               |
| Bernice Washburn             |

FACULTY ADVISOR

Graeme O'Geran

An order was sent forth and there were called together the members of this class of 1928, and the date thereof was Wednesday, October 12. And those were chosen as leaders whose names are here writ:

President, William Underwood Secretary, Evah Ostrander Vice-President, Carl Pray, Jr. Treasurer, Bernice Washburn

## SENIOR CLASS DAY PARTICIPANTS

Bernice Washburn, Histerian Vera Bannister, Salutatorian Will am Underwood, Valedictorian, President's Address
Carl Pray, Ir. Chairman of Class Day Exercises
Gladys Eayler, Soloist Reva Jarman, Orator