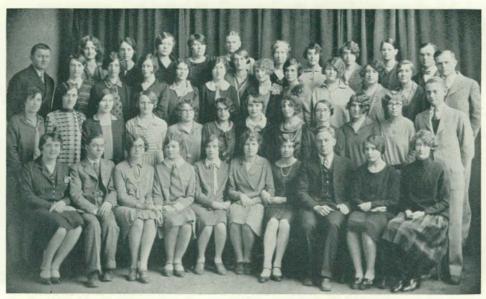

## CLASS OFFICERS

| William Underwood. President |
|------------------------------|
| Carl Pray, Jr.,              |
| Evah Ostrander               |
| Bernice Washburn             |

FACULTY ADVISOR

Graeme O'Geran

An order was sent forth and there were called together the members of this class of 1928, and the date thereof was Wednesday, October 12. And those were chosen as leaders whose names are here writ:

President, William Underwood Secretary, Evah Ostrander Vice-President, Carl Pray, Jr. Treasurer, Bernice Washburn