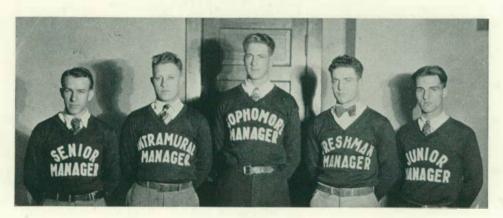

----|
| Louis Brown       | .Kappi Phi Alpha |
| Harper Britton    |                  |
| Farnsworth Gorton | Non-Fraternity   |
| Eli Ward          |                  |
| Don Joy           | Alpha Tau Delta  |

# CLASS MANAGERS

| Kennerh Hopkins   | Seniors    |
|-------------------|------------|
| Farnsworth Gorton | Intramural |
| Joseph Moran      | Sophomores |
| Myrl Kubiac       | . Freshmen |
| Harold Dunn       | Junior     |

# ATHLETIC MANAGERS

| F. A. Gorton      | nterscholastic |
|-------------------|----------------|
| H. Booth          | Frosh Track    |
| Raymond Anglemyre | Football       |
| Neville Wood      | Baseball       |
| Harold Patt       | Basketball     |
| Farnsworth Gorton | Intramural     |
| Kenneth Kline     | Football       |





FRATERNITY MANAGERS



CLASS MANAGERS



ATHLETIC MANAGERS



Page Two Hundred Ninety-three









## **ORCHESIS**

To really Dance means to really live

Orchesis is a society which meets on Wednesdav nights, giving opportunity beyond class work for those students who have the interest to go farther into the dance. The society devotes itself to original creative work, and from this work informal recitals and larger programs are given in which the students present their own dances. There are several Orchesis groups at different Universities and colleges, and although the society was just started here the interest is keen and some excellent creative work is being accomplished.

















### September

September 20—Classification. One grand rush!

September 21—Annual college mixer—2,000 enthusiasts atten