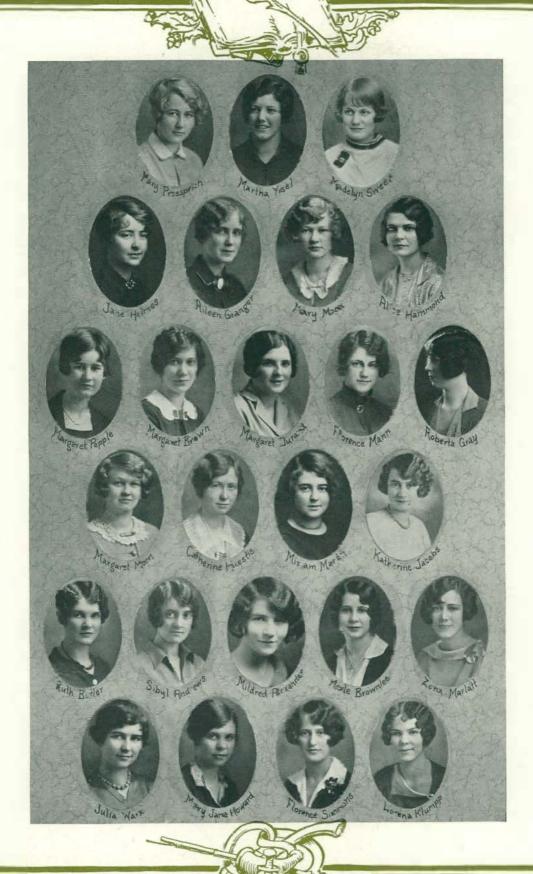

an Grand Rapids, Michigan Lansing, Michigan Cincinnati, Ohio Buffalo, New York









## DELTA PHI

Established 1909

Colors-Maize, White and Blue

Flower—Chrysanthemum

**PATRONESSES** 

Mrs. C. O. Hoyt

Mrs. Lloyd Olds

Mrs. M. S. Pittman

FACULTY MEMBER

Miss Adella Jackson

ACTIVE MEMBERS

Mildred Alexander Syble Andrews Margaret J. Brown Ruth Butler Margaret Durand Roberta Grey Aileen Granger Alice Hammond Mary Jane Howard Jane Holmes
Catharine Huestis
Mary Louise Hoyt
Kathryn Jacobs
Lorenna Klumpp
Florence Mann
Zona Marlatt
Margaret Moon

Mary Eleanor Moon Mary Pressprich Margaret Ann Pepple Jennie Pietrzak Florence Simmons Madelyn Sweet Martha Visel Julia Warn

**PLEDGES** 

Merle Brownlee

Miriam Martin

Dorothy Rice

ALUMNAE CHAPTER

Alumnae Chapter.

..... Detroit, Michigan







# DELTA SIGMA EPSILON

Eta Chapter

Colors-Olive Green and Cream

Flower-Cream Tea Rose

PATRONESS Mrs. F. A. Todd

**FACULTY MEMBERS** 

Miss Chloe Todd Miss Agnes Crow

Miss Bess Rider

ACTIVE MEMBERS

Fern Baum Ruth Blossom Caroline Carlson Rhea Chaffee Esther Dawson Agatha Fouts Lucille Fisher Gertrude Forester Eleanor Foster Kathleen Fry
Ethel Ginman
Clara Gustafson
Florence Harwick
Dorothy Heckendorn
Virginia Holley
Louise Johnson
Charlotte Josenhans
Luella Kees
Frances Kilstrom

Ruth Koelln Ruth LaFraugh Marjorie Lewis Charlotte Ortween Mildred Ritter Helyn Ruh Drucilla Waite Florence Walker Marian Wright

#### CHAPTER ROLL









## KAPPA GAMMA PHI

Established 1914

Colors-Blue and White

Flower-Violet

**PATRONESSES** 

Mrs. Eva O'Geran

Mrs. T. L. Hankinson

**FACULTY MEMB