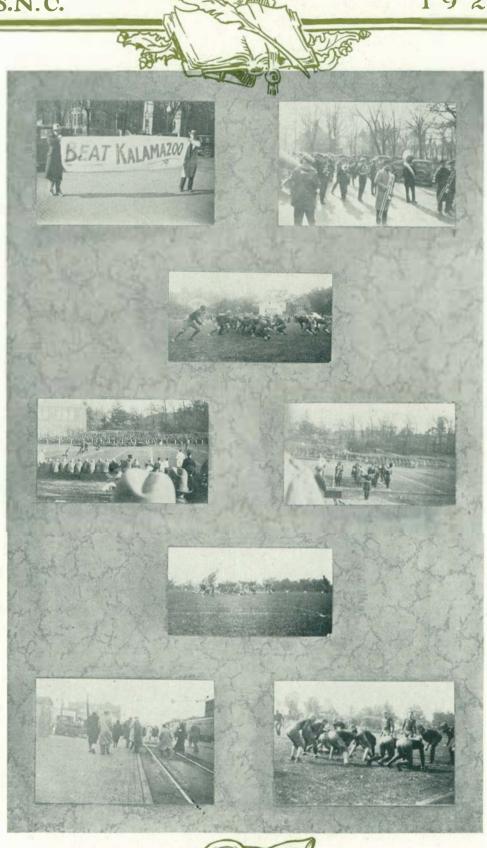

Exciting days followed. First came colorful "Gala Day." Our class was distinguished by the "M. S. N. C. '30" balloons which all of us carried. Following this we were rushed to Kalamazoo on the "Special." A victory was snatched. What a time! Gaiety going and more of it on the way back.