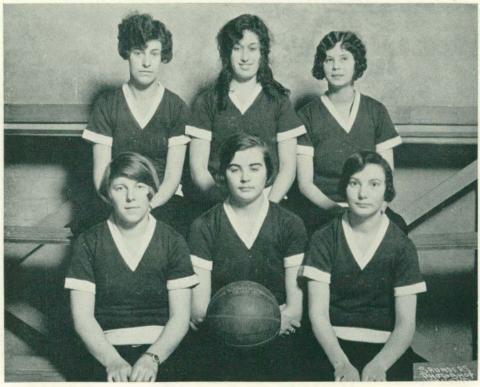

#### Second Row

Mary Knierim Lilly Duff Charlotte Ortwein Eleanor Bowen

#### Third Row

Alice Edwards Alice Kuhlenkamp Ruth Colquit

With only one defeat the Freshman field ball team finished with the field ball team in second place. After earning high score against the Sophomores and the Seniors, the Frosh lost the honors in a fast struggle against the degrees.

| Seniors—7     | <br> | Freshman—   | 3 |
|---------------|------|-------------|---|
| Sophomores—6. | <br> | Freshman—10 | ) |
| Juniors—4     | <br> | Freshman—12 | 2 |







# VOLLEY BALL

First Row

Zola Vorheis

Eleanor Bowen

Enid Renck

Ida Mutneck

Second Row

Bernice Sour

Florence Peterson

Helen Cody

The minor sport of the season was well supported although only one team became victims of the Freshman team.







# BASKETBALL

First Row
Enid Renck
Florence Peterson
Zola Vorheis

Second Row Alice Edwards Ruth Colquit Helen Cody

The Freshman lost their second opportunity to the Juniors in both of their matches. Both games were fast and close, the score see-sawing in favor of each team.





## FRESHMAN CLASS ROLL

Abdon, Oscar; Mancelona: Commercial Abert, William; Easton, Pa.:

Abert, William; Euser, Physical Education Abelson, Raymond; Ypsilanti: Industrial Arts

Acker, Dorothy; Fowlerville: Early Elementary Adair, Margaret; Flint: Later Elementary Adams, Colonel R.; Charlotte: History Adams, Fred; Ludington. Physical Education Addison, Nelson; Petersburg: Pre-Medic Adolph, LaVende; Union City Commercial Art

Albon, Mary Lucille; Ypsilanti: General Alber, Celesta Mae; Chelsea: Early

Elementary