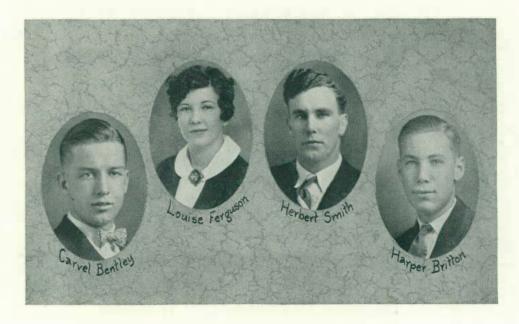

### JUNIOR OFFICERS

Herbert Smith, President Louise Ferguson, Vice-President Carvel Bentley, Secretary Harper Britton, Treasurer