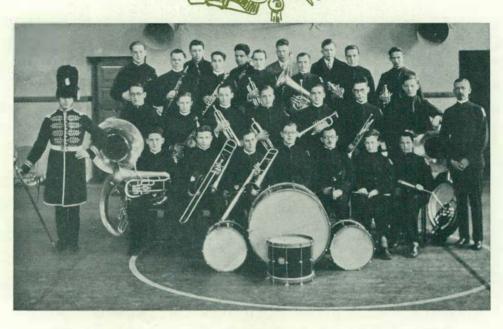

o speak on the relation of various high school subjects to the high school. Dr. H. H. Ryan of the University of Michigan High School at Ann Arbor, one of the outstanding men in the field of Education, spoke on "Who are Dumbbells" showing some of the problems in the field today.

The social meetings which follow the business meetings are effective means of bringing together all secondary education people from all departments for the formation of new friendships in a social good time.

Each year a bulletin is sent to about two hundred superintendents of high schools throughout the state giving information regarding students who desire positions.

Membership is open to all students who are preparing to teach in Junior or Senior High Schools. The club has approximately one hundred members.





## MICHIGAN STATE NORMAL COLLEGE BAND

Luther Moffitt, Director Richard Rowley, Drum Major Gerald Giddings, Manager

Piccolo Joseph Pray

Clarinets
Ralph Banta
Gerald Cooper
John Mitchell
Datus Moore
LeRoy Voorhees

Saxophones
Emerson Brown
James Burke
Willard Hesse
Kenneth Kline
Merrill Lee
Clarence Schnell
Lorimer Wilcox

Trumpets
Dean Challis
Gerald Giddings
Roger Gorton
Karl Hamman
Vincent Howell
James Osborne
Carl Scheffler

*Altos* Frank Altaffer Brant Haller Ira Kingsley

Baritones Von Knisely Archibald Richards

Trombones
Vilas Bates
Edwin Berry
Eugene Morrison
Ward Pember
Helmuth Strobel

Bass Chester Gooding James Jennings Rex Riley

Snare Drums Richard Galley Earl Russell William Shaffer

Bass Drum Edward Heath

bals wrving Gilbert





## MICHIGAN STATE NORMAL COLLEGE ORCHEST