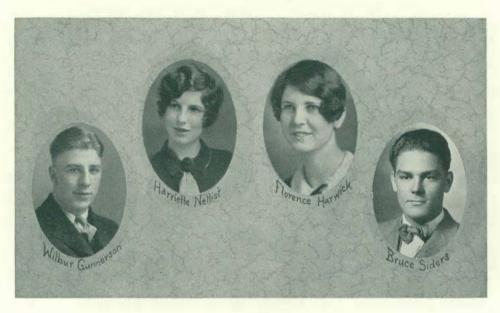

#### SOPHOMORE OFFICERS

Wilbur Gunnerson, President Florence Harwick, Vice-President

Bruce Siders, Secretary Harriette Nellist, Treasurer