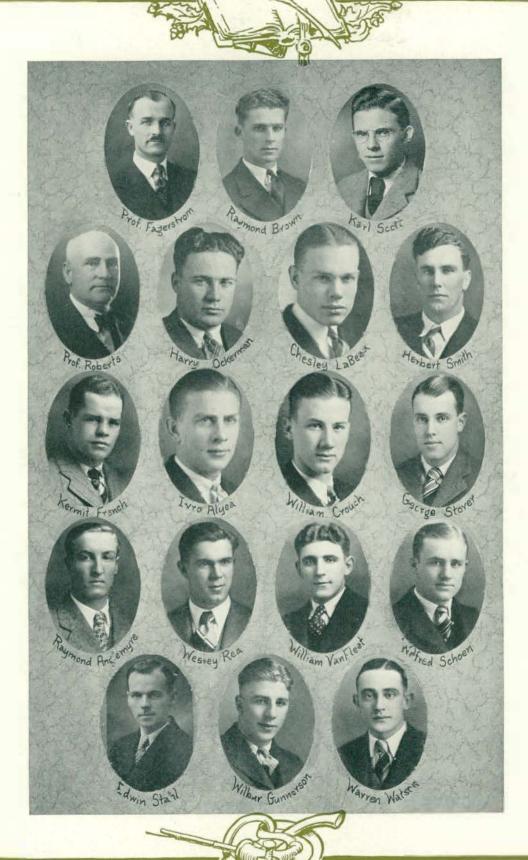

### JUNIOR OFFICERS

Herbert Smith, President Louise Ferguson, Vice-President Carvel Bentley, Secretary Harper Britton, Treasurer

# JUNIOR CLASS

In a sense college life is aluminous patches of colored light. Perhaps it is more correct to think of it as one thing, rather than small patches with distinct hard lines. Might we think of it as a "merging" of colored light from different sources. The Sophomore's contribution is a shallower color; the Senior's a hue of depth and solidness. Merging the two—deepening the one, mellowing the other—is the Romantic Ray of the Junior.

Orren Mohler *Ypsilanti* Pre-Engineer

Dorothy Wiles
Bay City
Kappa Psi
Women's League Cabinet
Campfire
Physical Education Club
W. A. A. Board
Physical Education

Herbert L. Smith
Detroit
Kappa Phi Alpha
Junior Class President
Sigma Delta Psi
Laonian
Football
Track
Physical Education