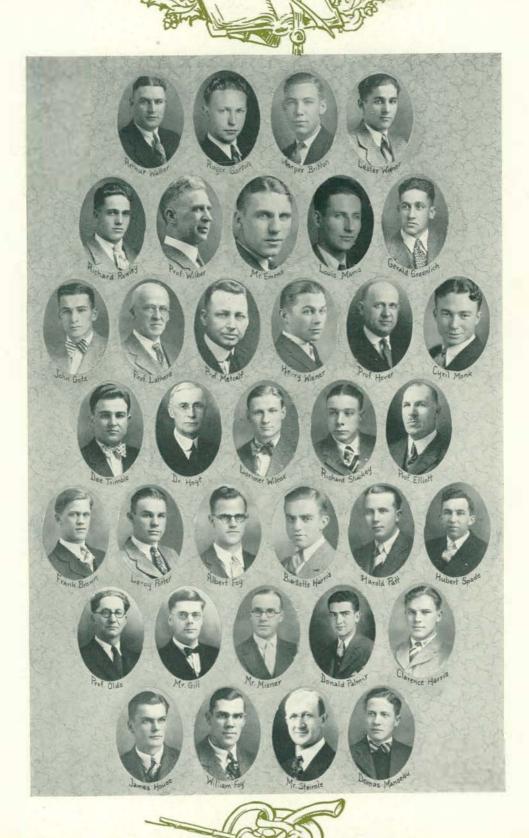

### JUNIOR OFFICERS

Herbert Smith, President Louise Ferguson, Vice-President Carvel Bentley, Secretary Harper Britton, Treasurer