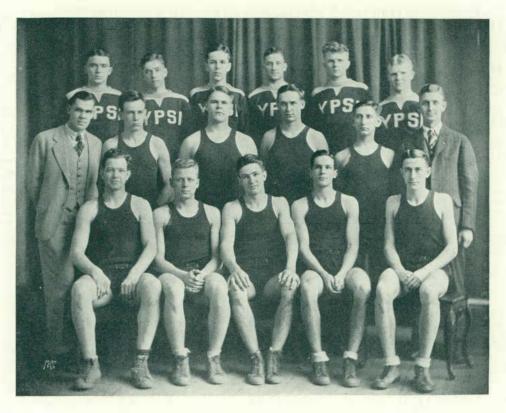

nents. The squad was coached by "Teufer," and included a wealth of material which will give the varsity men real competition for positions on the 1928 squad. Daniels, (Captain) of Detroit Southwestern, was a crack halfback, and Stowell and McCarthy were close behind him.







## FRESHMAN CROSS COUNTRY

| October 28  | . Dearborn High School at Ypsilanti |
|-------------|-------------------------------------|
| November 3  | Pontiac High School at Ypsilanti    |
| November 12 | .Kalamazoo Freshman at Kalamazoo    |
| November 26 | . Detroit Y. M. C. A at Belle Isle  |

The Freshman Cross Country team, taking the example of the Varsity, defeated Dearborn High, the Kalamazoo Frosh, placed second in the triangular meet with the Varsity and Detroit "Y" and placing in the Belle Isle run.







# FRESHMAN BASKETBALL

#### SCHEDULE

| St. Mary's (Orchard Lake)         | 11—Ypsilanti25 |
|-----------------------------------|----------------|
| Detroit City College Freshman.    | 16—Ypsilanti33 |
| Western State Freshman.           | 24—Ypsilanti22 |
| Northwestern High School Faculty. | 36—Ypsilanti28 |
| St. Mary's (Orchard Lake)         | 18—Ypsilanti32 |
| Detroit City College Freshman     | 20—Ypsilanti28 |
| Detroit Institute Tech            | 12—Ypsilanti43 |
| Western State Freshman            | 40—Ypsilanti26 |

Winning five of their eight games on their schedule, the first "Frosh" team to play for Ypsi under the "three-year-rule" just instituted was a decided success. Several mer of marked ability were uncovered during the season's play.

William Foy, who had returned to