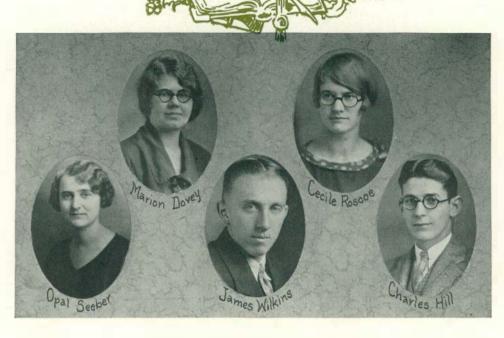

Mildred Gillespie Gaines Theta Chi Normal Choir Kindergarten-Primary Club Early Elementary

Marion Dovey Union City Wesleyan Guild Orchestra Mathematics

Elsie White Plymouth Alpha Sigma Alpha Y. W. C. A Cabinet Campfire General

Cecile M. Roscoe Nashville Secondary Education Club Euclidean Society Wesleyan Guild Y. W. C. A. Mathematics-French Jean Read Highland Park Sigma Nu Phi Kindergarten-Primary Club Normal Choir Y. W. C. A. Early Elementary

Lyman H. Walker Grass Lake Chi Delta Chemistry Club Glee Club Science

James E. House Ypsilanti Phi Delta Pi Pre-Dental

> Rose Robb Cleveland, Ohio Fine Arts

James Orison Wilkins Owosso Sodalitas Latina Euclidean Society Secondary Education Club Wesleyan Guild Cabinet Y. M. C. A. Treasurer Mathematics