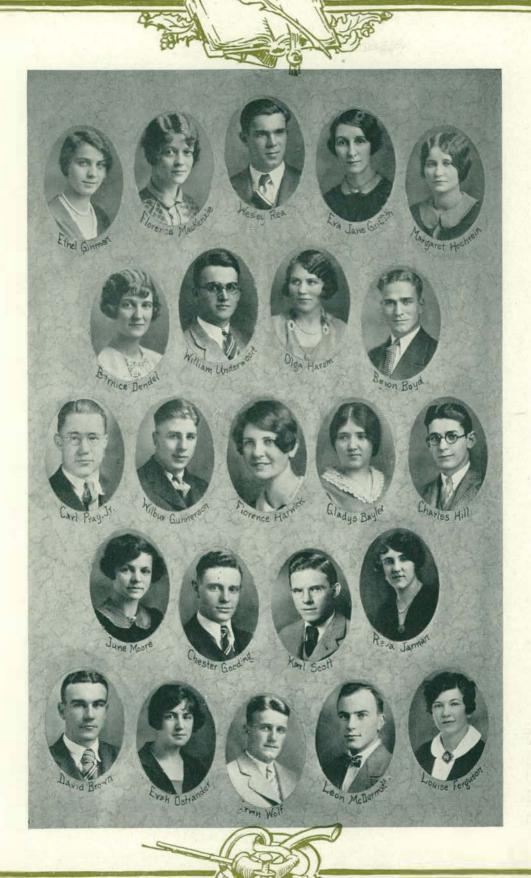

## SENIOR CLASS DAY PARTICIPANTS

Bernice Washburn, Histerian Vera Bannister, Salutatorian Will am Underwood, Valedictorian, President's Address
Carl Pray, Ir. Chairman of Class Day Exercises
Gladys Eayler, Soloist Reva Jarman, Orator

## SENIOR LANTERN WALK PARTICIPANTS

Evah Ostrander, Sterkweather: Irvin Wolf, Men's Gymnasium; Mildred Alexander, Pease Auditorium; Ilah Wink et, Training School; Olga Harem. Science Building; Edith Cooper, Women's Gymnasium; Carrie Washburne, Main Building; Margaret Robinson, Roosevelt High School; Leon MacDermott Administration Building.

Sadie Rumble Deckerville Speech Club Wodeso Bessie Leach Priddy House English-Speech

Reva L. Jarman

Petoskey
Theta Lambda Sigma
President Women's League
Kappa Delta Pi
Pi Kappa Delta
Speech Club
Student Council
Speech-English