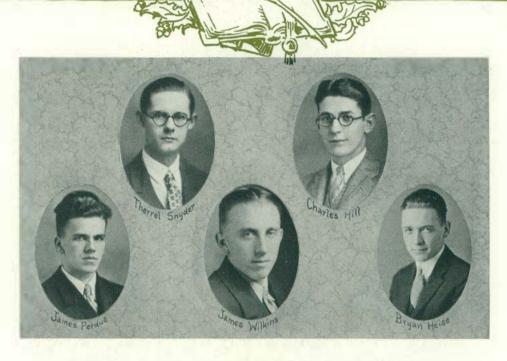

Olive Maxwell

Birmingham

Euclidean Society

Mathematics-History

Therrel J. Snyder
St Johns
Y. M. C. A.
General Science Crusaders
Secondary Education Club
Euclidean Society
Science

Katherine Chalmers
Ann Arbor
Early Elementary