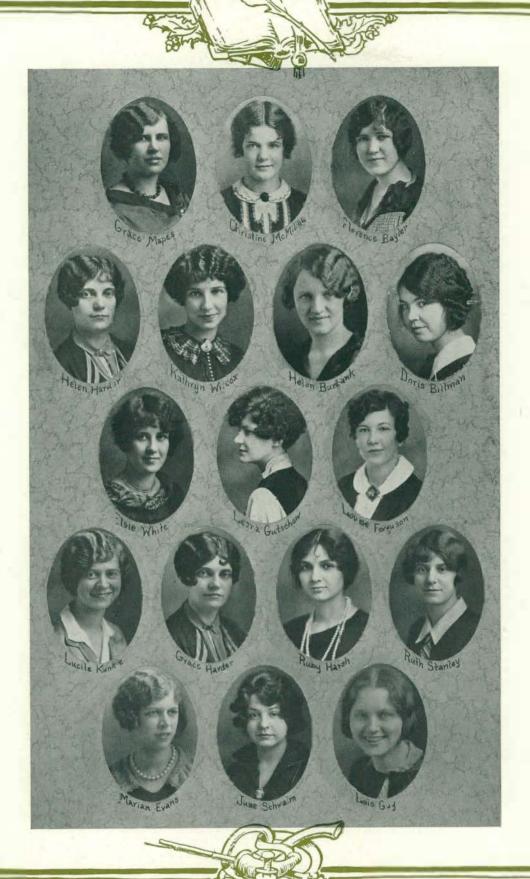

|
| lota lota       | Drake University, Des Moines, Iowa                |
| Kappa Kappa     | Temple University, Philadelphia, Pennsylvania     |
| Lambda Lambda   | Ohio State University, Columbus, Ohio             |
| Mu Mu           | State Normal College, Ypsilanti, Michigan         |
| Nu Nu           | Drexel Institute, Philadelphia, Pennsylvania      |
| Xi Xi           | University of California, Los Angeles, California |
| Omicron Omicron | State Teachers' College, Kent, Ohio               |
| Pi Pi           | State Teachers' College, Buffalo, New York        |
| Rho Rho         | Marshall College, Huntington, West Virginia       |
| Sigma Sigma     | Western State College, Gunnison, Colorado         |
| -               |                                                   |







## ALPHA SIGMA TAU

Alpha Chapter-Established 1899

Colors—Emerald and Gold

Flower-Yellow Rose

Publication—The Anchor

### PATRONESSES

Miss Ada Norton

Mrs. Lee Dawson

Miss Cynthia Ruggles

FACULTY MEMBERS

Miss Eleanor Meston Miss Abigail Pearce

Miss Ella Wilson Miss Wanda Crawford

#### **ACTIVE MEMBERS**

Evelyn Anibal Ruth Baxter Ardis Belman Lydia Powell Brown Catherine Childers Gwendolin Clancy Eleanor Demaree Annette Field Alice Furlong Luella Galliver Lucille Disenroth Leonore Douglas
Josephine Gibson
Geraldine Hall
Katherine Hogle
Margaret Holcomb
Caroline Johnson
Martha Koets
Eloise Lardie
Mildred Lidtke
Frances Lacke
Helen Lucas

Isabella McGuire
Beatrice MacQueen
Helen Mulvaey
Geraldine Norton
Sarah Pollock
Marguerite Schwier
Ethel Shaw
Margaret Taylor
Della Walton
Jea