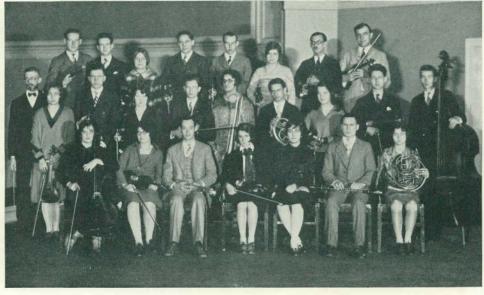

has approximately one hundred members.





## MICHIGAN STATE NORMAL COLLEGE BAND

Luther Moffitt, Director Richard Rowley, Drum Major Gerald Giddings, Manager

Piccolo Joseph Pray

Clarinets
Ralph Banta
Gerald Cooper
John Mitchell
Datus Moore
LeRoy Voorhees

Saxophones
Emerson Brown
James Burke
Willard Hesse
Kenneth Kline
Merrill Lee
Clarence Schnell
Lorimer Wilcox

Trumpets
Dean Challis
Gerald Giddings
Roger Gorton
Karl Hamman
Vincent Howell
James Osborne
Carl Scheffler

*Altos* Frank Altaffer Brant Haller Ira Kingsley

Baritones Von Knisely Archibald Richards

Trombones
Vilas Bates
Edwin Berry
Eugene Morrison
Ward Pember
Helmuth Strobel

Bass Chester Gooding James Jennings Rex Riley

Snare Drums Richard Galley Earl Russell William Shaffer

Bass Drum Edward Heath

bals wrving Gilbert





## MICHIGAN STATE NORMAL COLLEGE ORCHESTRA

Luther Moffitt, Director

Flutes
Joseph Pray
Margaret Snyder

Clarinets
Ralph Banta
John Mitchell
Datus Moore
Le Roy Voorhees

Horns Beverly Smith Nadine Wood

Trumpets
Dean Challis
Carl Hamman
Vincent Howell
Margaret Taylor

Tuba Margaret Holcomb First Violins
Kathryn Diepenbrock
Maynard Gatz
Charles Kempf
Earl Russell
Mary Shekell
Marjorie Swain

Piano Allene Gill Alice Miller Second Violins
Robert Banninger
Marion Dovey
Beatrice Gorham
Lucille Miller
Archibald Richards
Helen Scott

Violas
Eleen Clark
Irving Gilbert
Mildred Hermann
Frances Schofield

'Cellos Helene Gillette Caroline Johnson Helen Lucas

Basses James Jennings Betty Kaufman Archibald Richards







## PUBLIC SCHOOL MUSIC CLUB

### PATRONESSES

Miss Clyde Foster

Miss Erdeen Wo