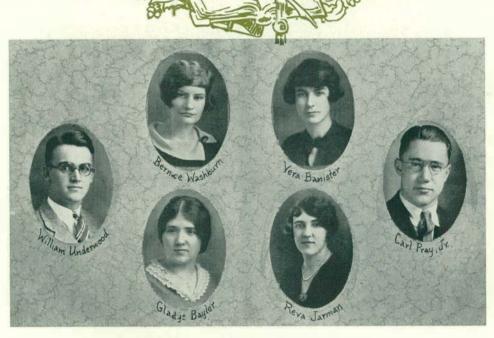

## SENIOR CLASS DAY PARTICIPANTS

Bernice Washburn, Histerian Vera Bannister, Salutatorian Will am Underwood, Valedictorian, President's Address
Carl Pray, Ir. Chairman of Class Day Exercises
Gladys Eayler, Soloist Reva Jarman, Orator

## SENIOR LANTERN WALK PARTICIPANTS

Evah Ostrander, Sterkweather: Irvin Wolf, Men's Gymnasium; Mildred Alexander, Pease Auditorium; Ilah Wink et, Training School; Olga Harem. Science Building; Edith Cooper, Women's Gymnasium; Carrie Washburne, Main Building; Margaret Robinson, Roosevelt High School; Leon MacDermott Administration Building.