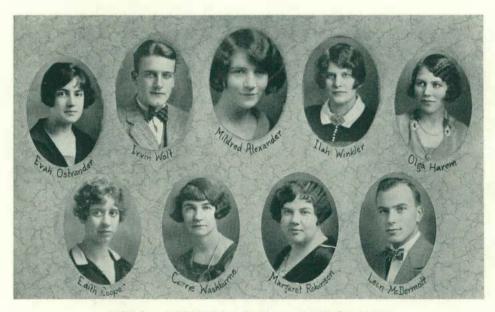

## SENIOR LANTERN WALK PARTICIPANTS

Evah Ostrander, Sterkweather: Irvin Wolf, Men's Gymnasium; Mildred Alexander, Pease Auditorium; Ilah Wink et, Training School; Olga Harem. Science Building; Edith Cooper, Women's Gymnasium; Carrie Washburne, Main Building; Margaret Robinson, Roosevelt High School; Leon MacDermott Administration Building.