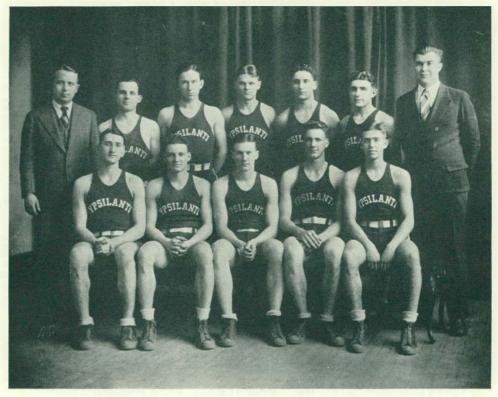

The Sophomore Class is proud of the members it has who have distinguished themselves in athletics. We find men from our ranks on our remarkable football team, on the college basket ball squad, the track team and in baseball.