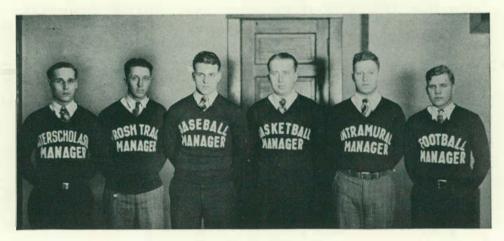

n       | .Kappi Phi Alpha |
| Harper Britton    |                  |
| Farnsworth Gorton | Non-Fraternity   |
| Eli Ward          |                  |
| Don Joy           | Alpha Tau Delta  |

# CLASS MANAGERS

| Kennerh Hopkins   | Seniors    |
|-------------------|------------|
| Farnsworth Gorton | Intramural |
| Joseph Moran      | Sophomores |
| Myrl Kubiac       | . Freshmen |
| Harold Dunn       | Junior     |

# ATHLETIC MANAGERS

| F. A. Gorton      | nterscholastic |
|-------------------|----------------|
| H. Booth          | Frosh Track    |
| Raymond Anglemyre | Football       |
| Neville Wood      | Baseball       |
| Harold Patt       | Basketball     |
| Farnsworth Gorton | Intramural     |
| Kenneth Kline     | Football       |





FRATERNITY MANAGERS



CLASS MANAGERS



ATHLETIC MANAGERS



Page Two Hundred Ninety-three









## **ORCHESIS**

To really Dance means to really live

Orchesis is a society which meets on Wednesdav nights, giving opportunity beyond class work for those students who have the interest to go farther into the dance. The society devotes itself to original creative work, and from this work informal recitals and larger programs are given in which the students present their own dances. There are several Orchesis groups at different Universities and colleges, and although the society was just started here the interest is keen and some excellent creative work is being accomplished.

















### September

September 20—Classification. One grand rush!

September 21—Annual college mixer—2,000 enthusiasts attend.

September 24—F