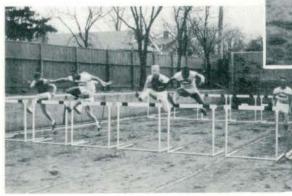

EAD



In the last dual meet of the season, they snapped the Wayne University winning streak 58 to 46, as Carl Drajila captured two firsts. Competing in the state relays, John Anderson won a first, second, and a third. The relay teams ran good races showing improved form. Coach Marshall sent several men to the Central Intercollegiates at South Bend and to Armour Tech Relays. Though failing to bring home any first place medals, they gave good performances.

When outdoor season started, the team was bolstered by the return of five letter men, and another very successful season under the returning Coach Olds was expected. Completing their careers as Michigan Normal track men were Captain Bill Mead, Francis Exworthy, John Anderson, Carl Drajila, D. O. Wyble, Charles Drewyour, and Milt Hause.



GRINDLE, HIGH, VALLEAU



ANDERSON, SIMPSON COOPERMAN



With three letter-winners returning, the Huron golfers began their daily jaunts over the hills of the Washtenaw Country Club with the first signs of spring. George Russell, Lou Wenger, and Bob Champe provided the experience for the foursome, while sophomore Fred Kurz proved a welcome addition in rounding out the team. Two other second-year men, Dick Yeager and Myron Sarnes, served as replacements for the varsity team.

Twelve matches were scheduled, with Kalamazoo College furnishing the first opposition. Besides the Kalamazoo team, two matches were played with Toledo University, Grand Rapids Junior College, Wayne University, and DeSales College. Other teams to meet the Huron golfers were from Hillsdale, Findlay College, and the Uni