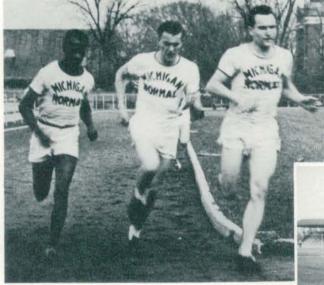

the two hurdle races and the dash event. Meeting Michigan State the following week, the Normal team was soundly defeated 73 to 22. Chuck Drewyour, high jumper, won the only first place for the Hurons.

Butler University chalked up the second defeat of the season against the squad by capturing the final event, the relay, by but a foot, to win 48 to 47. Anderson again took three firsts, while Drewyour won his event.

Ohio Wesleyan were the next opponents to fall before the Hurons by a score of 85 to 19. Taking nine firsts, three being slams, they evened their score for the season. For the third time Anderson broke the tape in three races, and took a third in the 220 dash. Carl Drajila won two firsts and Neil Hathaway broke the Ohio field house record in the shot put.

HUGHES, HERMAN, WYBLE



CAPTAIN MEAD



In the last dual meet of the season, they snapped the Wayne University winning streak 58 to 46, as Carl Drajila captured two firsts. Competing in the state relays, John Anderson won a first, second, and a third. The relay teams ran good races showing improved form. Coach Marshall sent several men to the Central Intercollegiates at South Bend and to Armour Tech Relays. Though failing to bring home any first place medals, they gave good performances.

When outdoor season started, the team was bolstered by the return of five letter men, and another very successful season under the returning Coach Olds was expected. Completing their careers as Michigan Normal track men were Captain Bill Mead, Francis Exworthy, John Anderson, Carl Drajila, D. O. Wyble, Charles Drewyour, and Mi