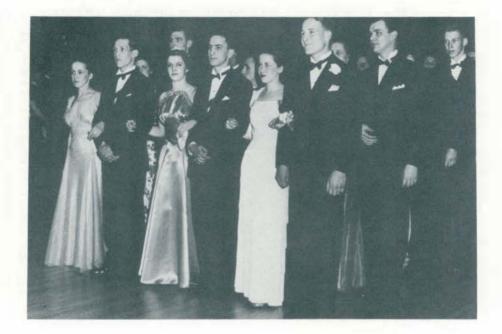

For the nicest dances, the daintiest teas, and the most amusing mixers no compunction need be felt in awarding an orchid to the Social Committee. From the beginning of the year when the Frosh Frolic was given to mix a few hundred nail-biting, homesick freshmen with their sisters in misery, the committee has outdone themselves in performing feats of social dexterity. The two big dances of the year, the Harvest Hop in November and the League Lark in April -where the feminine part of the campus swung the better half to the smoothest music, amid the smartest decorations-have gone down in the annals of collegiate history as the biggest reason why girls leave home and come to M. S. N. C. Other activities restricted to women students were the Co-Ed Prom, or Santa Claus Swing as it was called this year, the tea for transfer students.