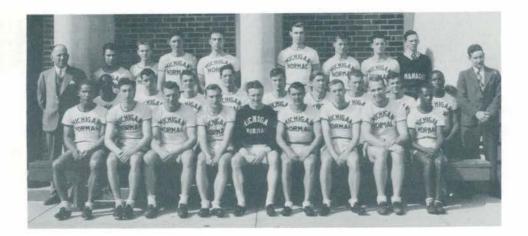

of the other infield spots.

In the outer-gardens, Fran Scripter was the only returning regular to assure himself of a job. However, Captain Dave Russell was converted from the infield to add experience to the fly-chasing trio. In the third spot, sophomore Joe Pokrywka, was awarded the starting position.

Besides the Wisconsin opener and the two Michigan games, encounters were held with Hillsdale, Armour Tech, Toledo University, and Michigan State in home-and-home series.



<sup>i</sup>ront: Todt, Sutton, Rohmer, Scripter, Captain Russell, Cowan, Tower, McNamara, Walsh, DeFroscia, Drusbacky.

Jack: Manager Bryson, Anderson, Barnes, Everett, Casucci, Miller, Pokrywka, Zacke, Coach Stites.

ZACHAR, GOETZ

# A BAT, A BUNT, A BASE

ANDERSON, BARNES

TOWER, SUTTON



DE FROSCIA, TODT, WALSH.



First Row: Anderson, Drewyour, Balten, Wyble, Captain Mead, Drajila, Hause, Hathaway, Hughes. Second Row: Coach Olds, Sharpe, Osburn, Herman, Werbin, Lyons, High, Grindle, Valleau, Simpson, Mr. Marshall. Third Row: Meisel, Hansen, Morningstar, Jaffe, Squires, Lauff, Gaynier, Manager Bailey.

The varsity squad survived the indoor season with fair success after opening with a small, inexperienced squad. Only thirteen letter men were available for Coach George Marshall, who piloted the squad during Coach L. W. Olds' absence during the winter term, and but a few numeral winners graduated to the varsity squad. Besides these discouraging factors the Huron thinclads faced a tough schedule.

Opening the season in very impressive style, the tracksters took every first place, slamming six events,