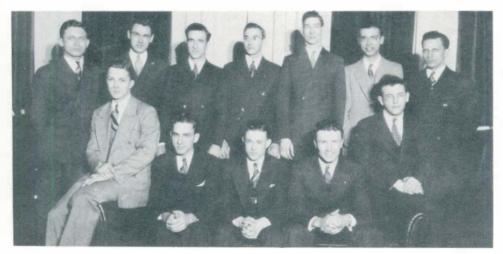

## MEN'S UNION

The Union—every man a member, and every member a part of the Union. The Men's Union, an organization composed of every man on campus, operates for the sole purpose of promoting the cause of masculinity on campus. Tex Walker, super-man of sports and President of the Union, is assisted by Sam Wotring, vice-president. Charles Drewyour, secretary, is responsible for careful record keeping, and George Russell is comptroller of currency.

Under the careful guidance of Dean James M. Brown, the Men's Union lives up to its purpose, from the time school opens in September, to when it closes in June. Assemblies, Homecomings, dances, conventions, coffee hours, elections—all are included in the activities of the Men's Union. The Men's Union manages to have a finger in every pie, and, in fact, who runs the school? ... You're right, the Men's Union.

George Russell, Sam Wotring, Neville Walker, Charles Drewyour. Duane Nelson, Gerhart Peters.

Francis Scripter, Henry Jensen.

Richard Yeager, George Newlands, Carl

The Men's Union operated immediately in the fall by turning its attention to the first item of business, the election of two representatives from each class to form the executive board.