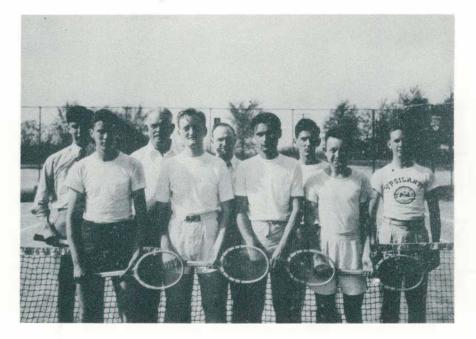

ided the experience for the foursome, while sophomore Fred Kurz proved a welcome addition in rounding out the team. Two other second-year men, Dick Yeager and Myron Sarnes, served as replacements for the varsity team.

Twelve matches were scheduled, with Kalamazoo College furnishing the first opposition. Besides the Kalamazoo team, two matches were played with Toledo University, Grand Rapids Junior College, Wayne University, and DeSales College. Other teams to meet the Huron golfers were from Hillsdale, Findlay College, and the University of Detroit.

Better balance among the four players afforded the team opportunity to have one of the most successful seasons ever had by a Michigan Normal golf team. Competing for their third and last year on the squad were Lou Wenger and George Russell.



Coach "Pop" Samson was greeted by the return of only two letter-winners, co-captains Ed Howard and "Red" Goodsman, for the Michigan Normal tennis team this spring. Both Howard and Goodsman were juniors having but one year of varsity competition behind them, but Coach Samson, working with two as the backbone of the team, soon built a strong, consistent court squad.

With Howard winning the post as number one man and Goodsman assured of the second position on the team, sophomores Seymour Gordon and Max Weinlander, and senior George Spear received the call to fill out the team. Teaming Howard with Gordon and Goodsman with Spear, the netters turned up two good doubles combinations.

Opening the season against Lawrence Tech, the netters opposed the court teams from Kalamazoo College, Michigan