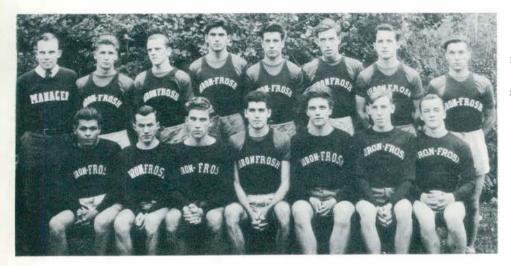

r the Michigan Normal tennis team this spring. Both Howard and Goodsman were juniors having but one year of varsity competition behind them, but Coach Samson, working with two as the backbone of the team, soon built a strong, consistent court squad.

With Howard winning the post as number one man and Goodsman assured of the second position on the team, sophomores Seymour Gordon and Max Weinlander, and senior George Spear received the call to fill out the team. Teaming Howard with Gordon and Goodsman with Spear, the netters turned up two good doubles combinations.

Opening the season against Lawrence Tech, the netters opposed the court teams from Kalamazoo College, Michigan State, University of Michigan, Wayne University, University of Detroit, and Toledo University.

#### FRESHMAN EVENTS



First Row: Greenwood, Parker, Mc-Clelland, Quinn, Lindner, Lee, Schaeffer,

#### Cross Country

Led by Tommy Quinn, the Huron harriers demonstrated prospects for a good varsity team for the 1938 season. Though engaging in but a few meets, the yearlings seemed well fortified in material for the over-field running. Eight numerals were awarded by Coach George Marshall. Men receiving them were Tom Quinn, Bill Parker, Al McClelland, Walt Willis, Bob Klein, Dan Burton, Bill Tait, and Robert Lee.

#### • Football

The freshman gridders, guided this year by Coach Henry Jensen, had a rather poor season, as actual totals show. Losing to the Michigan State Frosh, the University of Detroit yearlings, and the River Rouge high school teams, they made anything but an impressive record, yet the chief di