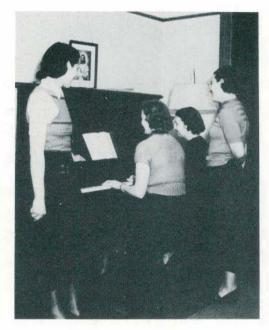

idn't those stirring rhythms and those green and white colors marching down the field in formation make your toes tingle and your hearts beat proudly? Director D. Chester Ryan, Drum Major Carlton Kissner, and the thirty piece band enliven assemblies, circuses, and parades with their fine music. With one of the largest band libraries in the country, over four thousand selections, they always have appropriate music for any occasion.

# CHOIR



#### Kyrie eleeson . . .

"Mr. Alexander with each succeeding year shows better his remarkable ability to guide the voices of a chorus through the mazes of the intricate liturgical music of the Russians and of Palestrina, and the musical artistry which stamp him as among the foremost conductors and choir coaches in the country."

-Detroit Free Press





# YOUNG WOMEN'S CHRISTIAN ASSOCIATION

The activities of the "Y" leave no doubt that it is a very versatile and wide awake organization. Vespers, matins, and Lenten meetings—all short devotional services are held regularly in their seasons. Blue Monday teas bring shy freshmen out of their shells of loneliness and provide a bright spot in the busy day of upper-classwomen. Lunch-a-month is always a popular occasion well attended and featuring tasty food, good music, and helpful speakers. The organization's Marthas find self-expression and outlet in service by providing Thanksgiving baskets for needy families and bulging Christmas stockings for Santa's orphans of Ypsilanti. D

E

4

R

E N T

#### THE ''Y'S'' WOMEN

The local "Y" was represented in regional activities at Walden Woods, Mic