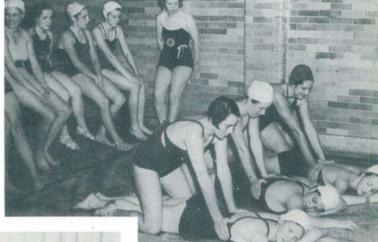

Tennis:

"Service!" Dull-tan clay courts, dark glasses, colorful kerchief-covered heads, sun-browned backs and legs and arms, noses violently pink . . . perhaps . . . but also muscle-control to be proud of and the fun and excitement of playing in the interclass, intersorority, and all-college tournaments. • Other Activities:

"Get your clubs; we're going out for a round of golf." "Let's put on shorts and gc bicycling." "How about going horseback riding around the river road this afternoon?" Oft-repeated remarks heard uround the campus this time of year.





#### • Life Saving:

The life saving course offered by the National Red Cross life saving division was welcomed by many of our up-and-coming coeds. Officially capable of life guard duty, many of them found positions in summer camps.





#### • Modern Dance:

Dressed in severe black jersey suits, swaying, leaping, bending with movements regulated to the beating of the tom-toms or the rhythm of the piano, the modern dance class effectively presented original compositions at term-end programs and in the spring festival.





## FOOTBALL



First Row: Mr. Marshall, Kobilansky, Valleau, D. Russell, Hoopfer, Walsh, Yeager, De Froscia. G. Russell, Walker, Todt.
 Second Row: Coach Rynearson, Goetz, Sherman, Lane, Ross, Balten, Miller, Lyons, Gruber, Kurz, Stewart, Coach Stites.
 Third Row: Hyne, Torrey, Jaffe, DeWard, Mayfield, Engle, Squires, Pokrywka, Lecznar, Everett, Lutkas.

The Huron gridiron warriors kept intact "Rynie's" record of never having a Huron team defeated more than two times a season when the eleven won five