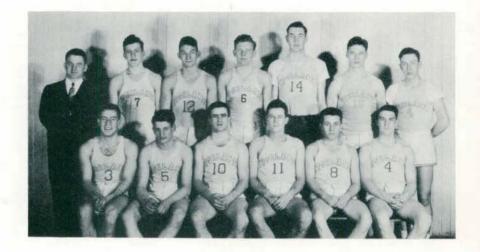

# Chills, Pills, Bills

ABC

Carl Alfsen, Martha Walsh, Helen Katon, Robert Klien.

The first freshman officers to be elected under the new freshman election system are Robert Klien, president; Helen Katon, vice-president; Martha Walsh, secretary; and Carl Alfsen, treasurer. F