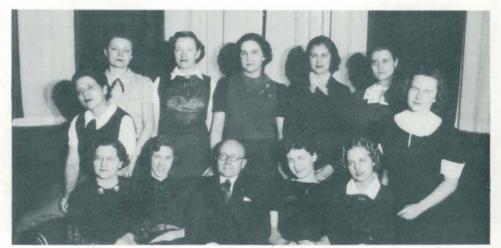

## MEDIATION BOARD

Standing: Scripter, Nelson, Walker. Seated: Deal, Holleran, Jolliffe. Not Pictured: Newcomb, Jensen.

> Students clamor for an organization which will function directly with the administration for the welfare of the majority on the campus. A few courageous souls push the cause until it becomes actuated in a mediation board of six members.

> Thus is born a potential power for more complete understanding and harmonious living. To it, students may present problems with the assurance that they will at least be seriously considered. It is one organization on the campus through which the students may speak for themselves. Its success will depend upon how wisely they take advantage of this privilege.

Marguerite Marshall Smith, Selma Hartung, Ruth Holleran, Jean Jolliffe.