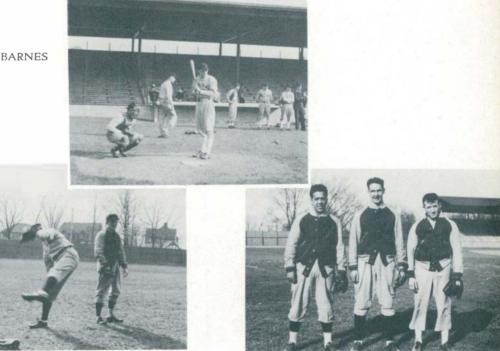

n Todt took over the duties of the other infield spots.

In the outer-gardens, Fran Scripter was the only returning regular to assure himself of a job. However, Captain Dave Russell was converted from the infield to add experience to the fly-chasing trio. In the third spot, sophomore Joe Pokrywka, was awarded the starting position.

Besides the Wisconsin opener and the two Michigan games, encounters were held with Hillsdale, Armour Tech, Toledo University, and Michigan State in home-and-home series.



<sup>i</sup>ront: Todt, Sutton, Rohmer, Scripter, Captain Russell, Cowan, Tower, McNamara, Walsh, DeFroscia, Drusbacky.

Jack: Manager Bryson, Anderson, Barnes, Everett, Casucci, Miller, Pokrywka, Zacke, Coach Stites.

ZACHAR, GOETZ

# A BAT, A BUNT, A BASE

ANDERSON, BARNES

TOWER, SUTTON



DE FROSCIA, TODT, WALSH.



First Row: Anderson, Drewyour, Balten, Wyble, Captain Mead, Drajila, Hause, Hathaway, Hughes. Second Row: Coach Olds, Sharpe, Osburn, Herman, Werbin, Lyons, High, Grindle, Valleau, Simpson, Mr. Marshall. Third Row: Meisel, Hansen, Morningstar, Jaffe, Squires, Lauff, Gaynier, Manager Bailey.

The varsity squad survived the indoor season with fair success after opening with a small, inexperienced squad. Only thirteen letter men were available for Coach George Marshall, who piloted the squad during Coach L. W. Olds' absence during the winter term, and but a few numeral winners graduated to the varsity squad. Besides these discouraging factors the Huron thinclads faced a tough schedule.

Opening the season in very impressive style, the tracksters took every first