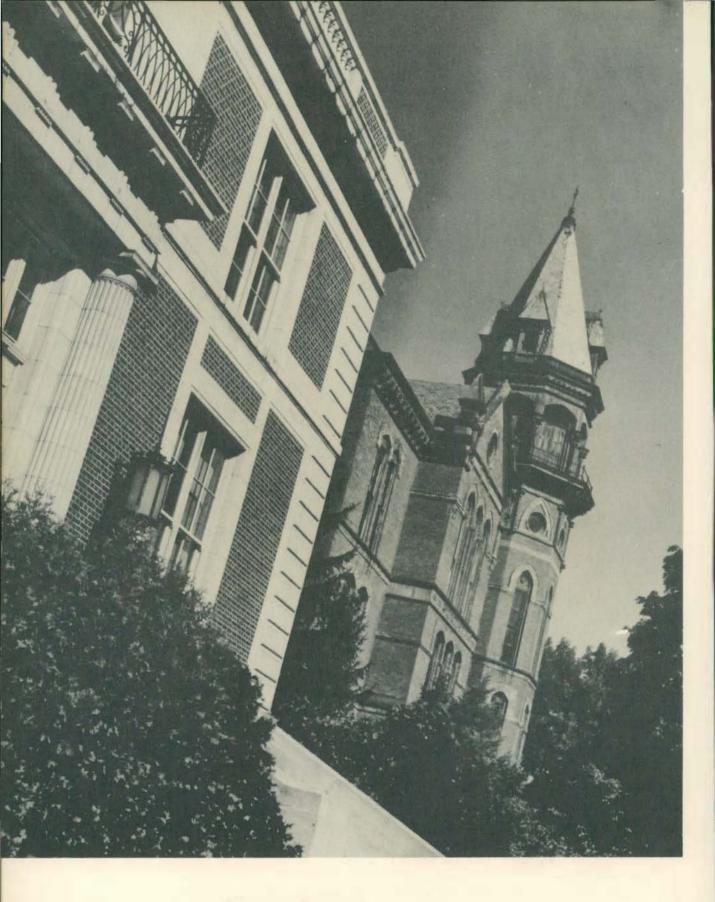

#### MISS BERTHA GOODISON

"Miss Goodison was for many years the head of the Fine Arts Department and during that time had endeared herself to the members of her department by her many acts of kindness, her patient understanding, and her progressive leadership."

Fine Arts Department

"Here was an ever-youthful enthusiasm for life which she lived well through her home, garden, friends, teaching, study, and travel."

Student Associate

Interpreting the faculty section from a student point of view we must deal, not with facts, but with impressions —- the atmosphere pertinent to each department, the little things that will be remembered by all of us years from now. Here are our departments as we enjoy remembering them.