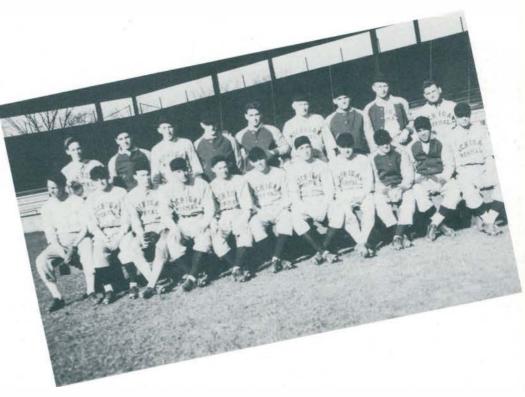

iculty of seeing the pitched ball. Working along with the "Zeke," George Everett helped take over the pitching duties for the squad. Behind the plate, El Anderson donned the catcher's garb to do the receiving. Harry Garian drew the first call at first base. Augie DeFroscia, Jimmy Walsh, and Don Todt took over the duties of the other infield spots.

In the outer-gardens, Fran Scripter was the only returning regular to assure himself of a job. However, Captain Dave Russell was converted from the infield to add experience to the fly-chasing trio. In the third spot, sophomore Joe Pokrywka, was awarded the starting position.

Besides the Wisconsin opener and the two Michigan games, encounters were held with Hillsdale, Armour Tech, Toledo University, and Michigan State in home-and-home series.



<sup>i</sup>ront: Todt, Sutton, Rohmer, Scripter, Captain Russell, Cowan, Tower, McNamara, Walsh, DeFroscia, Drusbacky.

Jack: Manager Bryson, Anderson, Barnes, Everett, Casucci, Miller, Pokrywka, Zacke, Coach Stites.

ZACHAR, GOETZ

# A BAT, A BUNT, A BASE

ANDERSON, BARNES

TOWER, SUTTON



DE FROSCIA, TODT, WALSH.



First Row: Anderson, Drewyour, Balten, Wyble, Captain Mead, Drajila, Hause, Hathaway, Hughes. Second Row: Coach Olds, Sharpe, Osburn, Herman, Werbin, Lyons, High, Grindle, Valleau, Simpson, Mr. Marshall. Third Row: Meisel, Hansen, Morningstar, Jaffe, Squires, Lauff, Gaynier, Manager Bailey.

The varsity squad survived the indoor season with fair success after opening with a small, inexperienced squad. Only thirteen letter men were available for Coach George Marshall, who