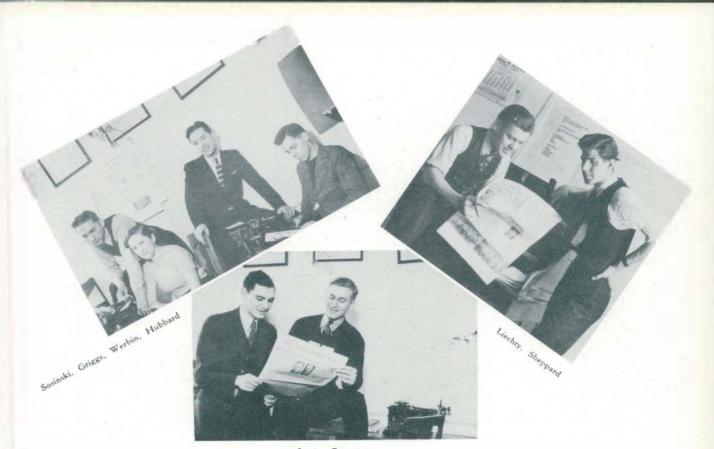

#### • Third row

WILLIAMS, RICHARD<br/>Kappa Phi Alpha, Fine Arts.HamtromekWILSON, MILDRED<br/>Viventes, Rural Education.LindenWRIGHT, RICHARD<br/>Pre-Professional.Vermontville

SOSINSKI WOLFE DAVIS HUBBARD

Four men were chosen to lead the sophomore class this year. William Sosinski, president; Charles Wolfe, vicepresident; Jess Davis, secretary; and Ralph Hubbard, treasurer; have led the sophomores to a new high in campus activities.