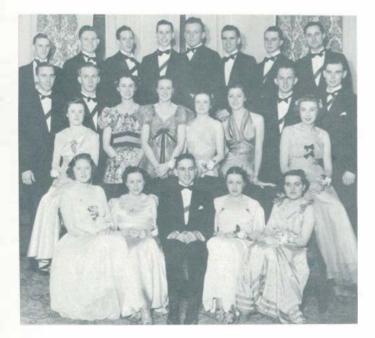

# Chills, Pills, Bills

ABC

Carl Alfsen, Martha Walsh, Helen Katon, Robert Klien.

The first freshman officers to be elected under the new freshman election system are Robert Klien, president; Helen Katon, vice-president; Martha Walsh, secretary; and Carl Alfsen, treasurer. F