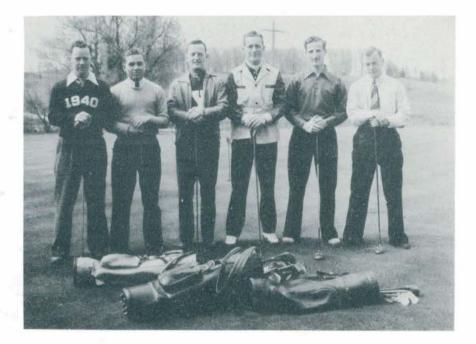

the Wayne University winning streak 58 to 46, as Carl Drajila captured two firsts. Competing in the state relays, John Anderson won a first, second, and a third. The relay teams ran good races showing improved form. Coach Marshall sent several men to the Central Intercollegiates at South Bend and to Armour Tech Relays. Though failing to bring home any first place medals, they gave good performances.

When outdoor season started, the team was bolstered by the return of five letter men, and another very successful season under the returning Coach Olds was expected. Completing their careers as Michigan Normal track men were Captain Bill Mead, Francis Exworthy, John Anderson, Carl Drajila, D. O. Wyble, Charles Drewyour, and Milt Hause.



GRINDLE, HIGH, VALLEAU



ANDERSON, SIMPSON COOPERMAN



With three letter-winners returning, the Huron golfers began their daily jaunts over the hills of the Washtenaw Country Club with the first signs of spring. George Russell, Lou Wenger, and Bob Champe provided the experience for the foursome, while sophomore Fred Kurz proved a welcome addition in rounding out the team. Two other second-year men, Dick Yeager and Myron Sarnes, served as replacements for the varsity team.

Twelve matches were scheduled, with Kalamazoo College furnishing the first opposition. Besides the Kalamazoo team, two matches were played with Toledo University, Grand Rapids Junior College, Wayne University, and DeSales College. Other teams to meet the Huron golfers were from Hillsdale, Findlay College, and the University of Detroit.

Better balance among the four player