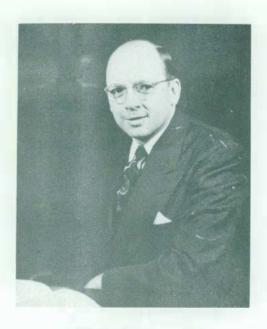

### PRESIDENT EUGENE B. ELLIOTT

Eugene B. Elliott assumed the duties as President of Michigan State Normal College in July of 1948. He received both his B.A. and M.A. from Michigan State College and his Doctor of Philosophy degree from the University of Michigan. Before coming here Dr. Elliott was State Superintendent of Public Instruction and has been most active in educational affairs throughout the state.

He is a member of Tau Kappa Epsilon, Phi Delta Kappa, Phi Beta Kappa, the American Research Association, and the American Association of School Administrators.

The Aurora Staff join with the entire student body and faculty in welcoming President Elliott to the campus of Michigan State Normal College.