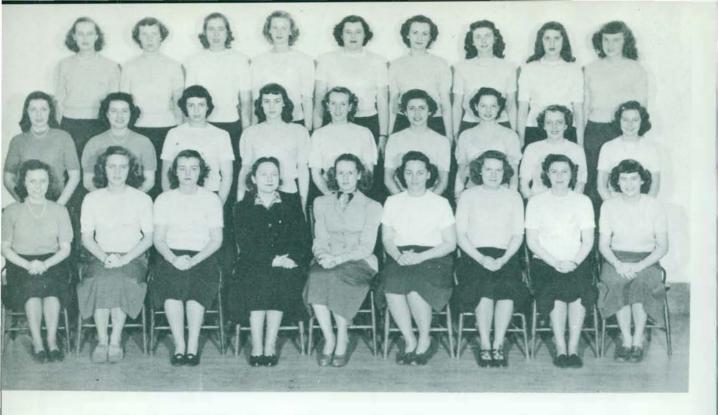

The department encourages participation in major sports and other recreational activity for social broadening and better knowledge of athletics in general.

Row 1: B. L. Myers, L. Clements, H. Donnelly, D. Nicholson, M. Knoop, D. Banks, J. Kelly, I. Donnelly, N. Overturf, M. Baker, J. Kinginger.

Row 2: J. Eartlett, J. Eberts, C. Greengard, J. Bradner, G. Walton, L. Murphy, M. Todd, J. Brint, R. Boughner, D. Copony, A. Harris, H. Stewart, D. Robbins, P. Bond, B. Newson, T. Maples, D. Robertson.

Row 3: M. Schelawske, J. Smith, G. Moore, M. Yarmain, J. Loewer, M. D. Gray, R. Spencer, D. Lloyd, J. Stephens, D. Boyle, R. Nagy, J. Klopfenstine.