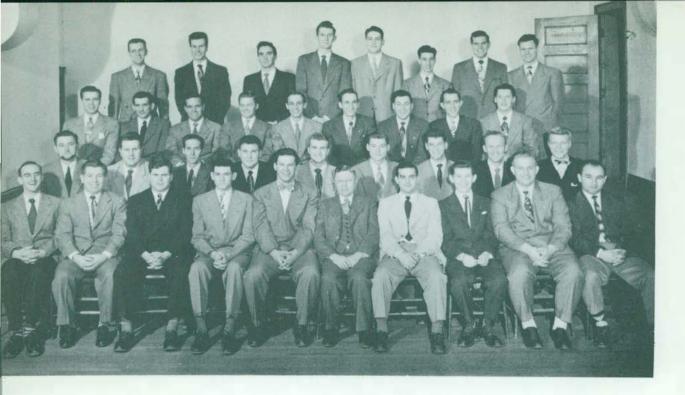

Row 1: L. Dean Cook, Neil K. Collard, Floyd Lamiman, William W. Sinclair, Norman D. Johnson. Row 2: Jack Lichty, Wilford M. Collins, Nick Thomas, Don Duff.

The Executive Board helped with the enforcement of the "Green Pot," and worked on committees for the numerous activities of the Union.

Each class is represented on the Executive Board by two members, with the exception of the Freshman class which has one. Floyd Lamiman and William Sinclair represented the Seniors; Willie Collins and Neil Collard, the Juniors; Donald Duff and Dean Cook, the Sophomore Class; and the Freshman, Jack Lichty.

Several changes were made in the personnel of the Union after the first semester. Chester Borysewicz and Robert Fillfillan replaced William Sinclair and Floyd Iamiman as Senior Representatives; Douglas Smith replaced Neil Collard as Junior Representative; and Neil Collard filled Nick Thomas's position as Social Representative.