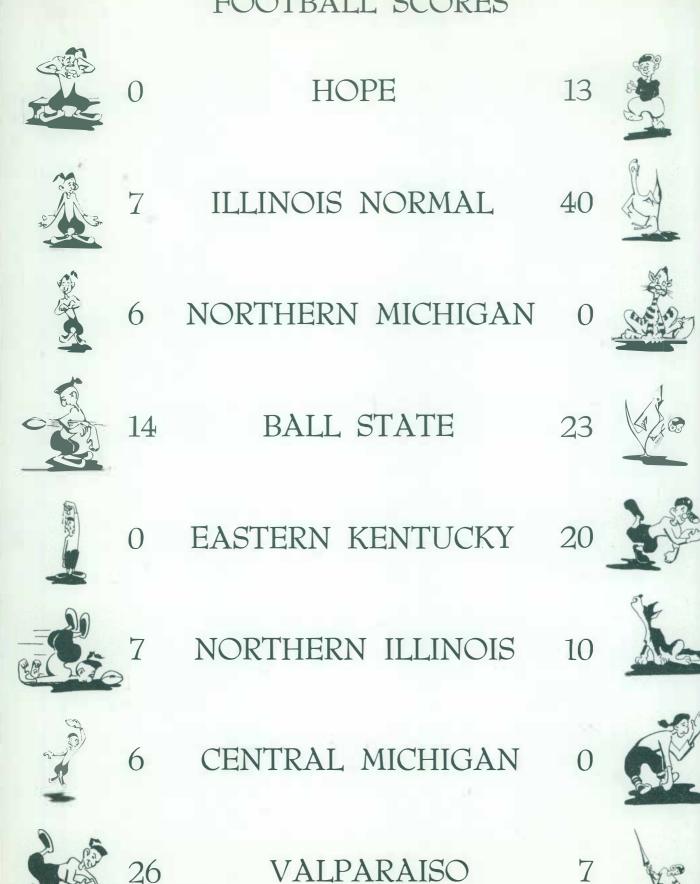

Gerry Raymond, a hard blocking quarter back coming to the aid of his team mate in the Hope contest.





Bob Moffett falling short by inches of what would have been the winning touchdown in the Northern Illinois game. Other Normal players are Soldan and Alderson.



Harry Mial (40) rugged Huron back bringing down Illinois Normal ballcarrier.

Jack VanWagner was elected co-captain for the coming season. He was a mainstay in the forward wall.





M.S.N.C. marching band was very colorful with its many formations.

Cheerleaders:

Barbara Warner, Valerie Turner Ray Lezak Nancy Sutton





Shannon, Capt. Ebersole, Martin, VanWagner, Van iper and Coach Rynearson going over diagrams of some new plays.



SMITH



ERRANTE



SOLDA.



CAPTAIN EBERSOLE



BLOOMER



RAYMOND





# FOOTBALL SCORES





Manager Arky Cosgro, M. Duszynski, Hahn, Captain McMillan, Smith, Pingel, Spencer, Dean S. Duszynski, Coach Marshall.

# CROSS-COUNTRY

PLAGUED by illness and injuries the Huron harriers had the poorest season on record. The squad was originally composed of veteran runners bolstered by last year's two leading freshmen, Bob Dean and Bob Hahn. It was a strong team on paper, but as the first meet with Ohio Wesleyan and Oberlin presented itself, the squad fell apart with injuries as Captain Pete MacMillan dropped out in the early stages of the run with internal pains. Next to follow was Mike Duszynski with a turned ankle. The only bright spot in the meet was Al Pingel. He led the pack across the four and half mile grind in 22 minutes 17 seconds. Normal placed third.

Looking forward to the