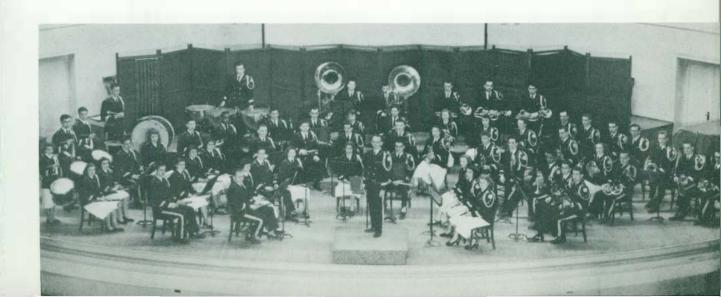

## BAND

THE M.S.N.C. band is rapidly growing in size and is taking its place as one of the finest college and in the state. The marching band played for all home games, and the concert band has played three concerts in Ypsilanti and others at various high schools. The band is directed by Wm. D. Fitch with Maurice Riley as assistant and George Benjamin as drum major. Soloists presented with the band this year were Mr. Hershal Pyle, Louis Gonda and Richard Peters.