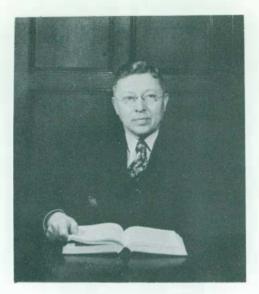

### PRESIDENT EUGENE B. ELLIOTT

Eugene B. Elliott assumed the duties as President of Michigan State Normal College in July of 1948. He received both his B.A. and M.A. from Michigan State College and his Doctor of Philosophy degree from the University of Michigan. Before coming here Dr. Elliott was State Superintendent of Public Instruction and has been most active in educational affairs throughout the state.

He is a member of Tau Kappa Epsilon, Phi Delta Kappa, Phi Beta Kappa, the American Research Association, and the American Association of School Administrators.

The Aurora Staff join with the entire student body and faculty in welcoming President Elliott to the campus of Michigan State Normal College.