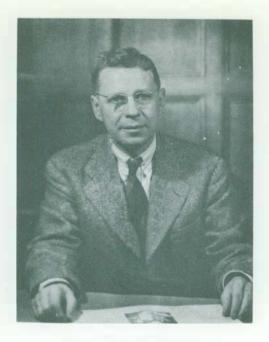

### PRESIDENT EUGENE B. ELLIOTT

Eugene B. Elliott assumed the duties as President of Michigan State Normal College in July of 1948. He received both his B.A. and M.A. from Michigan State College and his Doctor of Philosophy degree from the University of Michigan. Before coming here Dr. Elliott was State Superintendent of Public Instruction and has been most active in educational affairs throughout the state.

He is a member of Tau Kappa Epsilon, Phi Delta Kappa, Phi Beta Kappa, the American Research Association, and the American Association of School Administrators.

The Aurora Staff join with the entire student body and faculty in welcoming President Elliott to the campus of Michigan State Normal College.