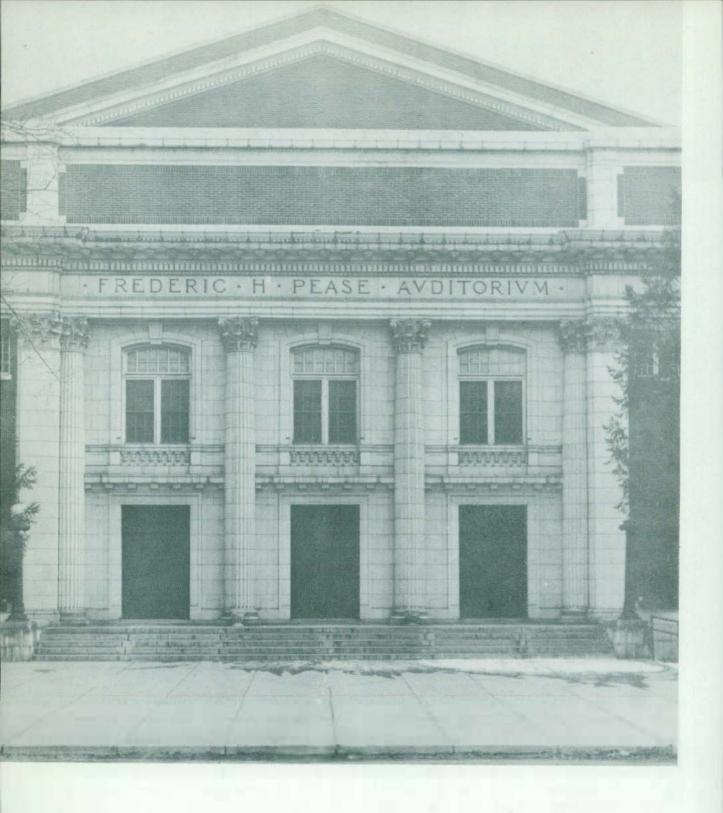

# ORCHESTRA

THE orchestra has carried forward the traditionally fine concerts presented in Pease Auditorium. This year the orchestra presented Mr. Robert Hoffelt and Miss Barbara Warner as soloists and assisted with the Centennial activities. The orchestra with the chorus presented the Palm Sunday concert and The Creation.