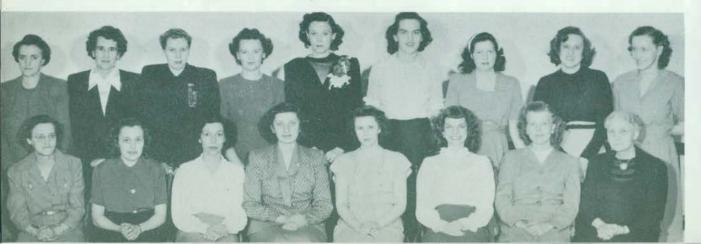

Row 1: Jeanie Kanno, Dorothy Banks, Marion Runkle, Maudine Mason, Lois Phillips

Row 2: Marion Eberle, Electa Smith, Margaret Beis, Miss Rudin, Sara Woodside, Unabelle Emm, Barbara Smith.

Row 3: Alice Scott, Jan Thompson, Patricia Johnstrud, Barbara Warner, Elizabeth McGregor, Dorothy Fry, Evelyn Pratt, Gloria Walton, Georianne Creamer.

Row 4: Jean Bartlett, Mary Beauchamp, Nancy Lee Burrell, Dorothy Johnson, Christine MacConnell, Garnet Knack, Ruth Oakes.