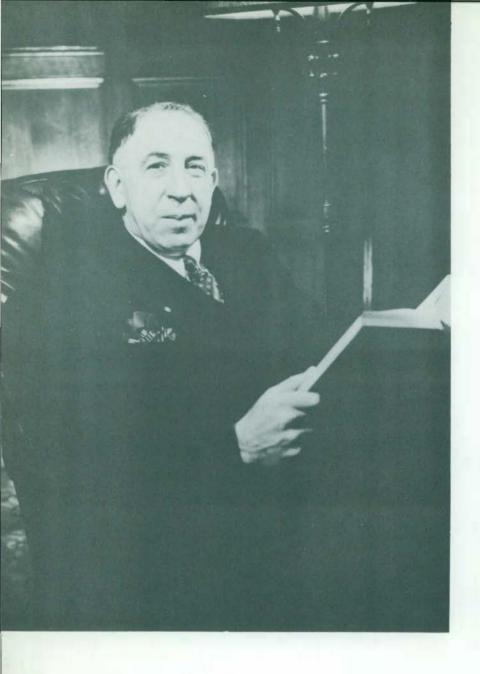

### PRESIDENT EUGENE B. ELLIOTT

Eugene B. Elliott assumed the duties as President of Michigan State Normal College in July of 1948. He received both his B.A. and M.A. from Michigan State College and his Doctor of Philosophy degree from the University of Michigan. Before coming here Dr. Elliott was State Superintendent of Public Instruction and has been most active in educational affairs throughout the state.

He is a member of Tau Kappa Epsilon, Phi Delta Kappa, Phi Beta Kappa, the American Research Association, and the American Association of School Administrators.

The Aurora Staff join with the entire student body and faculty in welcoming President Elliott to the campus of Michigan State Normal College.