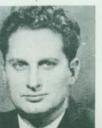

### PRESIDENT EUGENE B. ELLIOTT

Eugene B. Elliott assumed the duties as President of Michigan State Normal College in July of 1948. He received both his B.A. and M.A. from Michigan State College and his Doctor of Philosophy degree from the University of Michigan. Before coming here Dr. Elliott was State Superintendent of Public Instruction and has been most active in educational affairs throughout the state.

He is a member of Tau Kappa Epsilon, Phi Delta Kappa, Phi Beta Kappa, the American Research Association, and the American Association of School Administrators.

The Aurora Staff join with the entire student body and faculty in welcoming President Elliott to the campus of Michigan State Normal College.