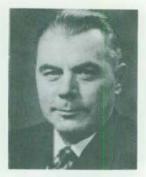

### PRESIDENT EUGENE B. ELLIOTT

Eugene B. Elliott assumed the duties as President of Michigan State Normal College in July of 1948. He received both his B.A. and M.A. from Michigan State College and his Doctor of Philosophy degree from the University of Michigan. Before coming here Dr. Elliott was State Superintendent of Public Instruction and has been most active in educational affairs throughout the state.

He is a member of Tau Kappa Epsilon, Phi Delta Kappa, Phi Beta Kappa, the American Research Association, and the American Association of School Administrators.

The Aurora Staff join with the entire student body and faculty in welcoming President Elliott to the campus of Michigan State Normal College.