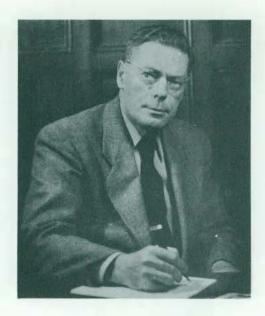

### PRESIDENT EUGENE B. ELLIOTT

Eugene B. Elliott assumed the duties as President of Michigan State Normal College in July of 1948. He received both his B.A. and M.A. from Michigan State College and his Doctor of Philosophy degree from the University of Michigan. Before coming here Dr. Elliott was State Superintendent of Public Instruction and has been most active in educational affairs throughout the state.

He is a member of Tau Kappa Epsilon, Phi Delta Kappa, Phi Beta Kappa, the American Research Association, and the American Association of School Administrators.

The Aurora Staff join with the entire student body and faculty in welcoming President Elliott to the campus of Michigan State Normal College.