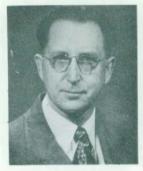

### PRESIDENT EUGENE B. ELLIOTT

Eugene B. Elliott assumed the duties as President of Michigan State Normal College in July of 1948. He received both his B.A. and M.A. from Michigan State College and his Doctor of Philosophy degree from the University of Michigan. Before coming here Dr. Elliott was State Superintendent of Public Instruction and has been most active in educational affairs throughout the state.

He is a member of Tau Kappa Epsilon, Phi Delta Kappa, Phi Beta Kappa, the American Research Association, and the American Association of School Administrators.

The Aurora Staff join with the entire student body and faculty in welcoming President Elliott to the campus of Michigan State Normal College.