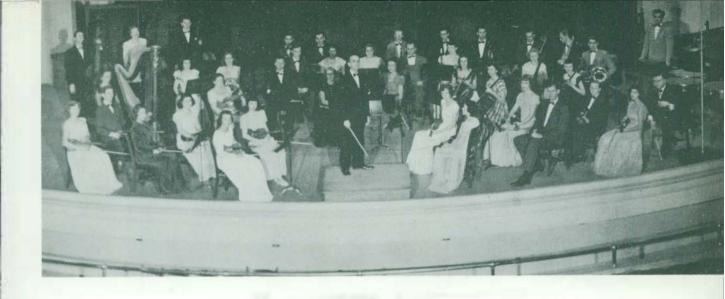

# ORCHESTRA

THE orchestra has carried forward the traditionally fine concerts presented in Pease Auditorium. This year the orchestra presented Mr. Robert Hoffelt and Miss Barbara Warner as soloists and assisted with the Centennial activities. The orchestra with the chorus presented the Palm Sunday concert and The Creation.