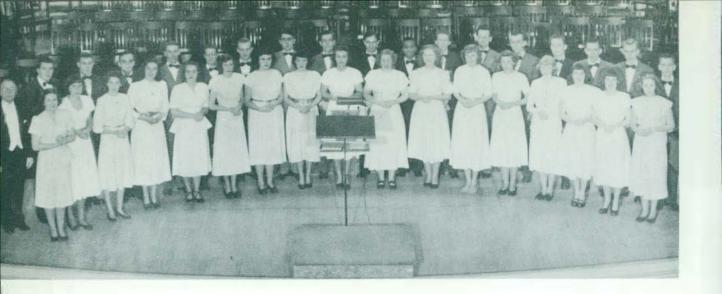

# **CHOIR**

THIS year the choir, formerly called Madrigal, has been very busy. Under the direction of Mr. Morgan, they presented programs before church groups, Kiwanis, Rotary Club, and assemblies; made trips to appear before other schools; and sang for the inauguration of President Elliott and for Commencement.

# CHORAL UNION

OVER two hundred members in the Choral Union, formerly the choir, have helped to make this year's program a great success. Led by Mr. Morgan, they presented three major recitals—the Christmas Concert, the Palm Sunday Concert, and Haydn's Creation for the Centennial program.