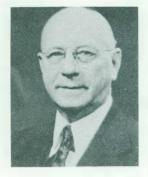

### PRESIDENT EUGENE B. ELLIOTT

Eugene B. Elliott assumed the duties as President of Michigan State Normal College in July of 1948. He received both his B.A. and M.A. from Michigan State College and his Doctor of Philosophy degree from the University of Michigan. Before coming here Dr. Elliott was State Superintendent of Public Instruction and has been most active in educational affairs throughout the state.

He is a member of Tau Kappa Epsilon, Phi Delta Kappa, Phi Beta Kappa, the American Research Association, and the American Association of School Administrators.

The Aurora Staff join with the entire student body and faculty in welcoming President Elliott to the campus of Michigan State Normal College.