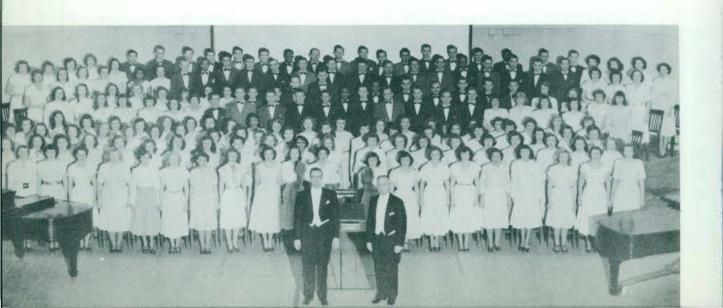

# CHORAL UNION

OVER two hundred members in the Choral Union, formerly the choir, have helped to make this year's program a great success. Led by Mr. Morgan, they presented three major recitals—the Christmas Concert, the Palm Sunday Concert, and Haydn's Creation for the Centennial program.