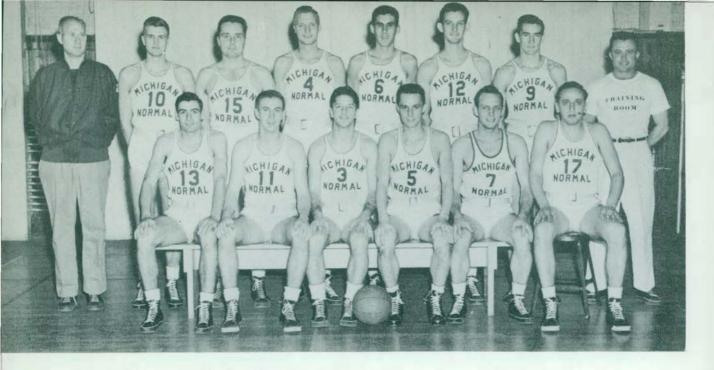

y in the course of twenty-three years of competition, the Huron harriers journeyed to Ball State in Muncie, Indiana. Al Pingel came in first as expected but there was not enough support from the rest of the squad and Normal went down to defeat 20-35.

The Normal harriers finally tasted the fruits of victory as they defeated Central Michigan 22-34 for their one-hundreth victory as against seven defeats in twenty-three years of dual competition.

In the last dual meet of the season against Miami, Normal lost by a close score of 25-31. Pingel, however, beat Miami's star runner Mike Stavole by a big margin. This was the first time that Al beat Stavole in a Cross-Country meet.

The remainder of the season was rounded out by placing entries in the Central Collegiate run at South Bend, Indiana.



Row 1: Mauti, Wargo, Turner, Sweet, Harper, Katz.

Row 2: Coach Crouch, Captain Teininger, Jackson, Keller, Jax, J. Brodie, Manager White.

## BASKETBALL

A S A PREVIEW to the regular varsity season, the Huron cagers met and vanquished an alumni five 69-22. However, this was not to be the story for the remainder of the season, as the cagers went on to seven victories and twelve defeats.

MSNC vs. St. Mary of Orchard Lake:

Jow Wargo paced Normal to a 71-30 victory with thirteen points.

MSNC vs. U. of D.:

In the first encounter with the Titans the score was 53-37, with the Huron cagers at the short end. In the second game, which was played at the beginning of the Spring semester, Normal improved but not enough as they went down to defeat 54-46.

MSNC vs. Adrian:

In the first home game