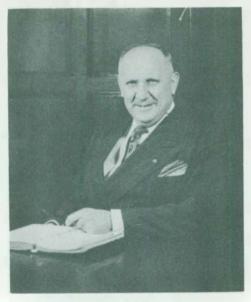

### PRESIDENT EUGENE B. ELLIOTT

Eugene B. Elliott assumed the duties as President of Michigan State Normal College in July of 1948. He received both his B.A. and M.A. from Michigan State College and his Doctor of Philosophy degree from the University of Michigan. Before coming here Dr. Elliott was State Superintendent of Public Instruction and has been most active in educational affairs throughout the state.

He is a member of Tau Kappa Epsilon, Phi Delta Kappa, Phi Beta Kappa, the American Research Association, and the American Association of School Administrators.

The Aurora Staff join with the entire student body and faculty in welcoming President Elliott to the campus of Michigan State Normal College.