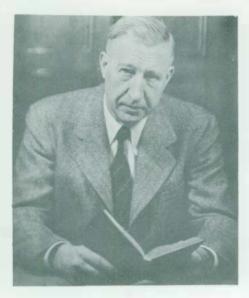

### PRESIDENT EUGENE B. ELLIOTT

Eugene B. Elliott assumed the duties as President of Michigan State Normal College in July of 1948. He received both his B.A. and M.A. from Michigan State College and his Doctor of Philosophy degree from the University of Michigan. Before coming here Dr. Elliott was State Superintendent of Public Instruction and has been most active in educational affairs throughout the state.

He is a member of Tau Kappa Epsilon, Phi Delta Kappa, Phi Beta Kappa, the American Research Association, and the American Association of School Administrators.

The Aurora Staff join with the entire student body and faculty in welcoming President Elliott to the campus of Michigan State Normal College.