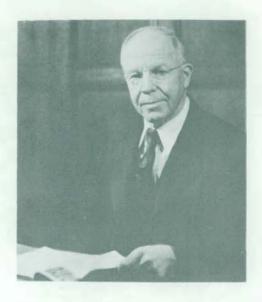

### PRESIDENT EUGENE B. ELLIOTT

Eugene B. Elliott assumed the duties as President of Michigan State Normal College in July of 1948. He received both his B.A. and M.A. from Michigan State College and his Doctor of Philosophy degree from the University of Michigan. Before coming here Dr. Elliott was State Superintendent of Public Instruction and has been most active in educational affairs throughout the state.

He is a member of Tau Kappa Epsilon, Phi Delta Kappa, Phi Beta Kappa, the American Research Association, and the American Association of School Administrators.

The Aurora Staff join with the entire student body and faculty in welcoming President Elliott to the campus of Michigan State Normal College.