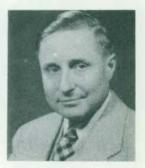

### PRESIDENT EUGENE B. ELLIOTT

Eugene B. Elliott assumed the duties as President of Michigan State Normal College in July of 1948. He received both his B.A. and M.A. from Michigan State College and his Doctor of Philosophy degree from the University of Michigan. Before coming here Dr. Elliott was State Superintendent of Public Instruction and has been most active in educational affairs throughout the state.

He is a member of Tau Kappa Epsilon, Phi Delta Kappa, Phi Beta Kappa, the American Research Association, and the American Association of School Administrators.

The Aurora Staff join with the entire student body and faculty in welcoming President Elliott to the campus of Michigan State Normal College.