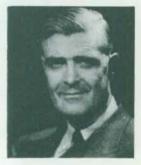

### PRESIDENT EUGENE B. ELLIOTT

Eugene B. Elliott assumed the duties as President of Michigan State Normal College in July of 1948. He received both his B.A. and M.A. from Michigan State College and his Doctor of Philosophy degree from the University of Michigan. Before coming here Dr. Elliott was State Superintendent of Public Instruction and has been most active in educational affairs throughout the state.

He is a member of Tau Kappa Epsilon, Phi Delta Kappa, Phi Beta Kappa, the American Research Association, and the American Association of School Administrators.

The Aurora Staff join with the entire student body and faculty in welcoming President Elliott to the campus of Michigan State Normal College.