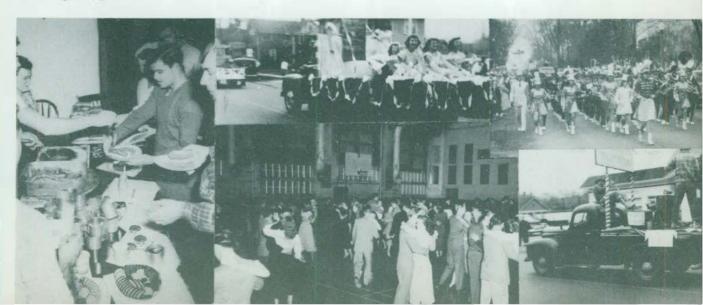

, Dealia Dean. Stancing Sally Watts.

THE 1948 Homecoming was one that will be remembered always. It was the first time in the history of Michigan State Normal College that there has been a Homecoming Queen. The elected Queen, Miss Dorothy Fry reigned over that weekend. Her court consisted of Delia Dean, Sally Watts, and Barbara Webb.

The Homecoming festivities closed on Sunday night with a victory Rally held in honor of the Green and White Gridders who triumphed over Central Michigan by a score of 6-0.

Over 3,000 students, alumni and townspeople were on the campus for the big weekend.

Five floats won prize winning honors. Fraternities: Phi Sigma Epsilon, Sororities: Theta Lambda Sigma, Dormtiory: Lydia Jones, Clubs: Industrial Arts Club, and Class division: Senior Class placed first.





## LYDIA JONES DORMITORY

WELCOME to the campus the new Lydia I. Jones Dormitory. Housing 230 girls it has offered many interesting activities to its residents. The first officers to start them off on the right foot are Fresident, Laura Everhart; Vice President, Unabelle Emm; Secretary, Jean Allison; and Treasurer, Jeanne Bradner. For its first appearance on the campus the dorm walked off with the Homecoming Float Prize. One project of the residents was to make cancer pads for victims in this area. The Social Committee has kept the girls busy with various types of events that were both novel and entertaining. Their "Pixie Week" was original and was a big step in getting everyone acquainted. Various phases of the activities of the dorm throughout the semesters are shown below.



| ADMI