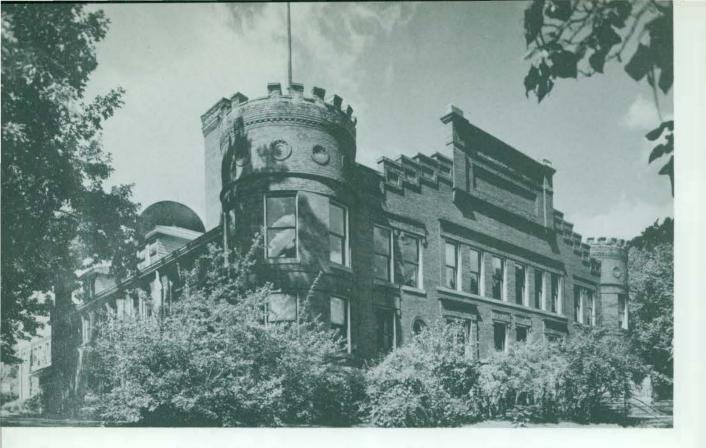

Jones.

McNaily scoring initial run against Percy Jones.





BOB MOFFETT

The honor of guiding this year's baseball fell on the shoulders of Robert Moffett, a senior from Ypsilanti. This is Moffett's third season with the Huron diamond squad. He earned his varsity letters from the third sack position. Last season Moffett was second to Cossey in the batting race with a respectable .384.

A prospective major league player, big Doug Cossey was the rookie of the year in college baseball. Swinging a heavy 38 inch bat from the right side of the plate, Cossey amassed an enviable .396 average to lead last season's hard hitting squad.

Earlier this Spring, Cossey got in some pre-season practice with the Brooklyn Dodgers in Florida. A bright future awaits the hard hitting catcher.



DOUG COSSEY



# INTRAMURAL ATHLETICS

INTRAMURAL athletics at Michigan State Normal has a long history of healthful recreational service rendered to the male student body by the Intramural department. It was organized by Professor Wilbur Bowen in 1911 under a system of class games that were held annually. With an increased enrollment and the establishment of several fraternities on campus, the facilities were enlarged to take care of the enlarged student body. In 1922 Doctor Olds was made director of the Intramural Department. He revised the system of competition with the fraternity teams engaging in a year around schedule of play.

For the first few years of play the Arm of Honor dominated the league by winning virtually every sport event. The following is a record of the championships won by the dif