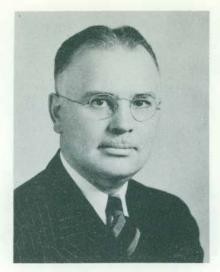

### PRESIDENT EUGENE B. ELLIOTT

Eugene B. Elliott assumed the duties as President of Michigan State Normal College in July of 1948. He received both his B.A. and M.A. from Michigan State College and his Doctor of Philosophy degree from the University of Michigan. Before coming here Dr. Elliott was State Superintendent of Public Instruction and has been most active in educational affairs throughout the state.

He is a member of Tau Kappa Epsilon, Phi Delta Kappa, Phi Beta Kappa, the American Research Association, and the American Association of School Administrators.

The Aurora Staff join with the entire student body and faculty in welcoming President Elliott to the campus of Michigan State Normal College.