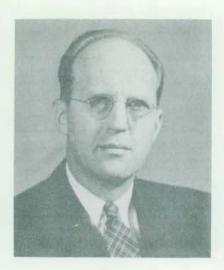

### PRESIDENT EUGENE B. ELLIOTT

Eugene B. Elliott assumed the duties as President of Michigan State Normal College in July of 1948. He received both his B.A. and M.A. from Michigan State College and his Doctor of Philosophy degree from the University of Michigan. Before coming here Dr. Elliott was State Superintendent of Public Instruction and has been most active in educational affairs throughout the state.

He is a member of Tau Kappa Epsilon, Phi Delta Kappa, Phi Beta Kappa, the American Research Association, and the American Association of School Administrators.

The Aurora Staff join with the entire student body and faculty in welcoming President Elliott to the campus of Michigan State Normal College.