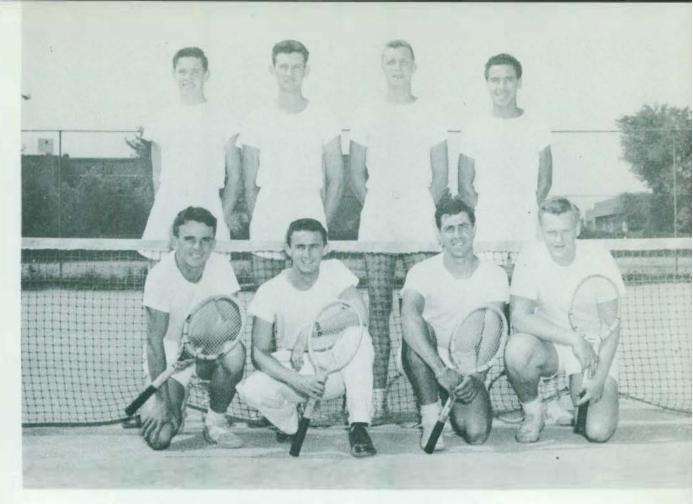

Row 1: L. Dean Cook, Neil K. Collard, Floyd Lamiman, William W. Sinclair, Norman D. Johnson. Row 2: Jack Lichty, Wilford M. Collins, Nick Thomas, Don Duff.

The Executive Board helped with the enforcement of the "Green Pot," and worked on committees for the numerous activities of the Union.

Each class is represented on the Executive Board by two members, with the exception of the Freshman class which has one. Floyd Lamiman and William Sinclair represented the Seniors; Willie Collins and Neil Collard, the Juniors; Donald Duff and Dean Cook, the Sophomore Class; and the Freshman, Jack Lichty.

Several changes were made in the personnel of the Union after the first semester. Chester Borysewicz and Robert Fillfillan replaced William Sinclair and Floyd Iamiman as Senior Representatives; Douglas Smith replaced Neil Collard as Junior Representative; and Neil Collard filled Nick Thomas's position as Social Representative.