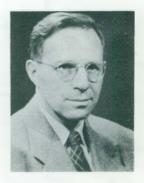

### PRESIDENT EUGENE B. ELLIOTT

Eugene B. Elliott assumed the duties as President of Michigan State Normal College in July of 1948. He received both his B.A. and M.A. from Michigan State College and his Doctor of Philosophy degree from the University of Michigan. Before coming here Dr. Elliott was State Superintendent of Public Instruction and has been most active in educational affairs throughout the state.

He is a member of Tau Kappa Epsilon, Phi Delta Kappa, Phi Beta Kappa, the American Research Association, and the American Association of School Administrators.

The Aurora Staff join with the entire student body and faculty in welcoming President Elliott to the campus of Michigan State Normal College.