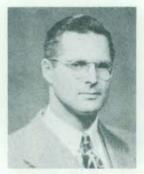

### PRESIDENT EUGENE B. ELLIOTT

Eugene B. Elliott assumed the duties as President of Michigan State Normal College in July of 1948. He received both his B.A. and M.A. from Michigan State College and his Doctor of Philosophy degree from the University of Michigan. Before coming here Dr. Elliott was State Superintendent of Public Instruction and has been most active in educational affairs throughout the state.

He is a member of Tau Kappa Epsilon, Phi Delta Kappa, Phi Beta Kappa, the American Research Association, and the American Association of School Administrators.

The Aurora Staff join with the entire student body and faculty in welcoming President Elliott to the campus of Michigan State Normal College.