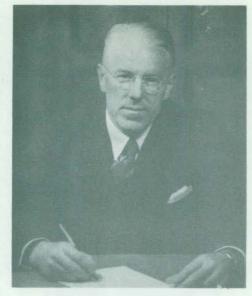

### PRESIDENT EUGENE B. ELLIOTT

Eugene B. Elliott assumed the duties as President of Michigan State Normal College in July of 1948. He received both his B.A. and M.A. from Michigan State College and his Doctor of Philosophy degree from the University of Michigan. Before coming here Dr. Elliott was State Superintendent of Public Instruction and has been most active in educational affairs throughout the state.

He is a member of Tau Kappa Epsilon, Phi Delta Kappa, Phi Beta Kappa, the American Research Association, and the American Association of School Administrators.

The Aurora Staff join with the entire student body and faculty in welcoming President Elliott to the campus of Michigan State Normal College.