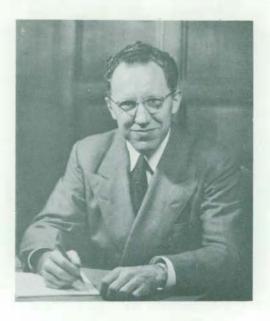

### PRESIDENT EUGENE B. ELLIOTT

Eugene B. Elliott assumed the duties as President of Michigan State Normal College in July of 1948. He received both his B.A. and M.A. from Michigan State College and his Doctor of Philosophy degree from the University of Michigan. Before coming here Dr. Elliott was State Superintendent of Public Instruction and has been most active in educational affairs throughout the state.

He is a member of Tau Kappa Epsilon, Phi Delta Kappa, Phi Beta Kappa, the American Research Association, and the American Association of School Administrators.

The Aurora Staff join with the entire student body and faculty in welcoming President Elliott to the campus of Michigan State Normal College.