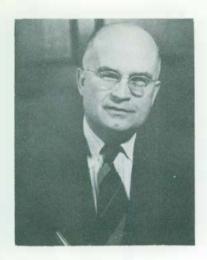

### PRESIDENT EUGENE B. ELLIOTT

Eugene B. Elliott assumed the duties as President of Michigan State Normal College in July of 1948. He received both his B.A. and M.A. from Michigan State College and his Doctor of Philosophy degree from the University of Michigan. Before coming here Dr. Elliott was State Superintendent of Public Instruction and has been most active in educational affairs throughout the state.

He is a member of Tau Kappa Epsilon, Phi Delta Kappa, Phi Beta Kappa, the American Research Association, and the American Association of School Administrators.

The Aurora Staff join with the entire student body and faculty in welcoming President Elliott to the campus of Michigan State Normal College.