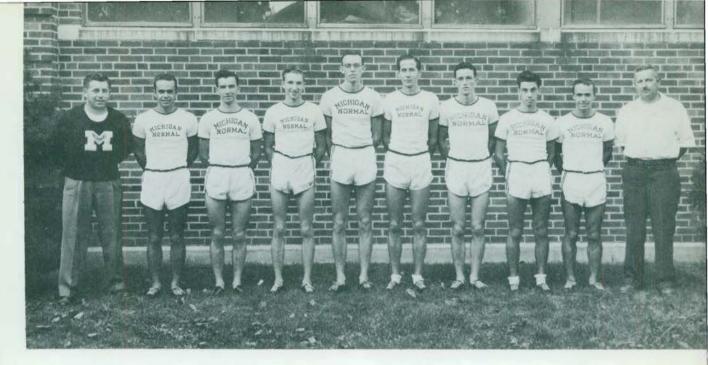

rry Raymond, a hard blocking quarter back coming to the aid of his team mate in the Hope contest.





Bob Moffett falling short by inches of what would have been the winning touchdown in the Northern Illinois game. Other Normal players are Soldan and Alderson.



Harry Mial (40) rugged Huron back bringing down Illinois Normal ballcarrier.

Jack VanWagner was elected co-captain for the coming season. He was a mainstay in the forward wall.





M.S.N.C. marching band was very colorful with its many formations.

Cheerleaders:

Barbara Warner, Valerie Turner Ray Lezak Nancy Sutton





Shannon, Capt. Ebersole, Martin, VanWagner, Van iper and Coach Rynearson going over diagrams of some new plays.



SMITH



ERRANTE



SOLDA.



CAPTAIN EBERSOLE



BLOOMER



RAYMOND





# FOOTBALL SCORES





Manager Arky Cosgro, M. Duszynski, Hahn, Captain McMillan, Smith, Pingel, Spencer, Dean S. Duszynski, Coach Marshall.

# CROSS-COUNTRY

PLAGUED by illness and injuries the Huron harriers had the poorest season on record. The squad was originally composed of veteran runners bolstered by last year's two leading freshmen, Bob Dean and Bob Hahn. It was a strong team on paper, but as the first meet with Ohio Wesleyan and Oberlin presented itself, the squad fell apart with injuries as Captain Pete MacMillan dropped out in the early stages of the run with internal pains. Next to follow was Mike Duszynski with a turned ankle. The only bright spot in the meet was Al Pingel. He led the pack across the four and half mile grind in 22 minutes 17 seconds. Normal placed third.

Looking forward to their