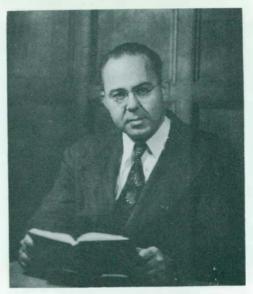

### PRESIDENT EUGENE B. ELLIOTT

Eugene B. Elliott assumed the duties as President of Michigan State Normal College in July of 1948. He received both his B.A. and M.A. from Michigan State College and his Doctor of Philosophy degree from the University of Michigan. Before coming here Dr. Elliott was State Superintendent of Public Instruction and has been most active in educational affairs throughout the state.

He is a member of Tau Kappa Epsilon, Phi Delta Kappa, Phi Beta Kappa, the American Research Association, and the American Association of School Administrators.

The Aurora Staff join with the entire student body and faculty in welcoming President Elliott to the campus of Michigan State Normal College.