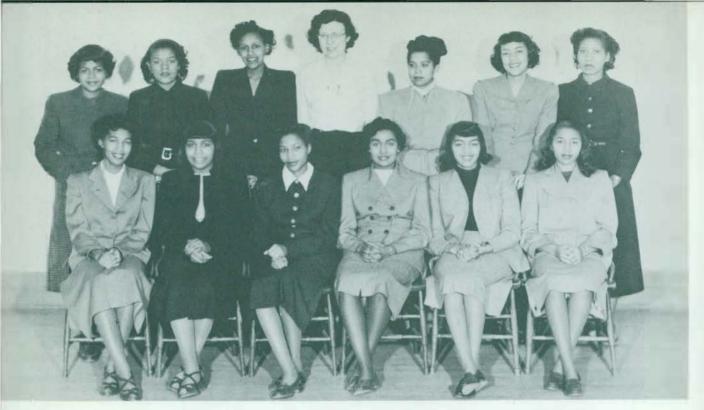

Standing: Lois Clements, Barbara Hughes, Fatricia Saad. Seated: Nicolina DeAgostina, Berta Lou Nique, Sara Woodside, Shirley Wetmohe, and Mary Gray.

## ADVISORY BOARD

THE Advisory Board counsels the women in the rules and regulations on campus. The Board is made up of eight members elected at the spring election and the Vice-President. There are five upperclassmen and three sophomores. Their duties are to discuss problems of social conduct and enforce the social regulations set up and accepted by Women's League. The Board meets every week. Sara Woodside, Vice-President, was chairman of the board.

Row 1: Jeanie Kanno, Dorothy Banks, Marion Runkle, Maudine Mason, Lois Phillips

Row 2: Marion Eberle, Electa Smith, Margaret Beis, Miss Rudin, Sara Woodside, Unabelle Emm, Barbara Smith.

Row 3: Alice Scott, Jan Thompson, Patricia Johnstrud, Barbara Warner, Elizabeth McGregor, Dorothy Fry, Evelyn Pratt, Gloria Walton, Georianne Creamer.

Row 4: Jean Bartlett, Mary Beauchamp, Nancy Lee Burrell, Dorothy Johnson, Christine MacConnell, Garnet Knack, Ruth Oakes.