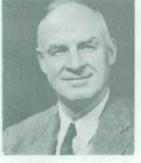

### PRESIDENT EUGENE B. ELLIOTT

Eugene B. Elliott assumed the duties as President of Michigan State Normal College in July of 1948. He received both his B.A. and M.A. from Michigan State College and his Doctor of Philosophy degree from the University of Michigan. Before coming here Dr. Elliott was State Superintendent of Public Instruction and has been most active in educational affairs throughout the state.

He is a member of Tau Kappa Epsilon, Phi Delta Kappa, Phi Beta Kappa, the American Research Association, and the American Association of School Administrators.

The Aurora Staff join with the entire student body and faculty in welcoming President Elliott to the campus of Michigan State Normal College.