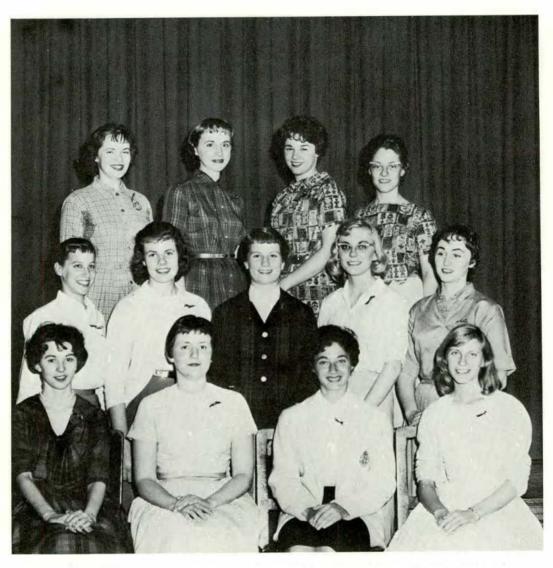

Sure necessary before one attermed students may constitudy for such an examin science department the pointical 210A Welch before Friday

### Adahi (Senior Women)

Adahi, senior women's honorary society, highlights its spring semester activities with the annual tapping ceremony for new members. The organization, fashioned after the National Mortar Board, was formed in Spring, 1957, and presently has thirteen active members and seven honorary members.

The goals of Adahi are to promote

leadership, service, and scholarship on the campus. To further these aims, the group ushers at campus assemblies, addresses envelopes for the Honors Convocation, sponsors a campus-wide tutoring service, and has recently been active in initiating a talking-books program for the blind students on the campus.



FRONT ROW: Marilyn Mitchell, Anne Roller, Judy Gothelf, Karen Bosen. SECOND ROW: Judy Lobbestael, Jan Martin, Andy Murdock, Doris Stegenga, Donna Weidenbach. THIRD ROW: Barbara Bush, Donna Clay. Joyce Brooks, Merle Perkins.

### Alpha Psi Omega

### (Dramatics)



Pat Binns, Leona Pohlonski, Karen Boesen (Vice President), Peter Saputo (President), Barbara McLain, Pat Betz (Secretary-Treasurer).

Alpha Psi Omega is a national honorary fraternity for people who have distinquished themselves in the field of dramatics. Membership is based on a point system and can be earned either by work backstage or acting. It usually takes between a year and a half to three years to earn a membership in Alpha Psi and each person must remain active in dramatics

to retain the membership.

At present, the g