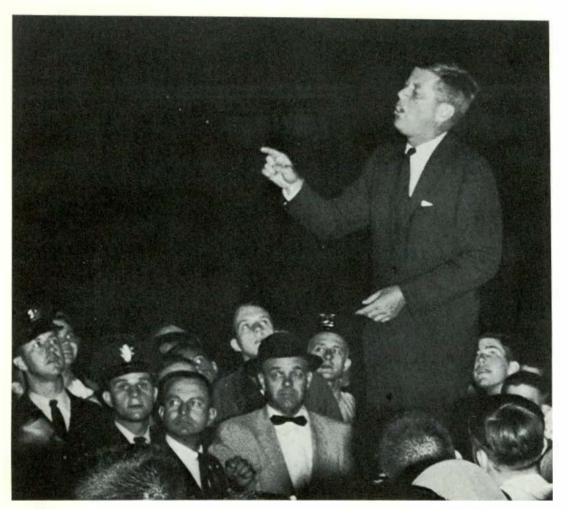

McKenny is the center of social activities for many parties and dances.

The Library offers study and research facilities for many students.

Kennedy speaks to students and townspeople during a brief stop in Ypsilanti.

#### Presidential Candidates Visit

With the approaching presidential election in November Eastern students, as well as the country as a whole, took an active interest in the campaigns and the candidates. Student political clubs were active in campaigning for the candidate of their choice and many an impromptu debate broke out between students.

Eastern was fortunate in having both major candidates appear so close to the

campus. Kennedy stopped in Ypsilanti and Nixon was seen and heard in Ann Arbor.

Another highlight in the pre-election campaigns was the Waugh-Keyes debate co-sponsored by the Young Democrat and Republican Clubs. Two figures, one from the campus and one from the community, debated the platforms of the major political parties to an audience of students and faculty.