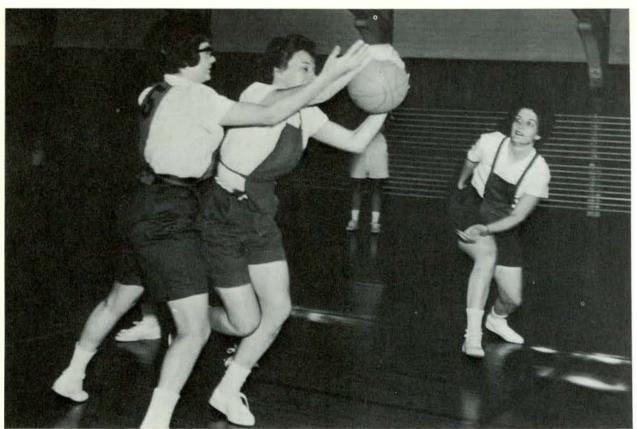

### Basketball

Eastern Michigan's basketball team, under the direction of yearling Coach Dick Adams, played some fast-moving and crowd-pleasing basketball this winter, but the victory column came out mighty short. The Hurons compiled an 0-12 Interstate Conference record, and a season record of 5-18.

Captain Tom MacKenzie, despite miss-

ing the last four games, and Ron Gulyas led the team in scoring, while forwards Don Massey and freshman Ed Gallup added strong rebounding power and some good scoring punch. Adams had the squad concentrate on a fast-break style of play, and the result was a number of interesting games for Huron spectators, despite the shortage of victories.