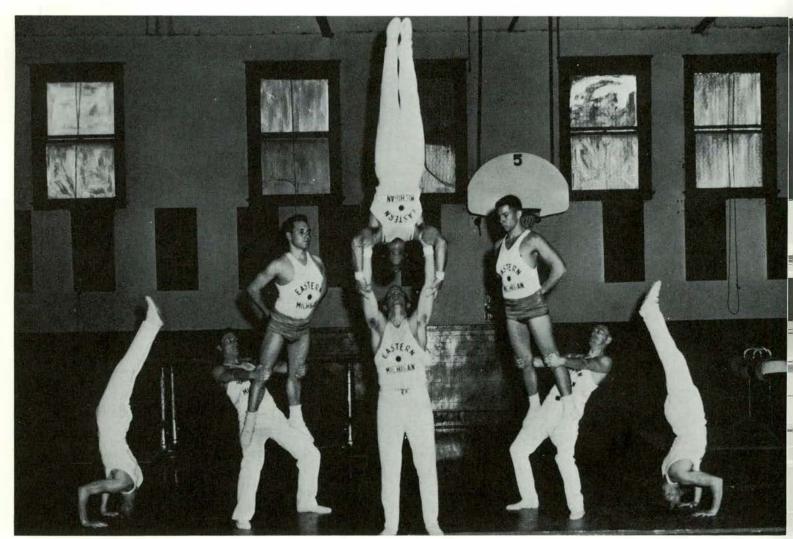

# Gymnastics

This was the first year of official intercollegiate competition for the Eastern Michigan gymnastics team, and Coach Bob Willoughby's young and inexperienced crew took to the sport quickly. Although unable to match many of their inexperienced opponents, the squad was led capably by veteran performer Ed Herndon. In their first collegiate meet, the Detroit Turners Invitational, they scored more points than any other team, and gained a number of places with good individual performances.

#### **OPPONENTS**

1st Place Feb. 24 Mar. 10-11 Mar. 25 Detroit Turners Invitational Central Michigan IIAC Championships Michigan AAU Meet

These gymnasts demonstrate many skills in building this pyramid.