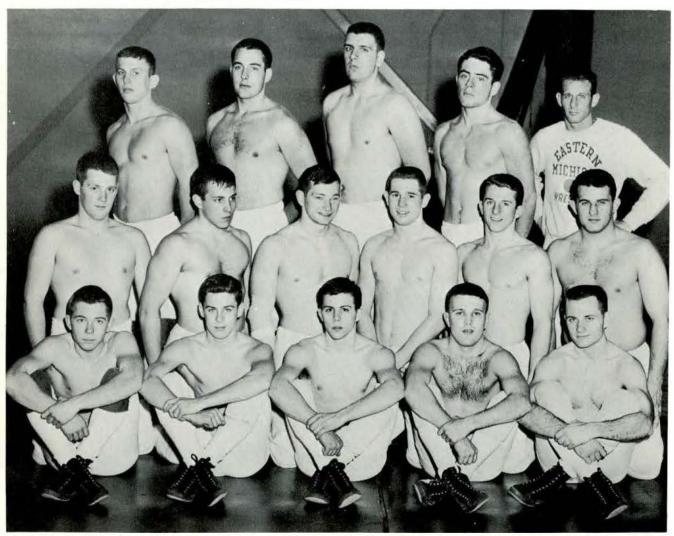

# Wrestling

Coach Russ Bush started the season on an optimistic note since it was the first year that he was able to field a wrestling team at Eastern Michigan with a man at every weight. Although he still had enough men by season's end to enter the Interstate Conference meet, the potential of the squad had fallen considerably due to injuries and drop outs. Lost were Captain Ron Brooks, Dennis Laurain, Norm Parker, and Bob Sutch for part of the season. Nevertheless, standouts on the squad were Bart Kruse, Duke Relyea and Joe Giuliani.

Ron Brooks, Captain of the Wrestling Team.

FRONT ROW: Robert English, Craig Strain, Bart Kruse, John Worden. SECOND ROW: Norm Parker, Paul Harris, Bob Such, Randolph Baker, Dennis Lau rain, Richard Salhany. THIRD ROW: Conrad Roberts, Norman Jacobs, Joseph Guiliani, Duke Reylea, Russell Busch (coach).