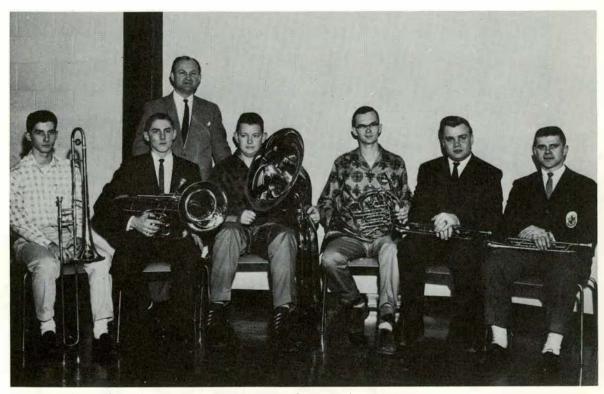

The Brass Ensemble provides an outlet for selected musicians to gain additional experience. The group, which consists primarily of music majors, has seven members but this number can be broken downinto smaller groups for different occasions.

This group plays primarily chamber music. It performs at functions such as the banquet of the State Board of Education and a program for patients at Mercywood Hospital.

The members of the brass Ensemble and Mr. Osadchuck, director.