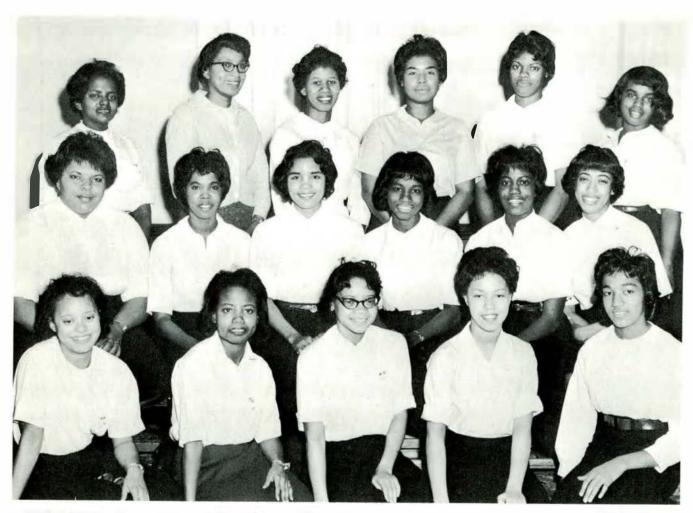

mber to make holders for hearing aids for Rackham, and a joint Christmas party with Alpha Gamma Upsilon for underpriviledged children. A dinner dance was held in February in Windsor, Ontario.

### Delta Beta is the local chapter of Delta Sigma Theta, an international sorority founded in 1913 by Howard University undergraduate women. The local chapter started in 1949.

Volunteering aid to organizations such as the Women's Christian Association, the Red Cross, Girl Scouts, and the United Community Fund are some of the ways in which the girls of Delta Sigma Theta serve the community.

The major social event of the year is the January Crimson and Cream Ball.

By working through the international headquarters, the girls are able to finance an exchange student program.

### Delta Sigma Theta





FRONT ROW: Denise Johnson, Elise Thigpen, Mae Brown, Antoinette Holly, Elaine Glazier. SECOND ROW: Phyllis Taylor, Paralee Gillenwaters, Judy Mansfield, Janet Dean, Maggie Burton, Sharon Wilhite. THIRD ROW: Bar bara Cowan, Penelope Bullock (Faculty Advisor), Barbara Baylor, Brenda Pryor, Joyce Lacke, Patricia Gillespie.



FRONT ROW: Mary Holland, Dianne David, Carol Moffat, Connie Walker, Barbara Kolznak, Betty Harrison (President), Connie Castern, Joan Shishkoff. 2nd. ROW: Priscilla Neal, Joanne Erickson, Marie Sokowicz, Michele Yencheck, Becky Alchin, Jeri-Lynne Haines, Sylvia Smith (Recording Secretary), Nancy Knister (Treasurer), Cathy Dritsas, Karol Sullivan. 3rd. ROW: Andrea Willis, Sara Denton, Elaine Tullke, Sharron Fritch (Corres ponding Secretary), Ann Churchill, Pat Neeb, Mar