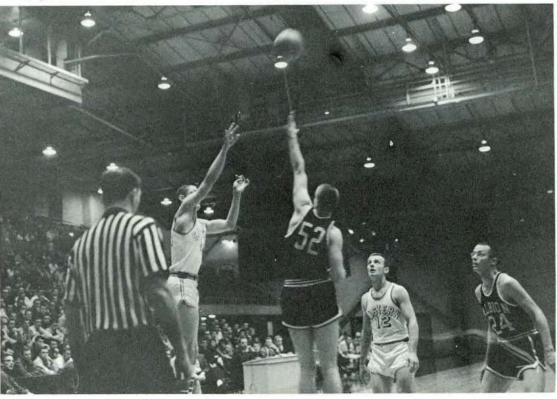

### Basketball

Eastern Michigan's basketball team, under the direction of yearling Coach Dick Adams, played some fast-moving and crowd-pleasing basketball this winter, but the victory column came out mighty short. The Hurons compiled an 0-12 Interstate Conference record, and a season record of 5-18.

Captain Tom MacKenzie, despite miss-

ing the last four games, and Ron Gulyas led the team in scoring, while forwards Don Massey and freshman Ed Gallup added strong rebounding power and some good scoring punch. Adams had the squad concentrate on a fast-break style of play, and the result was a number of interesting games for Huron spectators, despite the shortage of victories.

FRONT ROW: Bill Jacobs, Duane Lamiman, Bob Kurtz, Tony Aquino, Dick Lopez, Don Gulyas. BACK ROW: Coach Adams, Ed Gallup, Don Trefry, Tom McKenzie (captain), Don Massey, Gary Clarke, Bill Lowery.

Junior Varsity FRONT ROW: Dick Ickes, Bill Abraham, Gerald Weinert, Tom Saylor, Dave Court. SECOND ROW: Dave Garwood, Bill Ziegler, Bill Smith, Steve Demar, Coach Terry Callaway.

Tom Mackenzie, captain of the basketball team.

Basketball Coach, Mr. Adams.

Ron Gulyas makes another layup.

Eastern against Western Ill. in a jump

An Eastern man jumps against a player from Western III.

Don Massey jumps for a rebound.

Brewer, Pat McDonald, Ron De Vore, Doug Watson. SECOND ROW: Peter Moorton, Leonard Kirschke, Harold Schimmelpfenneg, Don Byard, Steve Allen, Dave Caldwell, George Marshall (Coach). THIRD ROW: James Fox (Assistant Coach), Andy Terry, Ken McCleery, Brian Burwitz, Richard Butler, Barry Campbell, Ron Wilson.