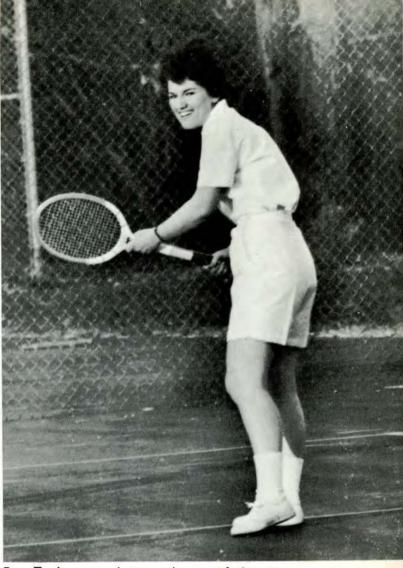

# Tennis

The W.R.A. Tennis program, open to all women on campus, boasts a new set of tennis courts for the 1961 season. For beginners, there are instructions; intermediate and advanced players participate in tournaments.

Toward the end of the season, Eastern sends players to various other schools to play in both singles and doubles tournaments.

Sue Taylor, a sophomore, is one of the outstanding members of the tennis team.

Marilyn Cooney looks on as her teammates fight for the ball in a fast action field hockey game.

These women look on as their teammate approaches the line.