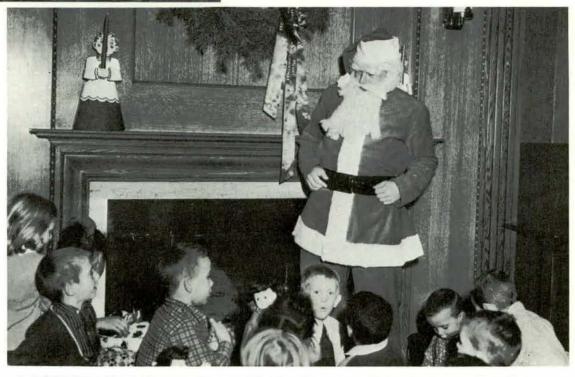

Christmastime means the annual Parent-faculty Tea at Jones Hall.

All-Campus Christmas party

Santa visits King Hall during the annual party given for children in the community.

Honorary Cadet Colonel, Marlene Schwartz, reigned over the Military Ball.