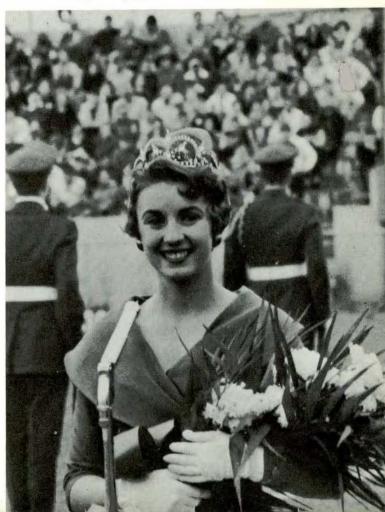

#### The Queen and Her Court

Sandy Strickland,

Carole Patrick,

2ueen Judy Mashke,

Jinx Porte,

Judy Mansfield.

Each year at the time when the leaves turn over and fall to the ground, so does the reigning homecoming queen turn over her crown and royal robe to her successor. Wearing the E.M.U. regalia this year is our 1960 homecoming queen, Judy Mashke.

Queen Judy received her crown during the presentation ceremonies at an all-campus assembly in Pease auditorium. Placing first in a field of five finalists, Judy headed a court composed of Judy Mansfield, Carol Patrick, Jinx Porte, and Sandy Strickland.

As if by cue, the sun made a timely appearance to add an appropriate golden sparkle to the halftime ceremonies. Queen Judy and her royal court were escorted across the field by an honor guard of R. O. T. C. cadets and presented to their subjects, the students and alumni of Eastern Michigan University.