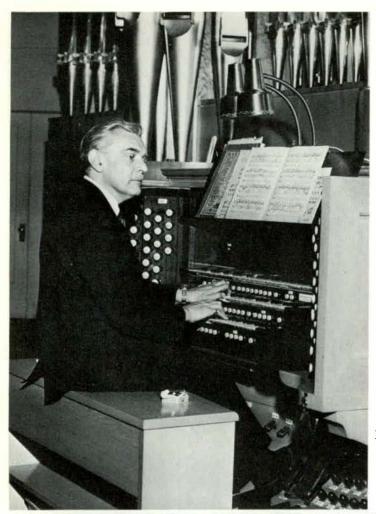

August Maekelberghe, Music Director of St. John's Episcopal Church in Detroit, taped an organ recital on Eastern's new Alexander Memorial Organ.

Exhibitions, a variety show, and a panel discussion were features of the extensive afternoon and evening program "African Day."