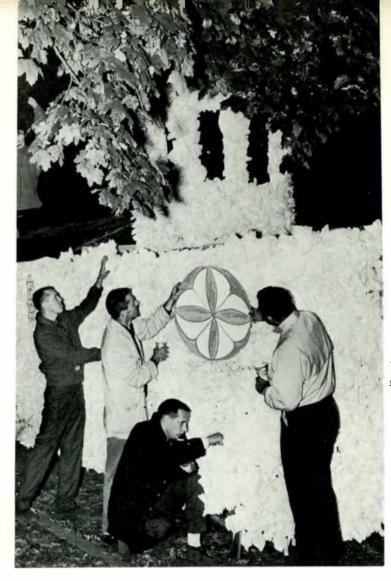

### and Greek

The advent of the homecoming weekend brings about a dawn of recognition to all involved of: "So much to do... so little time to do it." Especially hard working were the determined dorm decorators and float builders who braved the elements and late nights before the judging.

Construction of the Homecoming float for Jones.

Winning organizatoins float was built by the Vet's Club.

Featuring the theme "Great Books," Eastern's 1960 Homecoming Paradeoriginated from the front of Mc Kenny Hall. Half a mile in length, the parade included floats, homecoming royalty, and four bands.