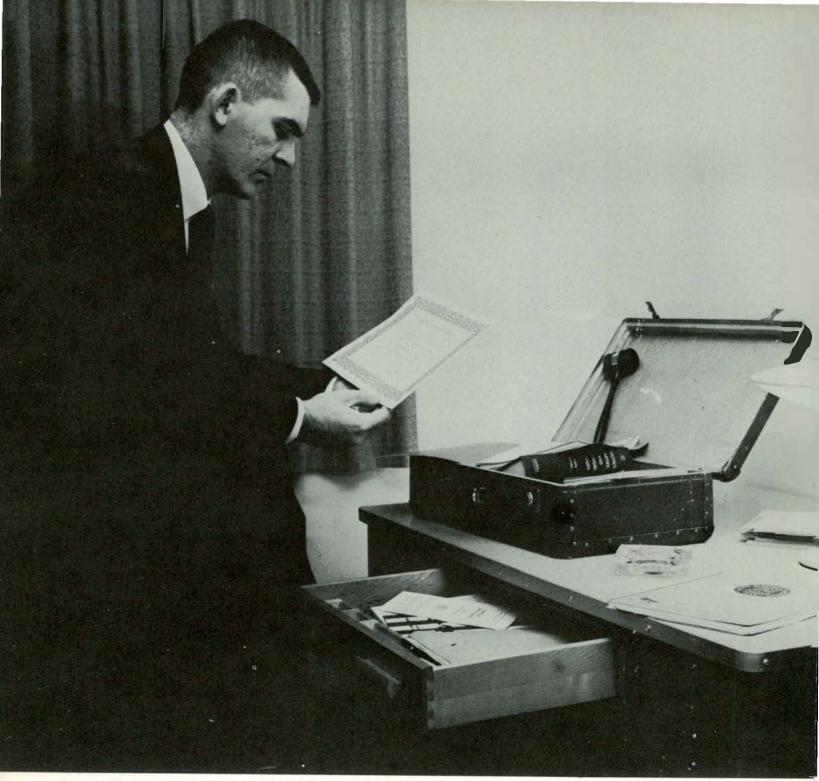

We dedicate this 1961 AURORA to James "Bingo" Brown--a man who has dedicated himself to Eastern.

Dean Brown presents an award.

Counseling students is one of the many jobs of the Dean of Men.