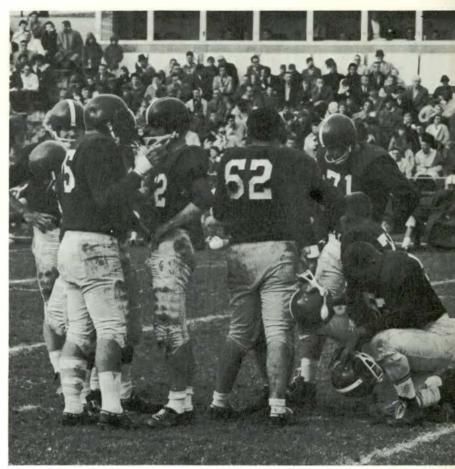

## Time Out for Football

Anxious Hurons wait to try their hand against Eastern Illinois.

The football team suffered a losing but honorable season. Playing against much stronger and powerful opponents, the Hurons tied one and lost eight. Riddled with injuries, the squad played its hardest. Even with this record the team placed four men on the IIAC league teams. Bill Yanis made the offensive unit while Norm Jacobs, Gary Dode, and Nick Genova were elected to the defensive team. With Genova and Jacobs returning next year, the future looks bright.

A weary Eastern team takes time out to discuss future strategy.

Ed Dubja, EMU quarterback is shown ready to pitch out to fullback Jim Dills, on an option play against Eastern Illinois

Al Ifversen, Captain of the 1960 Eastern Michigan University football team.