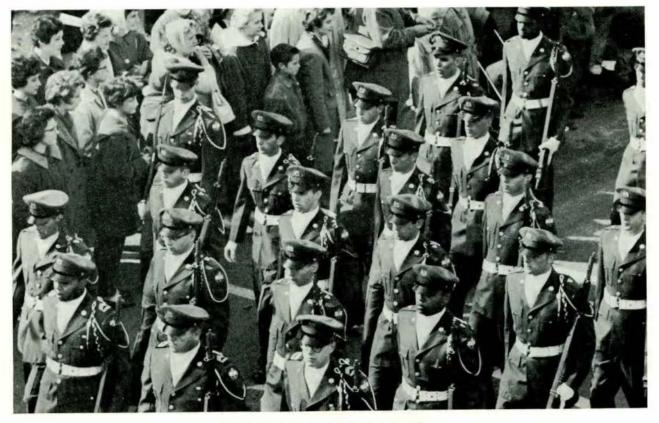

### And the Day Begins...the Parade

ROTC Drill Team leads the parade.

As if by cue, the sun made a timely appearance to add an appropriate golden sparkle to the halftime ceremonies. Queen Judy and her royal court were escorted across the field by an honor guard of R. O. T. C. cadets and presented to their subjects, the students and alumni of Eastern Michigan University.