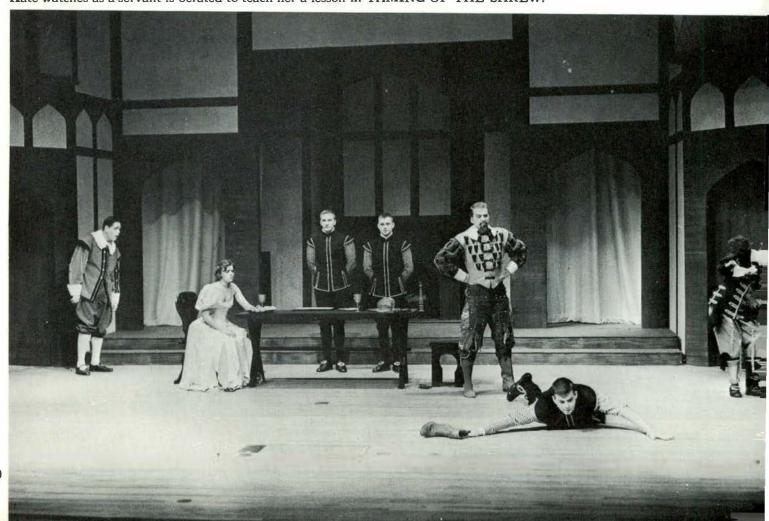

## Shakespeare to Modern Comedy Featured

The suitors, from TAMING OF THE SHREW, discuss possible strategy.

Opening the 1960-61 series of stage productions was a presentation of TEA-HOUSE OF THE AUGUST MOON. The play, by John Patrick, based on a novel by Vern Sneider, earned both the Pulitzer Prize and the Critics Circle Award for 1953.

This comedy centers around the problems an American Army captain encounters when he tries to follow the Army occupation manual in the village of Tobiki.

Player's 1959-60 season closed with Shakespeare's ever-popular farce, THE TAMING OF THE SHREW. A special matinee performance was given for some 300 high school students who visited the campus for the first annual High School Drama Workshop.

Kate watches as a servant is berated to teach her a lesson in TAMING OF THE SHREW.

The Teahouse scene.

Happy-go-lucky Sakini, the selfappointed mascot of Captain Fisby.