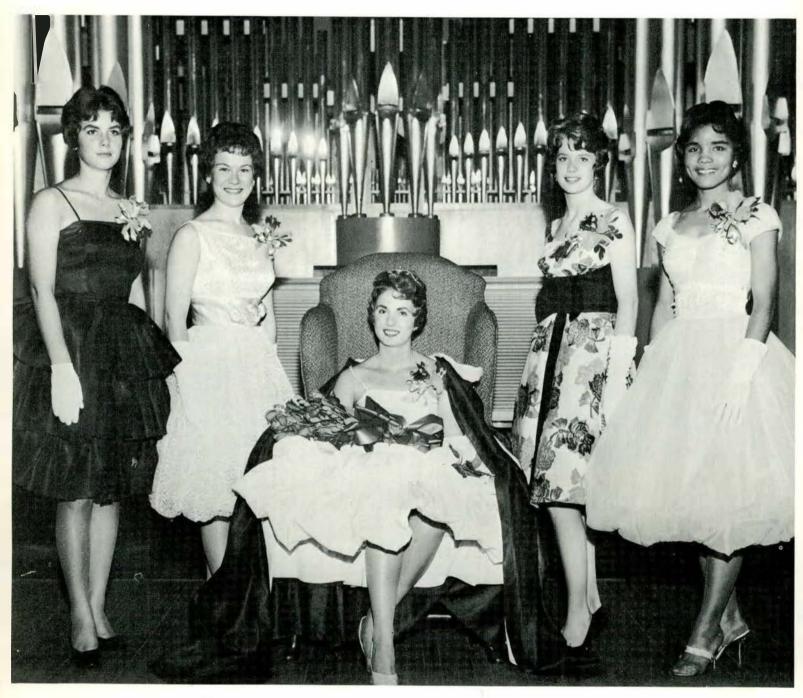

#### The Queen and Her Court

Sandy Strickland,

Carole Patrick,

2ueen Judy Mashke,

Jinx Porte,

Judy Mansfield.

Each year at the time when the leaves turn over and fall to the ground, so does the reigning homecoming queen turn over her crown and royal robe to her successor. Wearing the E.M.U. regalia this year is our 1960 homecoming queen, Judy Mashke.

Queen Judy received her crown during the presentation ceremonies at an all-campus assembly in Pease auditorium. Placing first in a field of five finalists, Judy headed a court composed of Judy Mansfield, Carol Patrick, Jinx Porte, and Sandy Strickland.