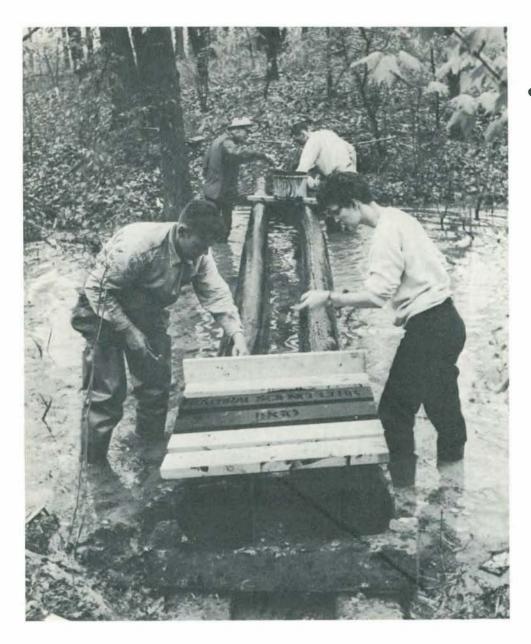

#### Natural Science Club

The activities of the Natural Science Club are designed to promote learning of the historical and recent advancements in the field of natural science and to encourage friendship among its members. Club activities usually fall into two categories—formal meetings featuring a guest speaker or social events.

This year the club featured a lec-

ture by Dr. A. Smith, professor of botany at the University of Michigan, at a meeting followed by a refreshment hour. Also included in club plans were the building of a floating bridge over a bog at Loesell Field Lot to aid students in future ecological studies and a spring field trip to the stone quarry at Sylvania, Ohio, to hunt for fossils.