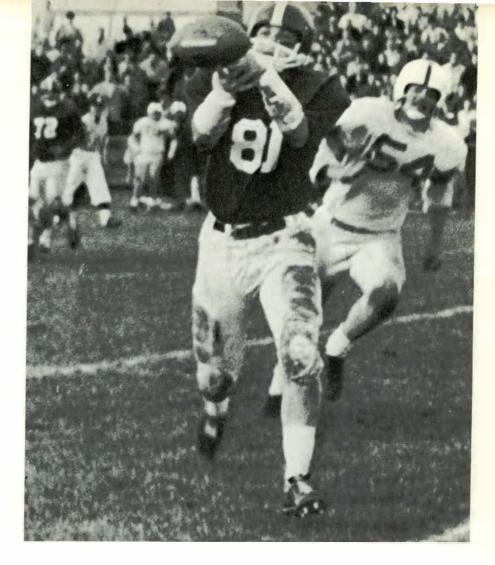

## Time Out for Football

Anxious Hurons wait to try their hand against Eastern Illinois.

The football team suffered a losing but honorable season. Playing against much stronger and powerful opponents, the Hurons tied one and lost eight. Riddled with injuries, the squad played its hardest. Even with this record the team placed four men on the IIAC league teams. Bill Yanis made the offensive unit while Norm Jacobs, Gary Dode, and Nick Genova were elected to the defensive team. With Genova and Jacobs returning next year, the future looks bright.

A weary Eastern team takes time out to discuss future strategy.

Ed Dubja, EMU quarterback is shown ready to pitch out to fullback Jim Dills, on an option play against Eastern Illinois

Al Ifversen, Captain of the 1960 Eastern Michigan University football team.