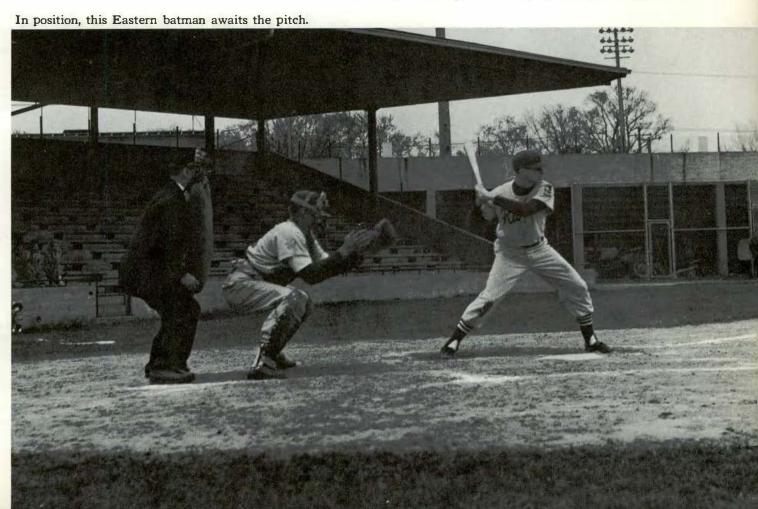

# Baseball

| Southern Illinois(3)  |
|-----------------------|
| Detroit               |
| Eastern Illinois (3)  |
| Northern Illinois (3) |
| Wayne State           |
| Illinois State(3)     |
| Bowling Green         |
| Western Illinois(3)   |
| Detroit               |
| Central Michigan(3)   |
|                       |

FRONT ROW: Jim Chronowski, Bill Gibson, Jose Muller, John Korican, Milo Karhu, Roger Bechtol, Bill Hyde. SECOND ROW: Bob Boissoneau, Neil Otto, Ted Nix, Ron Gulyas, Bob Williams, Dave Smith, Jim Ford, John Medley. THIRD ROW: Coach Bill Crouch, John Jennings, Don Peters, Bill Lowery, Bill Shelton, Nick Genova, Harold Duffield.

Close play at the plate; what was it ump?

A beautiful swing, that connected for a good hit.