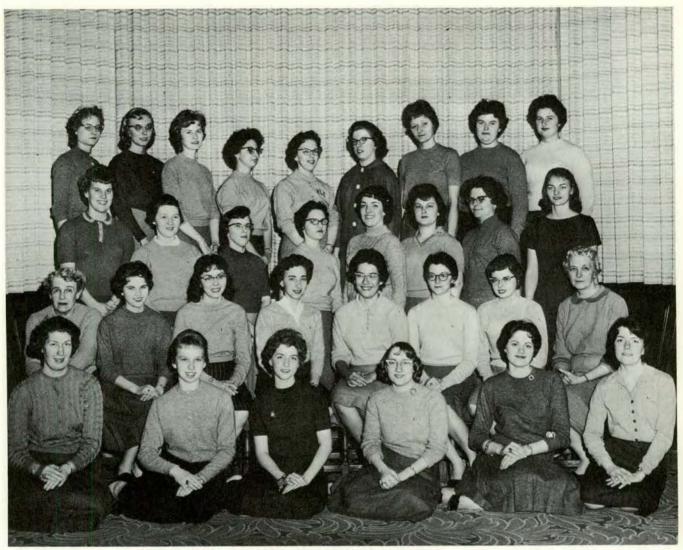

Fraternity Lambda Phi chapter's year was the acquisition and reorganization of the Student Book Exchange. Profits from this enterprise were directed to the establishment of an APO Scholarship program for future Eastern freshmen.

Other service projects for the year included campus poster distribution, direction of the Homecoming parade, service as ushers at the Christmas and Easter religious programs, and chair manship of the World University Service drive. With Pi Kappa Phi the group operated the concessions in conjunction with Eastern's winter sports events.

Representation at the National Convention in Philadelphia and at regional meetings marked the busy APO calendar. Social events included a Christmas buffet, a pot-luck pledge banquet, the annual May canoe trip, and several parties.



FRONT ROW: Addamae Akin, Pat Sullens, Joan Aldridge, Bobbie Pratt, Joan Krug, Nancy Middleton. SEC-OND ROW: Mrs. Marahall (advisor), Mary Mell, Alycemae Stephens, Judy Zeller (President), Joan Treichel (Vice-President), Mary Ann Steadman (Secretary), Ruth Buchanan, Mrs. Erikson (advisor). THIRD ROW: Joyce Merryweather, Ilene Trevarron, Miriam Lenz, Barbara Brummler, Carol Belle Anderson, Mary Wooley, Dianne Filipiak, Willetta Kelly. FOURTH ROW: Dorothy Hatto, Dawn Stegenga, Joan Lundberg, Mary Sepe, Murial Lenz, Marion Kawzinski, Sharon Munson, Audrey Fleming, Lucille Leonard.

### Omega Phi Alpha

Through many activities Omega Phi Alpha, service sorority, gives help and service to the campus and community. The girls fulfill this purpose by ushering at the swim show and Christmas Concert