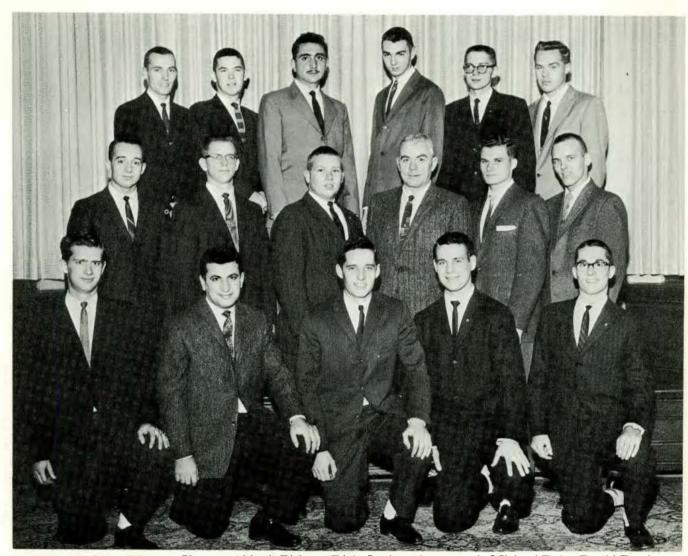

ality. Within the Alpha Gam brotherhood members find a congenial group of college men with similar interests. It is this which produces

Social activities consist of a semiformal homecoming dance "Catch a Win." Some one hundred couples, this year, spent four hours of dancing and entertainment. A hay ride, a bonfire, and a number of other parties were also on the calendar.

A national convention, Easter party for Rackham School, and Christmas Party for 60 underpriviledged children have been highlights of the year. An honored part of the fraternities scrapbook is a letter from one grateful mother after the Christmas Party. "Dear Fellows," it reads, "They (my children) said it was lots more fun than any of our family parties . . . You are all to be commended for your true Christmas spirit."



Edward Chance, Abbud Bishov, Dick Luther (secretary), Michael Dyke, David Boyd. SECOND ROW: David Adair, Ken Shevock (treas urer), Earl Stevenson, Carl Anderson (advisor), Larry Meier, Bob Spanke. BACK ROW: Tom Murphy, Gary Fenn (president), Mark Kasim (vice president), Jim Harrington, Carl Ray, Duane Clark.



FRONT ROW: Dick Earle, Basil Myers, Dan Rafail, Lee Schoolmeesters, Dace Lindermann, John Sopt, Ron Hetherwick, Leigh Moore. SECOND ROW. Warren Hancock, Arden Rogers, Richard Corney, Brent Anthony, Joseph Ivacko, Lynwood Noah, David Parish, William Bain, Thomas Beger, Gordon Motion. THIRD ROW: Donn Vidosh, Ray Olson, Richard May, Joe Dirks, Robert Miller (Secretary), Frank Grippi (Treasurer), Bill Pizzuti (President), Al Herrmann, Kenneth Johnson, Gary Phillippi, Homes Hogle, Nick