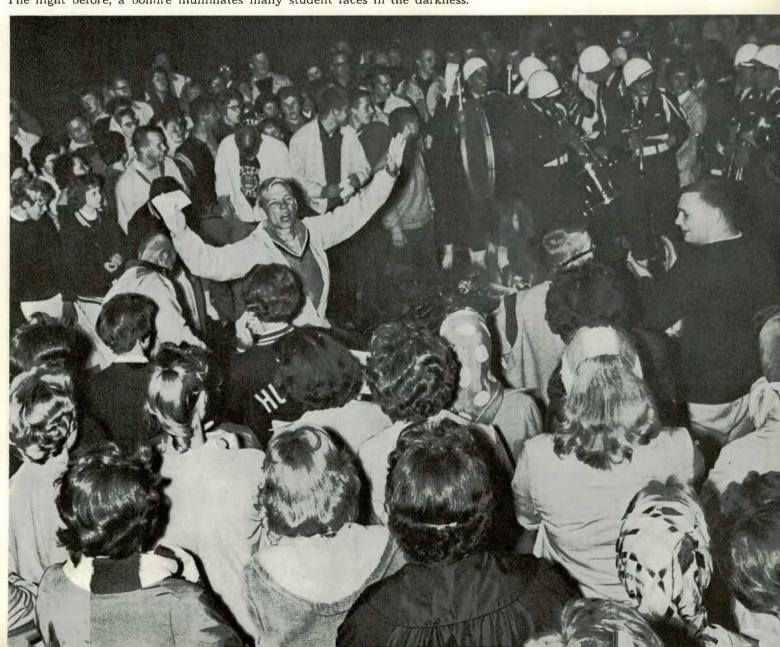

### Homecoming

Dean Hollis and the homecoming committee gather to plan an eventful homecoming.

The night before, a bonfire illuminates many student faces in the darkness.

Vet's Club members work on their float early in the morning.