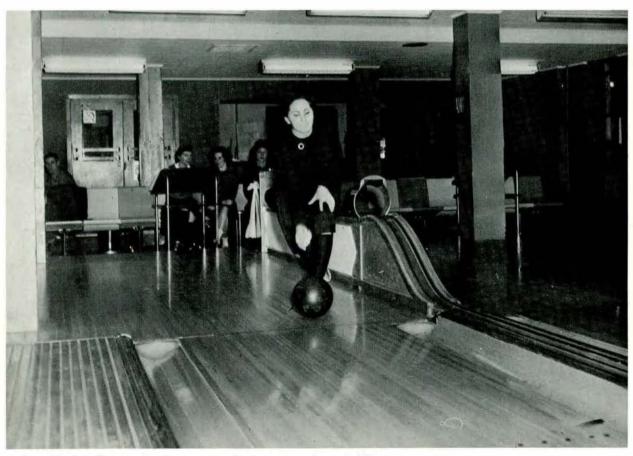

, and Michigan State University.



Sue Taylor, a sophomore, is one of the outstanding members of the tennis team.



Marilyn Cooney looks on as her teammates fight for the ball in a fast action field hockey game.



These women look on as their teammate approaches the line.

This year, as in the past, the bowling season was a great success. A total of 106 girls participated, over a period of 10 weeks.

There were two leagues; dorm and sorority. In the dorm league, competition existed between King (with 3 teams), Jones, Goddard, and one independent team. Because of a tie for first place, between the Jones' Jills, and the King Pins, a playoff game was played, and the Jones' Jills won a very close contest.

In the sorority league, Alpha Sigma Tau, took the award for first place.

# Bowling



A beautiful delivery; as she says a silent prayer for a strike.

# Volleyball

Three different leagues are open to women students interested in volleyball. One league is made up of dormitory teams, one of sorority, and one of physical education majors. Many girls play on more than one team. Tournaments, which are played on Tuesday and Thursday nights, began in October and ran until the middle of January.

Competition is keen a mong the teams and good sportsmanship is stressed. This year, more than 200 women participated in the volleyball program.



Linda Johnston keeps a close watch on the ball.



Cathy McDonald hooks the ball back over the net.



They call themselves the Lobster Tales. FRONT ROW: JoAnne Harsh, Mary Blake, Penny Frincke. SECOND ROW: Rita Olson, Barbara Kasinec, Myrna