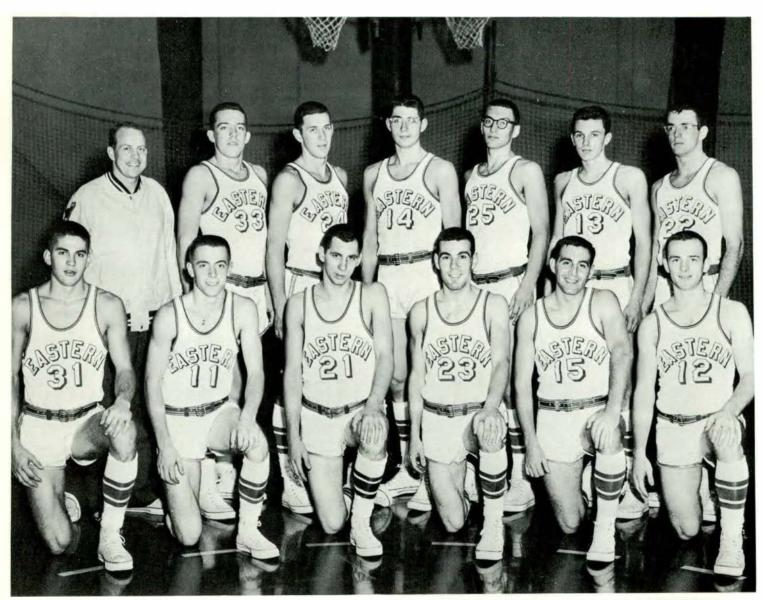

### Basketball

Eastern Michigan's basketball team, under the direction of yearling Coach Dick Adams, played some fast-moving and crowd-pleasing basketball this winter, but the victory column came out mighty short. The Hurons compiled an 0-12 Interstate Conference record, and a season record of 5-18.

Captain Tom MacKenzie, despite miss-

ing the last four games, and Ron Gulyas led the team in scoring, while forwards Don Massey and freshman Ed Gallup added strong rebounding power and some good scoring punch. Adams had the squad concentrate on a fast-break style of play, and the result was a number of interesting games for Huron spectators, despite the shortage of victories.

FRONT ROW: Bill Jacobs, Duane Lamiman, Bob Kurtz, Tony Aquino, Dick Lopez, Don Gulyas. BACK ROW: Coach Adams, Ed Gallup, Don Trefry, Tom McKenzie (captain), Don Massey, Gary Clarke, Bill Lowery.

Junior Varsity FRONT ROW: Dick Ickes, Bill Abraham, Gerald Weinert, Tom Saylor, Dave Court. SECOND ROW: Dave Garwood, Bill Ziegler, Bill Smith, Steve Demar, Coach Terry Callaway.