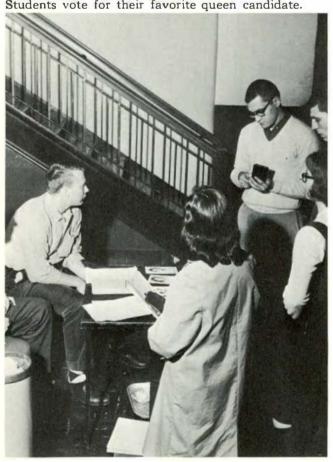

### Preparations for

All the campus prepares for the homecoming events. Graduating seniors make ready for their final fall fling as students at E.M.U.; Freshmen students, prepare with exuburance, especially the freshmen coeds. At the homecoming pep rally they have their chance to send those labeling green ribbons up in smoke. To promote pre-game spirit, the cheerleaders led the way to the pep rally by linking together a chain of football fans in a snake dance.

The men on campus turned their attentions on the fairest of the fair as they decided who should be the girl to reign over the events to come in the 1960 E.M.U. homecoming.

Students vote for their favorite queen candidate.