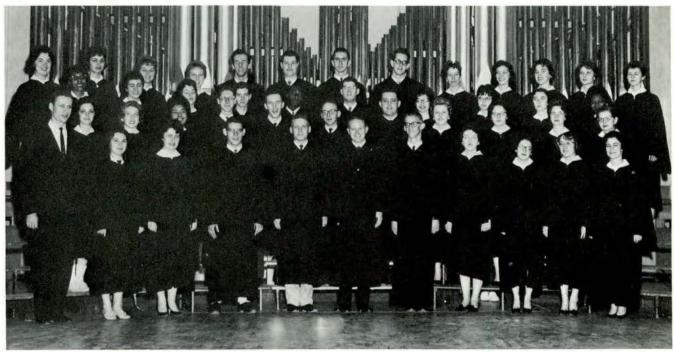

## Womens Chorus Mens' Glee Club

Two separate groups, Women's Chorus and Men's Glee Club, make up what was previously Choral Union. Each group may now practice or give performances by itself although they join forces for some purposes.

Both groups meet twice weekly for rehearsals. The Women's Chorus numbers between 120-130 members while Men's Glee Club has 35 members.

FIRST ROW: Craig Strain, George White, Doug Fountain, Lee Lustig, Frank Wackus, James Raub, Dick Albrecht, Tauno Watia, Edward Tillson. SECOND ROW: Mr. Ballard, Dan Gamble, James Ten Eyck, Ernie Sig yarto, Charles Robinson, John Buckenberger, Ron Ellis, David Goings, James Pappas, John Conley. THIRD ROW: George Fox, Darwin Muir, David White, Robert Williams, Don Nagel, Dale Van Housen, Jack Purcell, Phil Haines, Bruce Smith, Truman Forest, Eddie Cowart.

FRONT ROW: Haydn Morgan (director), Bobbie Pratt, Patricia Kelly, Rosalind Carter, Kay Marie Hill, Mary Mell, Naomi Higa, Ann Downer, Karen Eastty, Judy Woodworth, Judith Moore, Carol Anderson, Susan Taylor, Mildred Fixer, Liz Thome, Sally Zolkosky, Sue Scripter, Judy Rogers, Mary Ann Guido, Willie Lester, Renee Harris, Dail Carter, Dawn Ostrander. SECOND ROW: Ella Mae Vogt, Tesha Palmiter, Marlene Vogt, Carol Crothers, Claudia Platt, Donna Ruggles, Nancy Day, Willetta, Kelly, Linda Stickney, Carolyn Kunse, Kay Fell, Marilyn Doutt, Linda Waara, Janice Shannon, Janette Galbraith, Janet Rieck, Dorothy Tea, Margaret Lang, Sandy Hogan, Brenda Pryor, Lucy Webb, Carol La Rose, Judy Barkman, Carol Ann Dankers. THIRD ROW: Sue Newland, Norma O'Neal, Sara Sanderson, Carleen Van Diver, Felicia Peters, Judy Perry, Sandra Stover, Dorothy Bradshaw, Loretta Roberts, Elaine Fach, Rose Mary Nelson, Loah Jean Wisner, Kathleen Vollich, Eleanor Hassenzahl, Sheila McCalden, Joan Krug, Elaine Tomczyk, Diana Coy, Kari Randall, Marie Petrie, Maureen Valliere, Jane Chavis, Beth Davis, Audrey Petaja, Donna Rakay, Phyllis Taylor, Shirley Donald, Peggy Ann Sipes.

FIRST ROW: Mr. Ballard (Director), Barbara Snyder, Miriam Carroll, James Raub, John Conley, Edward Tillson, John Buckenberger, Ella Mae Vogt, Karen O'Neill, Bobby Pratt, Nancy Fleischman. SECOND ROW: Marlene Jacobs, Lola Horn, Brenda Pryor, Ron Ellis, Frank Wackus, Oliver Peltonen, Don Nagel, Elaine Fach, Linda Stickney, Beverly Johnson, Rita Olson. THIRD ROW: Linda Moore, Lois Rakay, Joan Baskins, George White, Vernest Spivey, Don Valentine, Jane Herro, Nancy Yates, Marie Needham, Rebecca Taylor. FOURTH ROW: Barbara Randels, Janet Engle, Janna Bilokury, Pat Sullens, David White, George Fox, Jack Purcell, Don Rucker, Anne Thomas, Sandra Stover, Sara Sanderson, Felicia Peters, Evelyn Macklem.