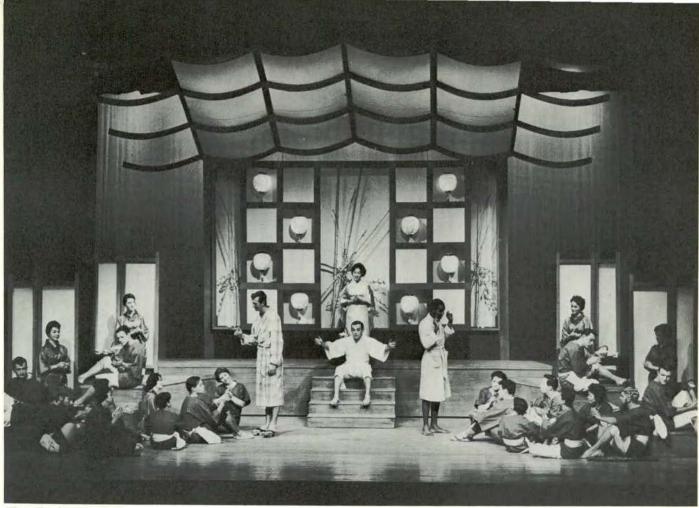

## Shakespeare to Modern Comedy Featured

The suitors, from TAMING OF THE SHREW, discuss possible strategy.

Opening the 1960-61 series of stage productions was a presentation of TEA-HOUSE OF THE AUGUST MOON. The play, by John Patrick, based on a novel by Vern Sneider, earned both the Pulitzer Prize and the Critics Circle Award for 1953.

This comedy centers around the problems an American Army captain encounters when he tries to follow the Army occupation manual in the village of Tobiki.

Player's 1959-60 season closed with Shakespeare's ever-popular farce, THE TAMING OF THE SHREW. A special matinee performance was given for some 300 high school students who visited the campus for the first annual High School Drama Workshop.

Kate watches as a servant is berated to teach her a lesson in TAMING OF THE SHREW.

The Teahouse scene.

Happy-go-lucky Sakini, the selfappointed mascot of Captain Fisby.