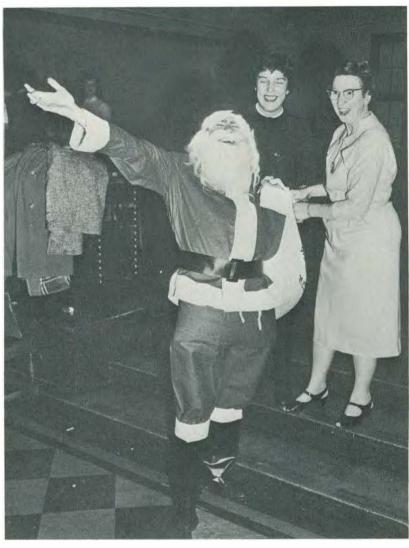

Christmastime means the annual Parent-faculty Tea at Jones Hall.

All-Campus Christmas party

Santa visits King Hall during the annual party given for children in the community.

Honorary Cadet Colonel, Marlene Schwartz, reigned over the Military Ball.