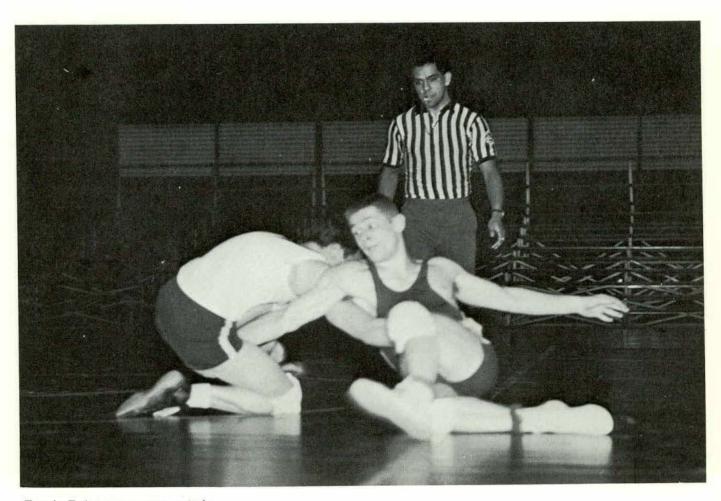

# Wrestling

Coach Russ Bush started the season on an optimistic note since it was the first year that he was able to field a wrestling team at Eastern Michigan with a man at every weight. Although he still had enough men by season's end to enter the Interstate Conference meet, the potential of the squad had fallen considerably due to injuries and drop outs. Lost were Captain Ron Brooks, Dennis Laurain, Norm Parker, and Bob Sutch for part of the season. Nevertheless, standouts on the squad were Bart Kruse, Duke Relyea and Joe Giuliani.

Ron Brooks, Captain of the Wrestling Team.

FRONT ROW: Robert English, Craig Strain, Bart Kruse, John Worden. SECOND ROW: Norm Parker, Paul Harris, Bob Such, Randolph Baker, Dennis Lau rain, Richard Salhany. THIRD ROW: Conrad Roberts, Norman Jacobs, Joseph Guiliani, Duke Reylea, Russell Busch (coach).