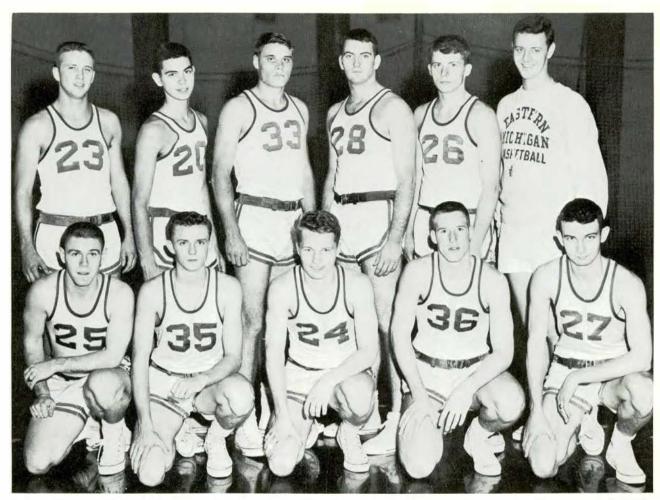

FRONT ROW: Bill Jacobs, Duane Lamiman, Bob Kurtz, Tony Aquino, Dick Lopez, Don Gulyas. BACK ROW: Coach Adams, Ed Gallup, Don Trefry, Tom McKenzie (captain), Don Massey, Gary Clarke, Bill Lowery.

Junior Varsity FRONT ROW: Dick Ickes, Bill Abraham, Gerald Weinert, Tom Saylor, Dave Court. SECOND ROW: Dave Garwood, Bill Ziegler, Bill Smith, Steve Demar, Coach Terry Callaway.

Ron Gulyas makes another layup.

Eastern against Western Ill. in a jump

An Eastern man jumps against a player from Western III.

Don Massey jumps for a rebound.

Brewer, Pat McDonald, Ron De Vore, Doug Watson. SECOND ROW: Peter Moorton, Leonard Kirschke, Harold Schimmelpfenneg, Don Byard, Steve Allen, Dave Caldwell, George Marshall (Coach). THIRD ROW: James Fox (Assistant Coach), Andy Terry, Ken McCleery, Brian Burwitz, Richard Butler, Barry Campbell, Ron Wilson.

FRONT ROW: Roger Mead, Tom Bleakley, Mike Speer, John Karlzen, Bob Sheffler (Captain), Mike

Assistant Coach Fox, Team Captain Bob Sheffler, and Coach Marshall.