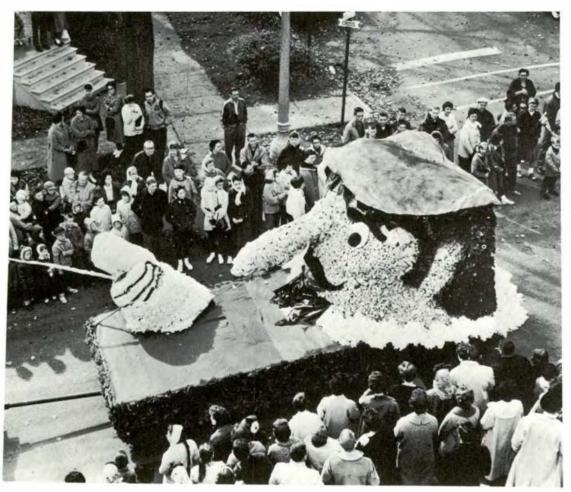

Construction of the Homecoming float for Jones.

Winning organizatoins float was built by the Vet's Club.

Featuring the theme "Great Books," Eastern's 1960 Homecoming Paradeoriginated from the front of Mc Kenny Hall. Half a mile in length, the parade included floats, homecoming royalty, and four bands.

Overall best float was the "TKE House of the August Moon" which also won top honors in the fraternity division. The best sorority float was "Cyrano DeBergerac" by the Sigma Nu's. Vets Club's "Hunchback of Notre Dame" took the award for organizations while Downing Hall's "Legend of Sleepy Hollow" won the residence hall division.