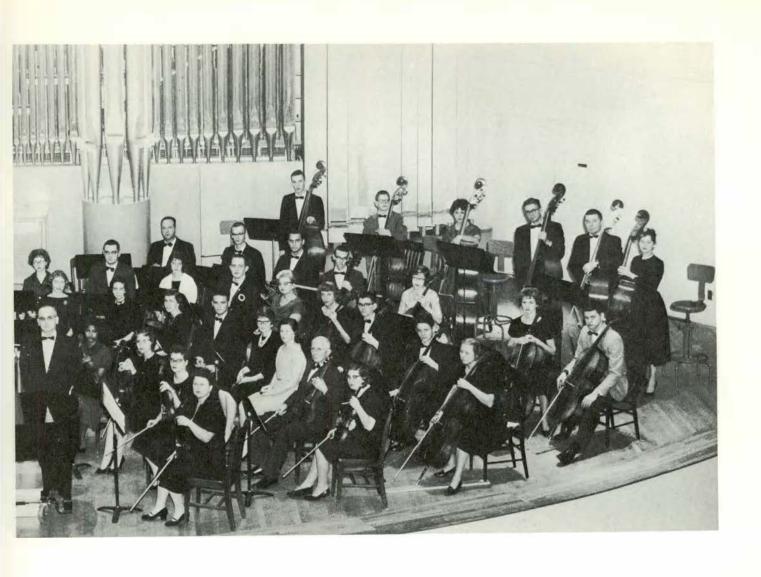

## University Civic Orchestra and

Students and townspeoplejoin forces in the University Civic Orchestra. This year, roughly half of the 69 members are students at Eastern. Townspeople in the group come from many neighboring communities; some of the members are teachers or former EMU students who played in the university orchestra while in college.

The orchestra is listed in the Adult Education program in Ypsilanti. It is a member of the Civic Orchestra Association of Michigan.

Beside annual concerts, the group cooperates with the Dramatic Arts Department in presenting the annual musical which is the conclusion of the dramatic program for the year.