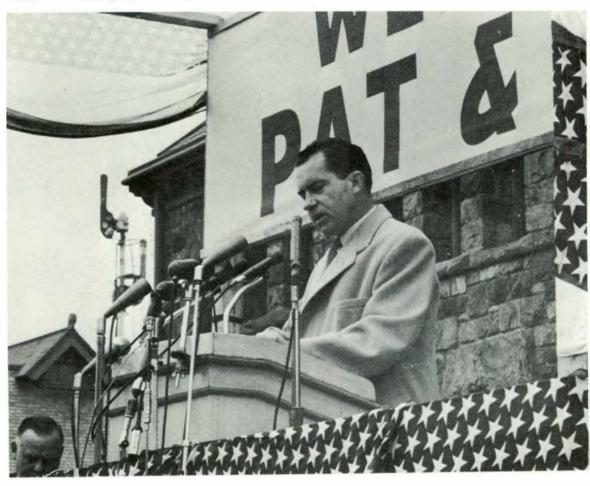

Nixon addresses the crowd at a whistle- stop speech in Ann Arbor.

#### Presidential Candidates Visit

With the approaching presidential election in November Eastern students, as well as the country as a whole, took an active interest in the campaigns and the candidates. Student political clubs were active in campaigning for the candidate of their choice and many an impromptu debate broke out between students.

Eastern was fortunate in having both major candidates appear so close to the

campus. Kennedy stopped in Ypsilanti and Nixon was seen and heard in Ann Arbor.

Another highlight in the pre-election campaigns was the Waugh-Keyes debate co-sponsored by the Young Democrat and Republican Clubs. Two figures, one from the campus and one from the community, debated the platforms of the major political parties to an audience of students and faculty.