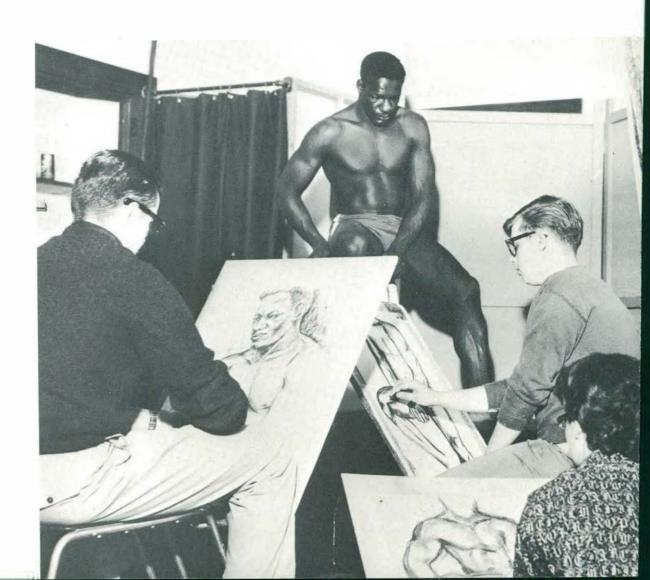

## Many Roles for Eastern's Faculty

Although the traditional picture of a faculty member is one of a professor in a lecture hall, this is only one facet of their total face.

A professor is far more than a teaching machine. His activities connected with school are far broader than test correcting. These, then, are only a few samples of Eastern's faculty members in their various roles.

Dr. Loesell enjoys a little relaxation in the faculty bowling league.

Dr. Ross Loesell photographs flowers as a hobby, and uses these photographs in his classes.

Mrs. Cardeu conducts an informal class in German.