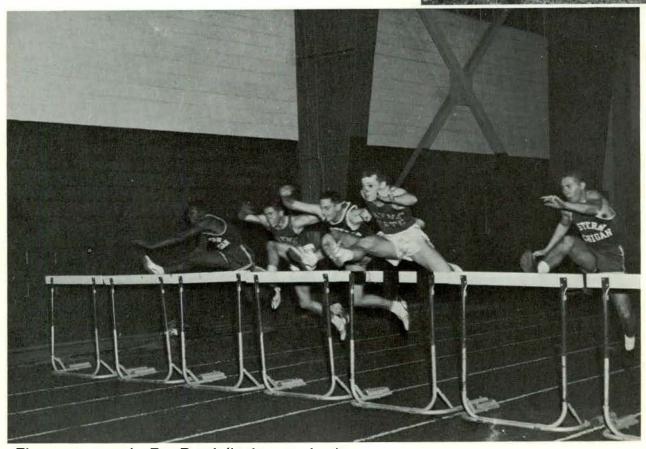

# Track

It was a rebuilding year for the Eastern Michigan track team, as graduation had taken away such established stars as Olympic hurdler Hayes Jones, outstanding Finnish distance runner Mauri Jormakka, plus Doug Carroll and Bill Stephens. With a relatively in experienced team, Coach George Marshall was able to win the first indoor meet of the year and look forward to improvement during the indoor and outdoor seasons.

In the spring, track and field events move to the out-of-doors, where we see this High Jump taking place.

The race was won by Don Byard (in the center lane).

Coach Bill Crouch.