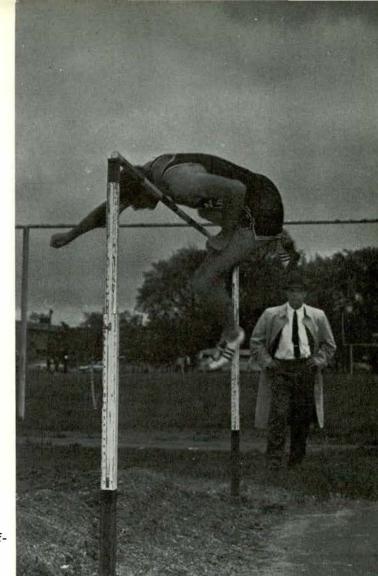

In the spring, track and field events move to the out-of-doors, where we see this High Jump taking place.

The race was won by Don Byard (in the center lane).

Coach Bill Crouch.