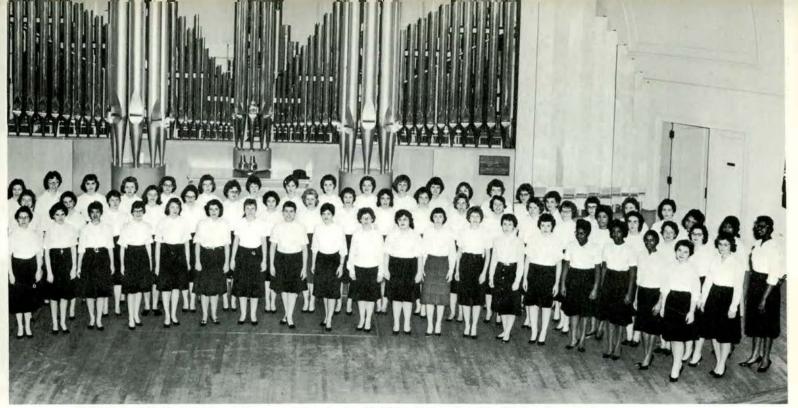

## Womens Chorus Mens' Glee Club

Two separate groups, Women's Chorus and Men's Glee Club, make up what was previously Choral Union. Each group may now practice or give performances by itself although they join forces for some purposes.

FRONT ROW: Haydn Morgan (director), Bobbie Pratt, Patricia Kelly, Rosalind Carter, Kay Marie Hill, Mary Mell, Naomi Higa, Ann Downer, Karen Eastty, Judy Woodworth, Judith Moore, Carol Anderson, Susan Taylor, Mildred Fixer, Liz Thome, Sally Zolkosky, Sue Scripter, Judy Rogers, Mary Ann Guido, Willie Lester, Renee Harris, Dail Carter, Dawn Ostrander. SECOND ROW: Ella Mae Vogt, Tesha Palmiter, Marlene Vogt, Carol Crothers, Claudia Platt, Donna Ruggles, Nancy Day, Willetta, Kelly, Linda Stickney, Carolyn Kunse, Kay Fell, Marilyn Doutt, Linda Waara, Janice Shannon, Janette Galbraith, Janet Rieck, Dorothy Tea, Margaret Lang, Sandy Hogan, Brenda Pryor, Lucy Webb, Carol La Rose, Judy Barkman, Carol Ann Dankers. THIRD ROW: Sue Newland, Norma O'Neal, Sara Sanderson, Carleen Van Diver, Felicia Peters, Judy Perry, Sandra Stover, Dorothy Bradshaw, Loretta Roberts, Elaine Fach, Rose Mary Nelson, Loah Jean Wisner, Kathleen Vollich, Eleanor Hassenzahl, Sheila McCalden, Joan Krug, Elaine Tomczyk, Diana Coy, Kari Randall, Marie Petrie, Maureen Valliere, Jane Chavis, Beth Davis, Audrey Petaja, Donna Rakay, Phyllis Taylor, Shirley Donald, Peggy Ann Sipes.