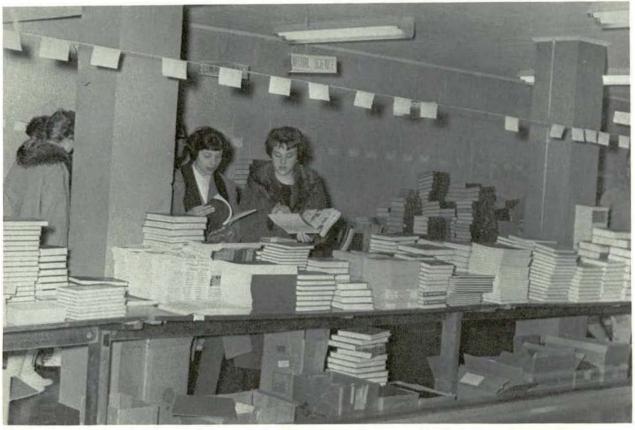

Registration—multi-colored IBM cards by the thousand and lines of students waiting at the various stations.

New freshmen are introduced to the various campus organizations in an informal meeting.

Eastern's bowling-alley-turned-bookstore is feverish with activity at the start of each semester.