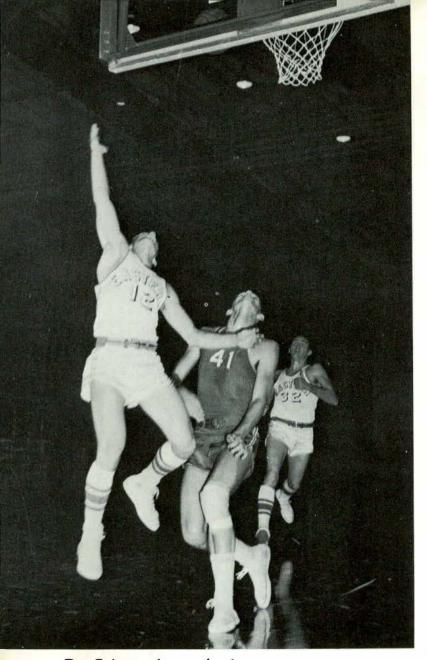

### Basketball

Eastern Michigan's basketball team, under the direction of yearling Coach Dick Adams, played some fast-moving and crowd-pleasing basketball this winter, but the victory column came out mighty short. The Hurons compiled an 0-12 Interstate Conference record, and a season record of 5-18.

Captain Tom MacKenzie, despite miss-

ing the last four games, and Ron Gulyas led the team in scoring, while forwards Don Massey and freshman Ed Gallup added strong rebounding power and some good scoring punch. Adams had the squad concentrate on a fast-break style of play, and the result was a number of interesting games for Huron spectators, despite the shortage of victories.

FRONT ROW: Bill Jacobs, Duane Lamiman, Bob Kurtz, Tony Aquino, Dick Lopez, Don Gulyas. BACK ROW: Coach Adams, Ed Gallup, Don Trefry, Tom McKenzie (captain), Don Massey, Gary Clarke, Bill Lowery.

Junior Varsity FRONT ROW: Dick Ickes, Bill Abraham, Gerald Weinert, Tom Saylor, Dave Court. SECOND ROW: Dave Garwood, Bill Ziegler, Bill Smith, Steve Demar, Coach Terry Callaway.

Tom Mackenzie, captain of the basketball team.

Basketball Coach, Mr. Adams.

Ron Gulyas makes another layup.

Eastern against Western Ill. in a jump

An Eastern man jumps against a player from Western III.

Don Massey jumps for a rebound.

Brewer, Pat McDonald, Ron De Vore, Doug Watson. SECOND ROW: Peter Moorton, Leonard Kirschke, Harold Schimmelpfenneg, Don Byard, Steve Allen, Dave Caldwell, George Marshall (Coach). THIRD ROW: James Fox (Assistant Coach), Andy Terry, Ken McCleery, Brian Burwitz, Richard Butler, Barry Campbell, Ron Wilson.