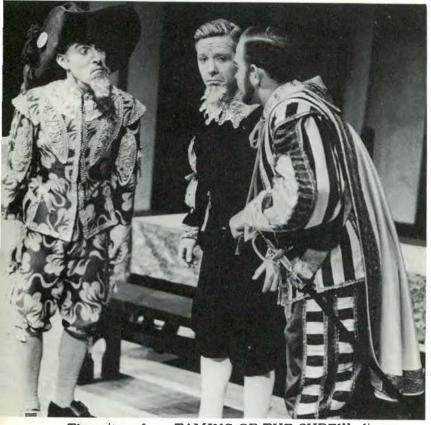

## Shakespeare to Modern Comedy Featured

The suitors, from TAMING OF THE SHREW, discuss possible strategy.

Opening the 1960-61 series of stage productions was a presentation of TEA-HOUSE OF THE AUGUST MOON. The play, by John Patrick, based on a novel by Vern Sneider, earned both the Pulitzer Prize and the Critics Circle Award for 1953.

This comedy centers around the problems an American Army captain encounters when he tries to follow the Army occupation manual in the village of Tobiki.

Player's 1959-60 season closed with Shakespeare's ever-popular farce, THE TAMING OF THE SHREW. A special matinee performance was given for some 300 high school students who visited the campus for the first annual High School Drama Workshop.

Kate watches as a servant is berated to teach her a lesson in TAMING OF THE SHREW.

The Teahouse scene.

Happy-go-lucky Sakini, the selfappointed mascot of Captain Fisby.