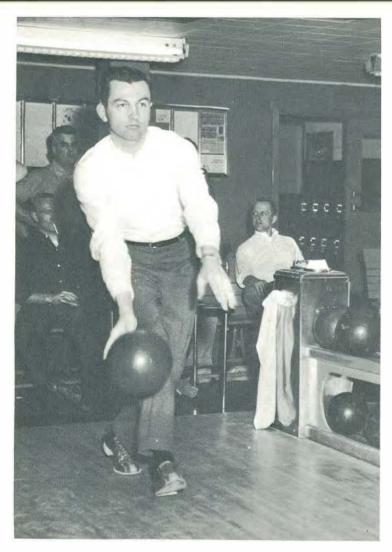

WILLIAM J. BROWNRIGG Director of Academic Advising

ROBERT A. ANDREWS

Head of Food Services

Mr. N. Bryan, Mr. M. Straplon, Mr. W. Wilcox, Mr. F. Leib, and Dean Crane enjoy an evening of bowling.

Dr. Loesell enjoys a little relaxation in the faculty bowling league.

Dr. Ross Loesell photographs flowers as a hobby, and uses these photographs in his classes.

Mrs. Cardeu conducts an informal class in German.