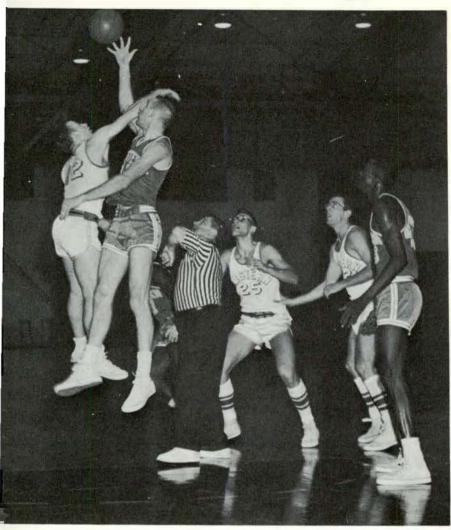

### Basketball

Eastern Michigan's basketball team, under the direction of yearling Coach Dick Adams, played some fast-moving and crowd-pleasing basketball this winter, but the victory column came out mighty short. The Hurons compiled an 0-12 Interstate Conference record, and a season record of 5-18.

Captain Tom MacKenzie, despite miss-

ing the last four games, and Ron Gulyas led the team in scoring, while forwards Don Massey and freshman Ed Gallup added strong rebounding power and some good scoring punch. Adams had the squad concentrate on a fast-break style of play, and the result was a number of interesting games for Huron spectators, despite the shortage of victories.

FRONT ROW: Bill Jacobs, Duane Lamiman, Bob Kurtz, Tony Aquino, Dick Lopez, Don Gulyas. BACK ROW: Coach Adams, Ed Gallup, Don Trefry, Tom McKenzie (captain), Don Massey, Gary Clarke, Bill Lowery.

Junior Varsity FRONT ROW: Dick Ickes, Bill Abraham, Gerald Weinert, Tom Saylor, Dave Court. SECOND ROW: Dave Garwood, Bill Ziegler, Bill Smith, Steve Demar, Coach Terry Callaway.

Tom Mackenzie, captain of the basketball team.

Basketball Coach, Mr. Adams.

Ron Gulyas makes another layup.

Eastern against Western Ill. in a jump

An Eastern man jumps against a player from Western III.

Don Massey jumps for a rebound.

Brewer, Pat McDonald, Ron De Vore, Doug Watson. SECOND ROW: Peter Moorton, Leonard Kirschke, Harold Schimmelpfenneg, Don Byard, Steve Allen, Dave Caldwell, George Marshall (Coach). THIRD ROW: James Fox (Assistant Coach), Andy Terry, Ken McCleery, Brian Burwitz, Richard Butler, Barry Campbell, Ron Wilson.