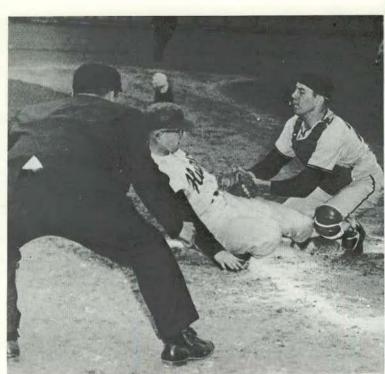

Close play at the plate; what was it ump?

A beautiful swing, that connected for a good hit.