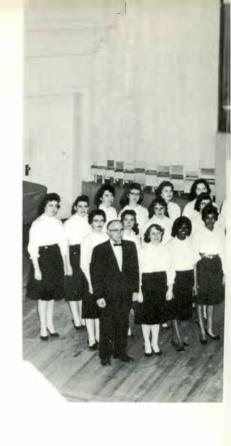

## Womens Chorus Mens' Glee Club

Two separate groups, Women's Chorus and Men's Glee Club, make up what was previously Choral Union. Each group may now practice or give performances by itself although they join forces for some purposes.

Both groups meet twice weekly for rehearsals. The Women's Chorus numbers between 120-130 members while Men's Glee Club has 35 members.

FIRST ROW: Craig Strain, George White, Doug Fountain, Lee Lustig, Frank Wackus, James Raub, Dick Albrecht, Tauno Watia, Edward Tillson. SECOND ROW: Mr. Ballard, Dan Gamble, James Ten Eyck, Ernie Sig yarto, Charles Robinson, John Buckenberger, Ron Ellis, David Goings, James Pappas, John Conley. THIRD ROW: George Fox, Darwin Muir, David White, Robert Williams, Don Nagel, Dale Van Housen, Jack Purcell, Phil Haines, Bruce Smith, Truman Forest, Eddie Cowart.