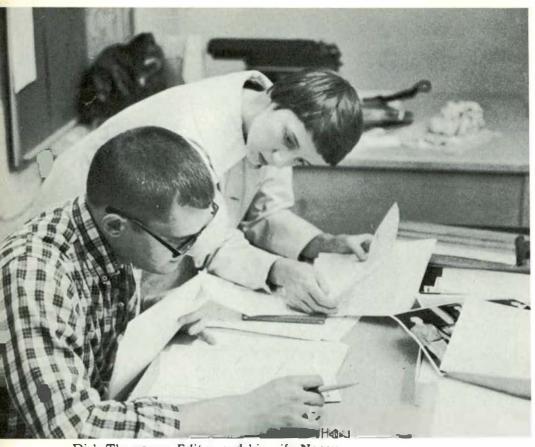

#### Aurora

Somehow, in a chaos of pictures and prescreens, copy and cutlines, coffee and cigarettes, an AURORA is put together.

The staff of this 1961 AURORA is larger than many from the past; the yearbook itself is 32 pages longer. The format this year includes a second color on some pages and a larger type size.

These are, the staff feels, improvements. There is room for more improvement and the staff members, perhaps more than most, realize the need. It is this realization and the hope of a better bookbetter in coverage, in photography, in layout, in appeal—that keep the staff working and progressing.