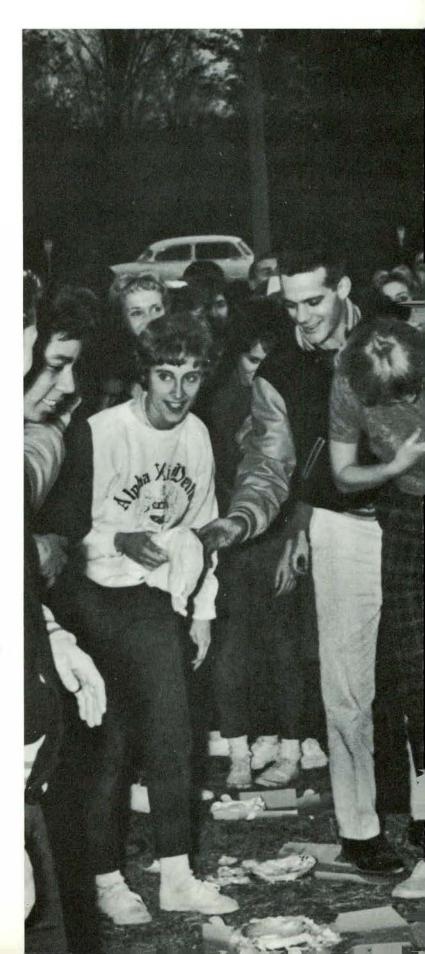

## Greeks Are Active

The Pi Kappa Phi's offered a pie-in-the-face booth at Greek Weekend.

No week passes throughout the school year without its share of greek-sponsored activities. These groups provide countless opportunities for relaxation, recreation, and service.

There are parties: informal or semi-formal, costume or casual, TGIF or holiday parties. There are service projects; services to the community, to the school or fundraising. There is a chance for relaxation: in outings, week-ends and intramural sports.

Alpha Xi's featured a pajama party in one of their informal parties.

The Tri Sig's shined shoes and used profits for the Robbie Page Memorial.

Greek Weekend offered a chance to let off steam.

McKenny provides the setting for many greek-sponsored dances.