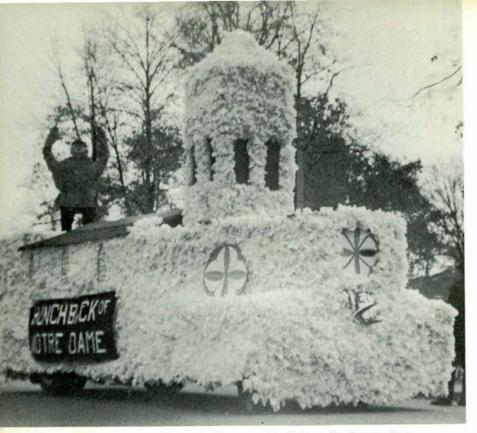

Overall best float was the "TKE House of the August Moon" which also won top honors in the fraternity division. The best sorority float was "Cyrano DeBergerac" by the Sigma Nu's. Vets Club's "Hunchback of Notre Dame" took the award for organizations while Downing Hall's "Legend of Sleepy Hollow" won the residence hall division.