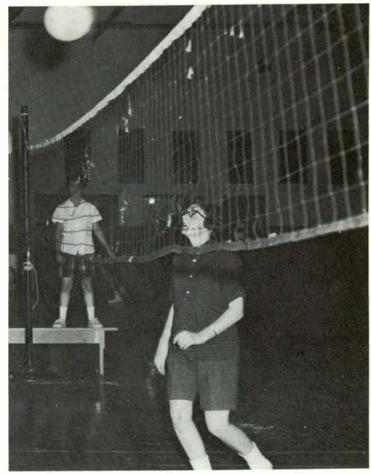

Competition is keen a mong the teams and good sportsmanship is stressed. This year, more than 200 women participated in the volleyball program.

Linda Johnston keeps a close watch on the ball.

Cathy McDonald hooks the ball back over the net.