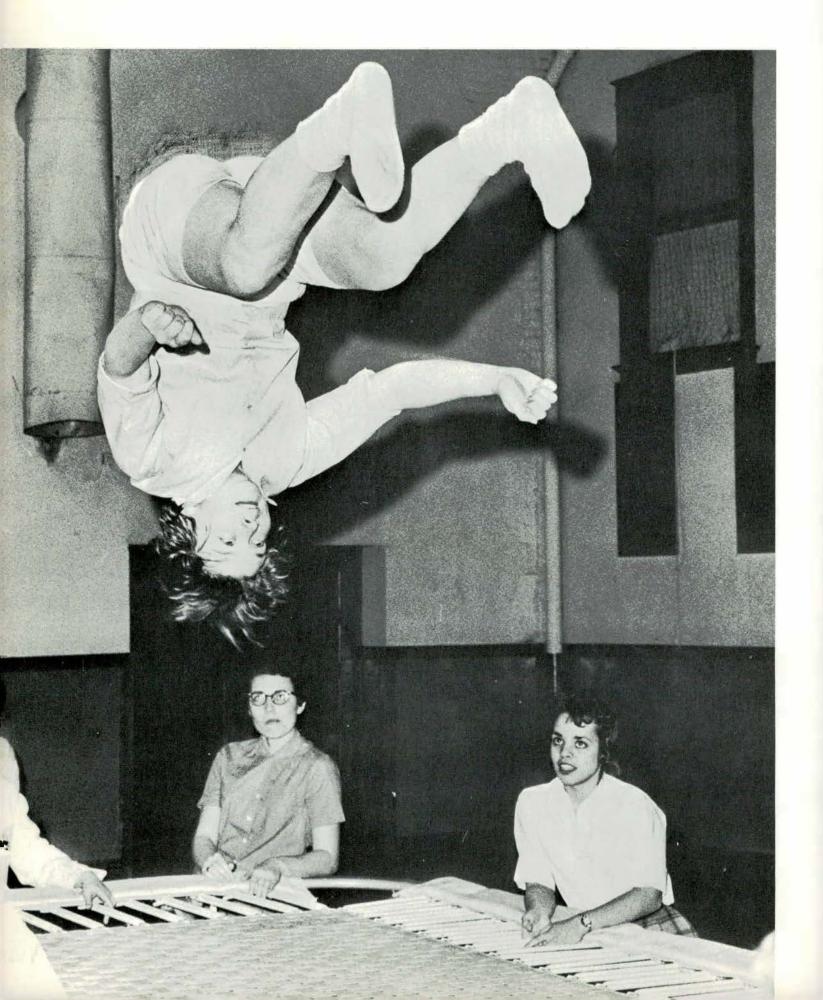

# Co - Rec Night

W. R. A. not only serves the recreational needs of the women on campus, but through co-rec nights, the menare welcome to participate in such activities as volleyball, swimming, trampoline, basketball and badminton. These nights have proved very successful with a good time had by the many students attending.