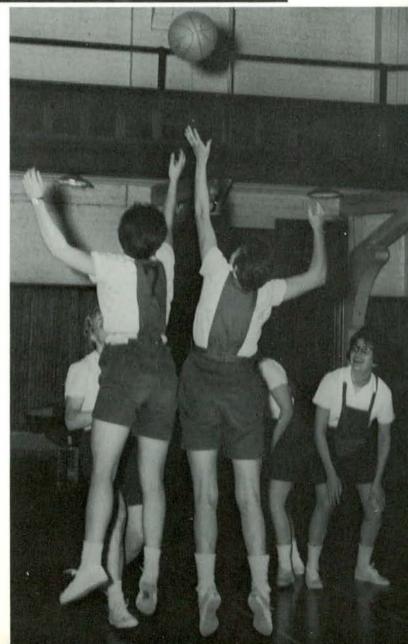

Ron Gulyas makes another layup.

Eastern against Western Ill. in a jump

An Eastern man jumps against a player from Western III.

Don Massey jumps for a rebound.

Brewer, Pat McDonald, Ron De Vore, Doug Watson. SECOND ROW: Peter Moorton, Leonard Kirschke, Harold Schimmelpfenneg, Don Byard, Steve Allen, Dave Caldwell, George Marshall (Coach). THIRD ROW: James Fox (Assistant Coach), Andy Terry, Ken McCleery, Brian Burwitz, Richard Butler, Barry Campbell, Ron Wilson.