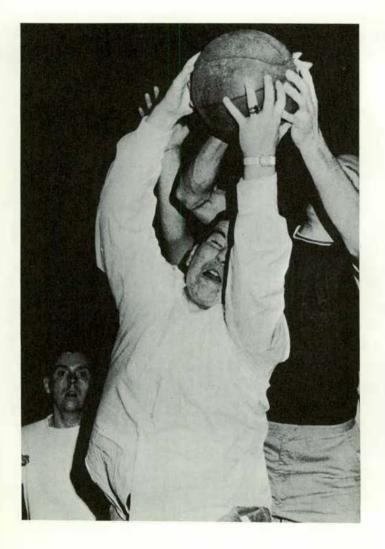

### Basketball

Eastern Michigan's basketball team, under the direction of yearling Coach Dick Adams, played some fast-moving and crowd-pleasing basketball this winter, but the victory column came out mighty short. The Hurons compiled an 0-12 Interstate Conference record, and a season record of 5-18.

Captain Tom MacKenzie, despite miss-

ing the last four games, and Ron Gulyas led the team in scoring, while forwards Don Massey and freshman Ed Gallup added strong rebounding power and some good scoring punch. Adams had the squad concentrate on a fast-break style of play, and the result was a number of interesting games for Huron spectators, despite the shortage of victories.

Tom Mackenzie, captain of the basketball team.

Basketball Coach, Mr. Adams.