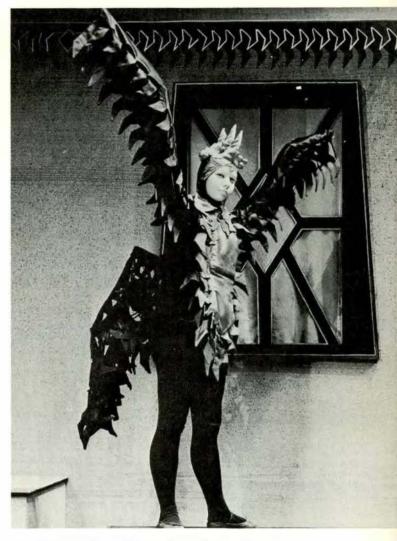

## EMU Players Production

One of the "most unusual plays in the modern theatre," was director George Bird's comment about COCK-A-DOO-DLE-DANDY.

The play, by Sean O'Casey, is a fantasy built around the figure of an enchanted cock turned loose in a joyless little Irish village where the priest-led people have been taught to fear this symbol of joy and happiness as a reincarnation of the devil. In spite of its tragic ending, most of the play is a gay farce moving quickly from comedy to tragedy.

Offered as a bonus to season ticket subscribers, the play marked the first time Quirk stage had been used for an arena-style production.

The enchanted cock from Sean O'Casey's play.