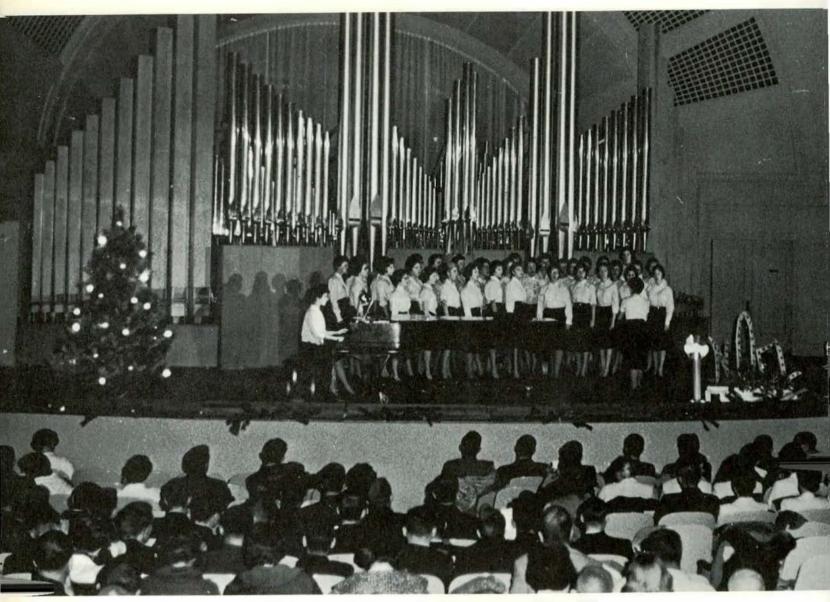

Students heard party platforms argued at the Waugh-Keyes Debate.

Christmas music fills Pease Auditorium at the All-Campus Christmas sing.

### The Campus Rings With Christmas Spirit

With December comes Christmas, and with Christmas the campus bustles with a special activity and spirit.

The dorms outdo themselves in an effort to make this year's decorations more beautiful than the last. Parties and festivities show the Christmas spirit.

And, Christmas is a time of music. Records of carols are heard in all the residences. At the All Campus Sing, each group sings some number of its choice and the beautiful music of Christmastime becomes a part of the campus.