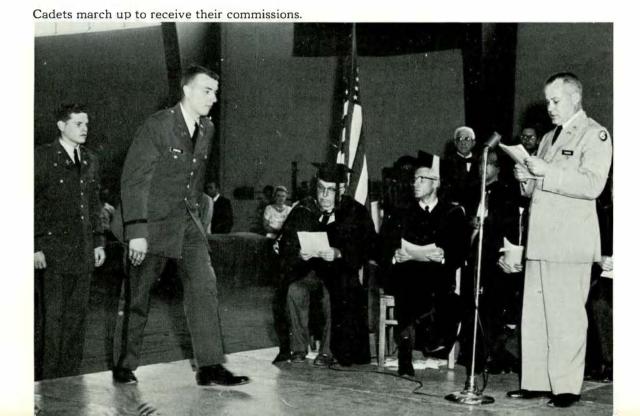

We dedicate this 1961 AURORA to James "Bingo" Brown--a man who has dedicated himself to Eastern.

Dean Brown presents an award.

Counseling students is one of the many jobs of the Dean of Men.