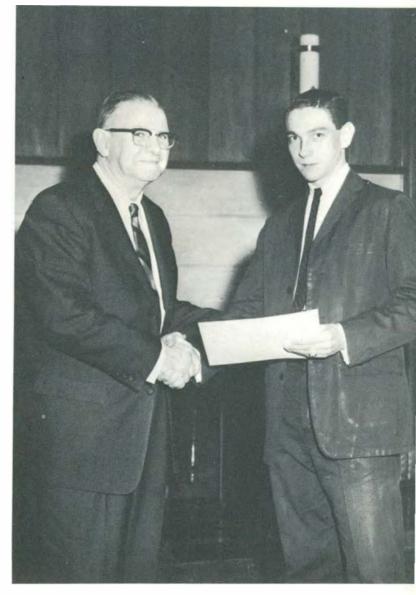

We dedicate this 1961 AURORA to James "Bingo" Brown--a man who has dedicated himself to Eastern.

Dean Brown presents an award.

Counseling students is one of the many jobs of the Dean of Men.