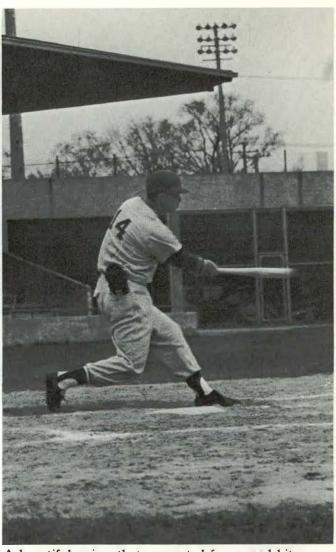

Close play at the plate; what was it ump?

A beautiful swing, that connected for a good hit.