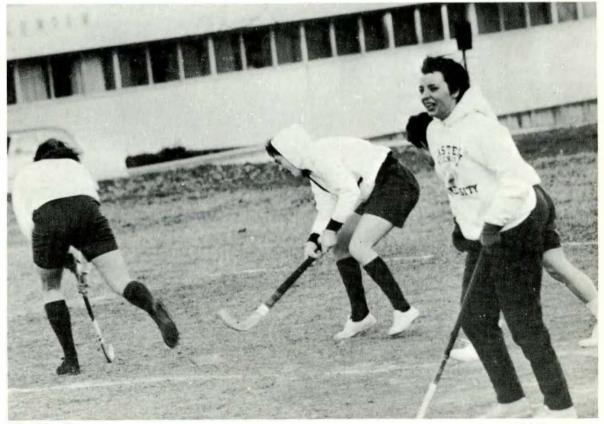

# Field Hockey

Field hockey, a modification of ice hockey and soccer played on a football field, is sponsored each year during the Fall.

This W.R.A. sponsored sport has three goals at Eastern: meeting other college students, having fun, and winning. All three were accomplished during the 1960 season. Eastern's team played girls from Adrian College, University of Michigan, Bowling Green University, and Michigan State University.

Sue Taylor, a sophomore, is one of the outstanding members of the tennis team.

Marilyn Cooney looks on as her teammates fight for the ball in a fast action field hockey game.

These women look on as their teammate approaches the line.