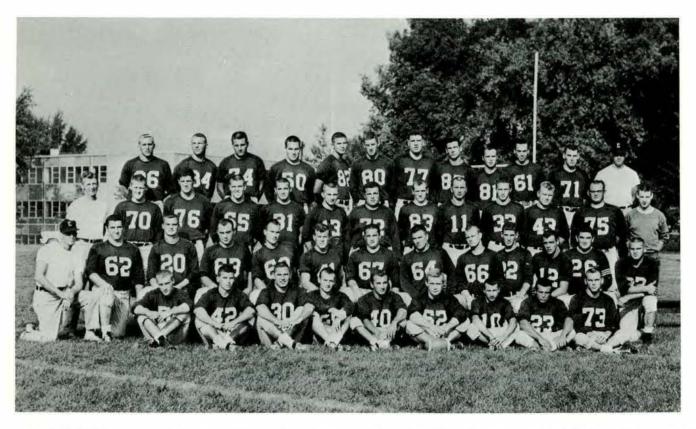

FRONT ROW: Coach Bush, Tom Steeby, Lew Kieft, Brian Dunn, Ron Guylas, Emil Majeski, Captain Al Ifversen, Ed Dubja, John Seckinger, Al Gaiss. SECOND ROW: John Barnett, Dave Catherman, Dick Carl, John Bodenmiller, Jim Whiteside, Marty Thomas, Dale Coller, Pat Dignan, Tom Prieur, Doug Holtz, Jim Dills. THIRD ROW: Coach Trosko, Norm Parker, Don

Drinkhahn, Dan Gamble, Bill Wolf, Tom Bryce, Nick Genova, Dempster Ross, George Beaudette, Andy Sowa, Leonard Anderson, Chuck Elmquist, Manager Dave Northrup. FOURTH ROW: Leonard Kirschke, Richard Dietrich, Mike Beebe, Norman Jacobs, Bill Yanis, Don Trefry, Joe Giuliani, Gary Dode, Ray Rafford, Paul Quenneville, Richard Fahey, Coach Fox.