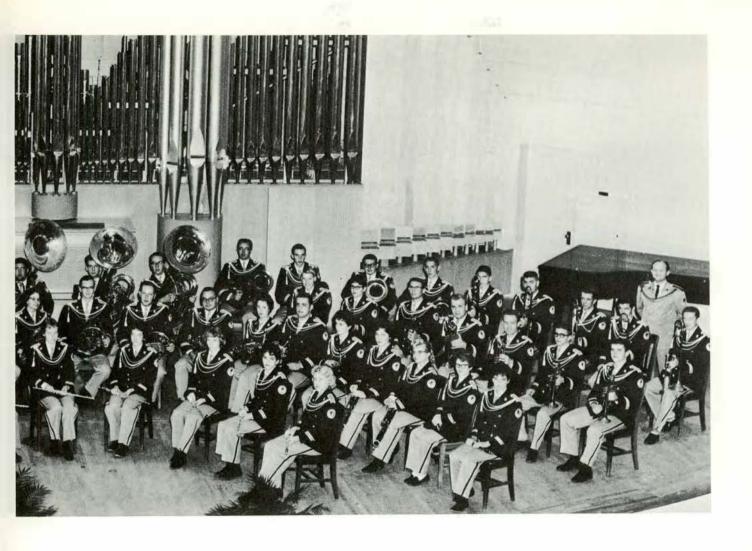

## Band and Brass Ensemble

During the Fall of each year, band members make up the marching band so familiar to spectators at the football games. Then, after the last home game, they become the Concert Band and present three major performances throughout the year.

There is a Winter Concert in January, a Spring Concert during mid-March and the concluding Outdoor Concert in May. At this final performance band awards are given to students for participation.

Band, which can be taken either with or without credit, is required of all students majoring in instrumental music. Many other students elect to take this, however, as it is open to anyone interested in music.

The Brass Ensemble provides an outlet for selected musicians to gain additional experience. The group, which consists primarily of music majors, has seven members but this number can be broken downinto smaller groups for different occasions.

This group plays primarily chamber music. It performs at functions such as the banquet of the State Board of Education and a program for patients at Mercywood Hospital.

The members of the brass Ensemble and Mr. Osadchuck, director.