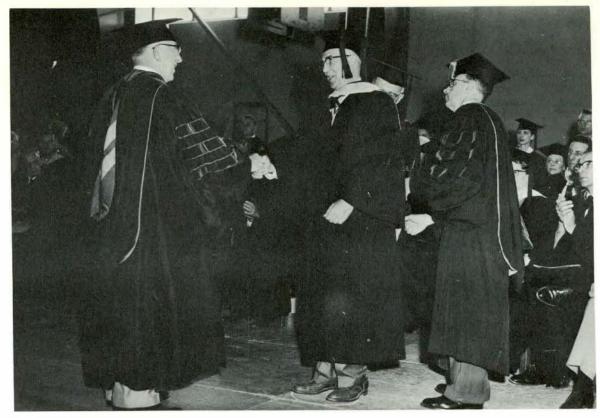

#### The End of a Semester

These young men retreat to the union for study time. Finals will do this to people!

Studying becomes more important than ever.

Honorary degree received . . . along with congratulations.