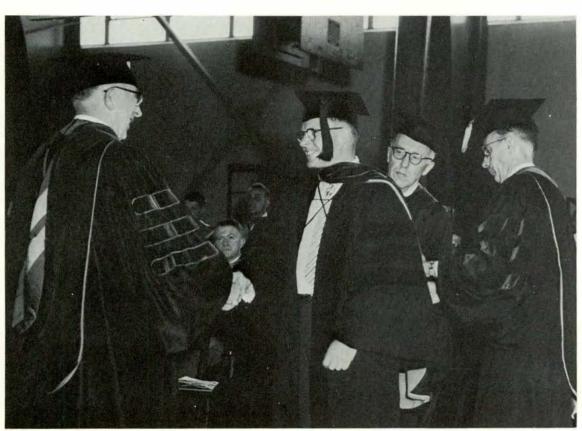

We dedicate this 1961 AURORA to James "Bingo" Brown--a man who has dedicated himself to Eastern.

Dean Brown presents an award.

Counseling students is one of the many jobs of the Dean of Men.