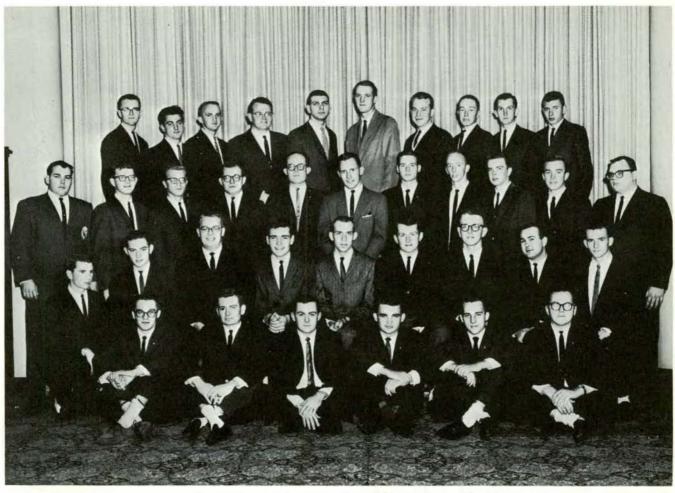

ers. They feature such events as sack races, pieeating contests, and a football punt.



In February, the group sponsors the Washingtonian, the Founders' Day dinner dance.

At the present time, the group numbers 55 active members.

### Theta Chi



The Theta Chi's major project for the year has been remodeling of the fraternity house. The house was painted throughout and the ceilings were all covered with acoustic tile. Wall to wall carpeting and new furniture grace the living room.

Fraternity members have reason to take pride in the intermural athletic record this year. The group placed first in tennis, badminton, and cross country. They also took second place in both golf and wrestling.

Major social event of the year is the semi-formal Theta Chi Cruise. The theme this year is Greece.



FRONT ROW: Jim Ashmore, Jim Wallace, Art Liyeos, Jim Smith, Chuck Vadun, Jim LeBlanc. 2nd. ROW: Gary Gray, Larry Lausten, Loy Barker, Bill Blatchley, Dick Lear, Horace Waters, Joe Valade, Jim Liyeos, Terry Peyton. 3rd. ROW: Art DeForest, Bernie Sadowski, Terry Hixon, Bob McGregor, John Jennings, Mike Deign, Jeff Farkas, Steve Manchester, Doug Saylor, Jack Staron, Mike Woods. 4th. ROW: Tom Pobanz, Bruce Kobb, Dick Timph, Chuck Murphy, Bill Leader, Curt Buller, Chuck Cannon, Bill Martin, Lee Conner, Marty Seng.



FRONT ROW: David Prakken, Al Kinter (Treasurer). Alva Eardley (President), Tom Andrew (First Vice President), Bill Krepps (Second Vice President). SECOND ROW: Peter Sherrick, Clarence Partin, Charles Minneman (Advisor), Dan Teare (Secretary), Ron Yahr, Gary Kempf.

### Alpha Phi