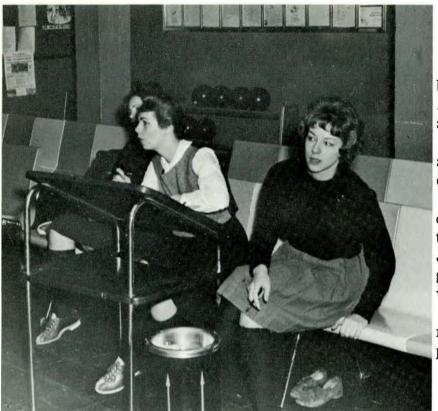

This year, as in the past, the bowling season was a great success. A total of 106 girls participated, over a period of 10 weeks.

There were two leagues; dorm and sorority. In the dorm league, competition existed between King (with 3 teams), Jones, Goddard, and one independent team. Because of a tie for first place, between the Jones' Jills, and the King Pins, a playoff game was played, and the Jones' Jills won a very close contest.

In the sorority league, Alpha Sigma Tau, took the award for first place.

# Bowling

A beautiful delivery; as she says a silent prayer for a strike.