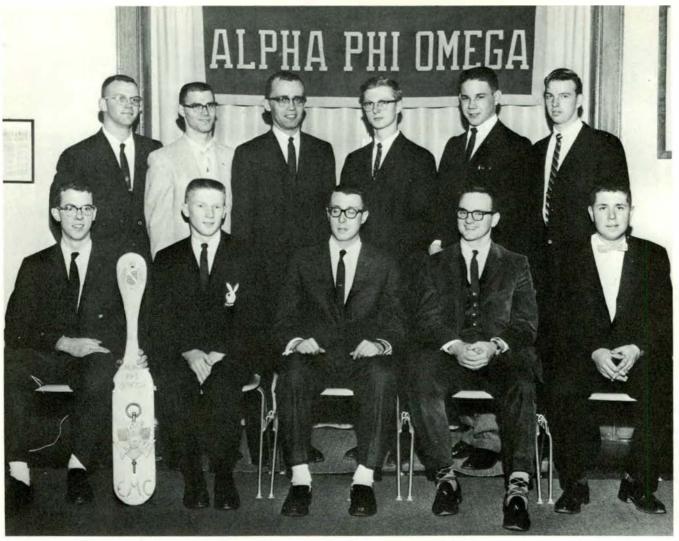

n to take pride in the intermural athletic record this year. The group placed first in tennis, badminton, and cross country. They also took second place in both golf and wrestling.

Major social event of the year is the semi-formal Theta Chi Cruise. The theme this year is Greece.



FRONT ROW: Jim Ashmore, Jim Wallace, Art Liyeos, Jim Smith, Chuck Vadun, Jim LeBlanc. 2nd. ROW: Gary Gray, Larry Lausten, Loy Barker, Bill Blatchley, Dick Lear, Horace Waters, Joe Valade, Jim Liyeos, Terry Peyton. 3rd. ROW: Art DeForest, Bernie Sadowski, Terry Hixon, Bob McGregor, John Jennings, Mike Deign, Jeff Farkas, Steve Manchester, Doug Saylor, Jack Staron, Mike Woods. 4th. ROW: Tom Pobanz, Bruce Kobb, Dick Timph, Chuck Murphy, Bill Leader, Curt Buller, Chuck Cannon, Bill Martin, Lee Conner, Marty Seng.



FRONT ROW: David Prakken, Al Kinter (Treasurer). Alva Eardley (President), Tom Andrew (First Vice President), Bill Krepps (Second Vice President). SECOND ROW: Peter Sherrick, Clarence Partin, Charles Minneman (Advisor), Dan Teare (Secretary), Ron Yahr, Gary Kempf.

### Alpha Phi Omega

Headlining Alpha Phi Omega National Service Fraternity Lambda Phi chapter's year was the acquisition and reorganization of the Student Book Exchange. Profits from this enterprise were directed to the establishment of an APO Scholarship program for future Eastern freshmen.

Other service projects for the year included campus poster distribution, direction of the Homecoming parade, service as ushers at the Christmas and Easter religious programs, and chair manship of the World University Service drive. With