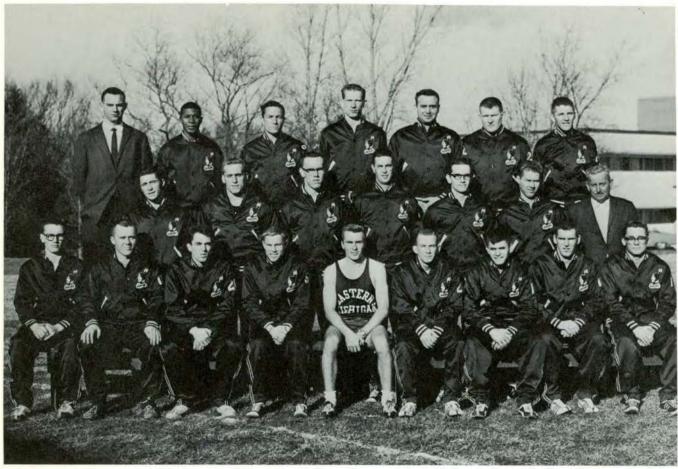

# Track

It was a rebuilding year for the Eastern Michigan track team, as graduation had taken away such established stars as Olympic hurdler Hayes Jones, outstanding Finnish distance runner Mauri Jormakka, plus Doug Carroll and Bill Stephens. With a relatively in experienced team, Coach George Marshall was able to win the first indoor meet of the year and look forward to improvement during the indoor and outdoor seasons.

#### INDOOR SCHEDULE

| EMU               | OPPONENTS                  |        |
|-------------------|----------------------------|--------|
| 61 2/3<br>Feb. 18 | Wayne State<br>Detroit     | 42 1/3 |
|                   |                            |        |
| Feb. 23           | Michigan AAU Championships |        |
| Feb. 25           | Baldwin-Wallace            |        |
| Mar. 1            | Bowling Green              |        |
| Mar. 4            | Central Michigan           |        |
| Mar. 17           | Cleveland Relays           |        |
| Mar. 18           | Denison Invitational       |        |

#### **OUTDOOR SCHEDULE**

| Apr. 15   | Miami (Ohio)               |
|-----------|----------------------------|
| Apr. 22   | Detroit                    |
| Apr. 29   | Michigan Open              |
| May 12    | Baldwin-Wallace            |
| May 18    | Central Michigan           |
| May 26-27 | Interstate Conference Meet |

In the spring, track and field events move to the out-of-doors, where we see this High Jump taking place.

The race was won by Don Byard (in the center lane).

Coach Bill Crouch.