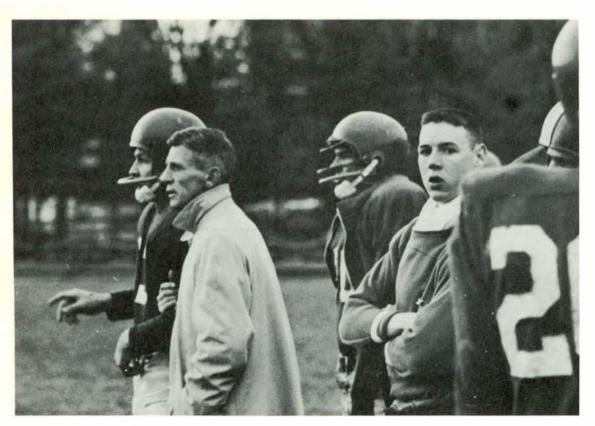

## faces

Coach Trosko calling a play from the sideline.

## Time Out for Football

Anxious Hurons wait to try their hand against Eastern Illinois.

The football team suffered a losing but honorable season. Playing against much stronger and powerful opponents, the Hurons tied one and lost eight. Riddled with injuries, the squad played its hardest. Even with this record the team placed four men on the IIAC league teams. Bill Yanis made the offensive unit while Norm Jacobs, Gary Dode, and Nick Genova were elected to the defensive team. With Genova and Jacobs returning next year, the future looks bright.

A weary Eastern team takes time out to discuss future strategy.

Ed Dubja, EMU quarterback is shown ready to pitch out to fullback Jim Dills, on an option play against Eastern Illinois

Al Ifversen, Captain of the 1960 Eastern Michigan University football team.