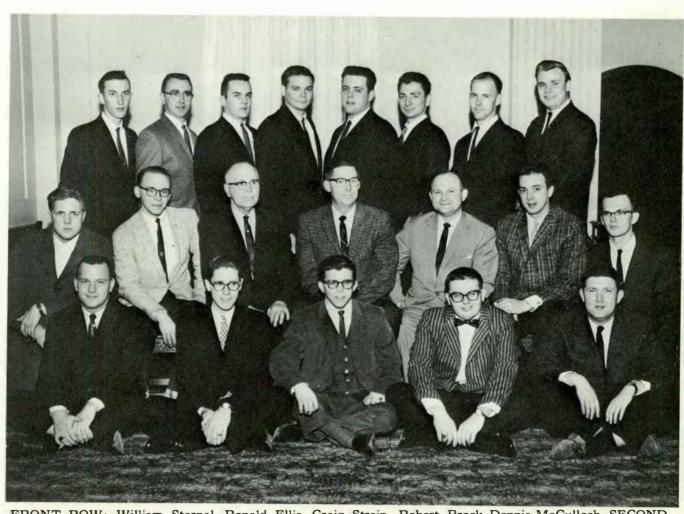

Both groups meet twice weekly for rehearsals. The Women's Chorus numbers between 120-130 members while Men's Glee Club has 35 members.

FIRST ROW: Craig Strain, George White, Doug Fountain, Lee Lustig, Frank Wackus, James Raub, Dick Albrecht, Tauno Watia, Edward Tillson. SECOND ROW: Mr. Ballard, Dan Gamble, James Ten Eyck, Ernie Sig yarto, Charles Robinson, John Buckenberger, Ron Ellis, David Goings, James Pappas, John Conley. THIRD ROW: George Fox, Darwin Muir, David White, Robert Williams, Don Nagel, Dale Van Housen, Jack Purcell, Phil Haines, Bruce Smith, Truman Forest, Eddie Cowart.