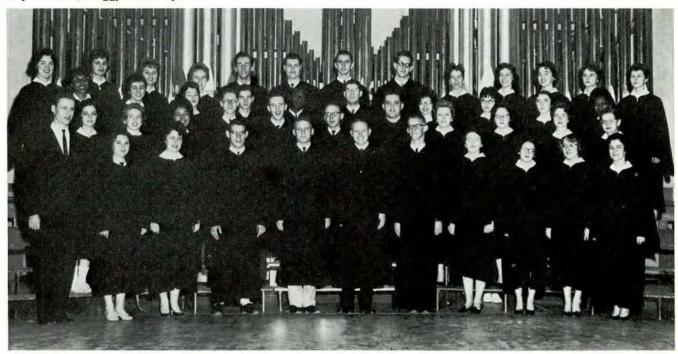

## Womens Chorus Mens' Glee Club

Two separate groups, Women's Chorus and Men's Glee Club, make up what was previously Choral Union. Each group may now practice or give performances by itself although they join forces for some purposes.

Performances given by these groups include the annual Christmas Concert, Baccalaureate, and the Palm Sunday Program. Men's Glee Club sings at high school assembly programs and at the annual Athletic Award Banquet.

Both groups meet twice weekly for rehearsals. The Women's Chorus numbers between 120-130 members while Men's Glee Club has 35 members.

FIRST ROW: Craig Strain, George White, Doug Fountain, Lee Lustig, Frank Wackus, James Raub, Dick Albrecht, Tauno Watia, Edward Tillson. SECOND ROW: Mr. Ballard, Dan Gamble, James Ten Eyck, Ernie Sig yarto, Charles Robinson, John Buckenberger, Ron Ellis, David Goings, James Pappas, John Conley. THIRD ROW: George Fox, Darwin Muir, David White, Robert Williams, Don Nagel, Dale Van Housen, Jack Purcell, Phil Haines, Bruce Smith, Truman Forest, Eddie Cowart.