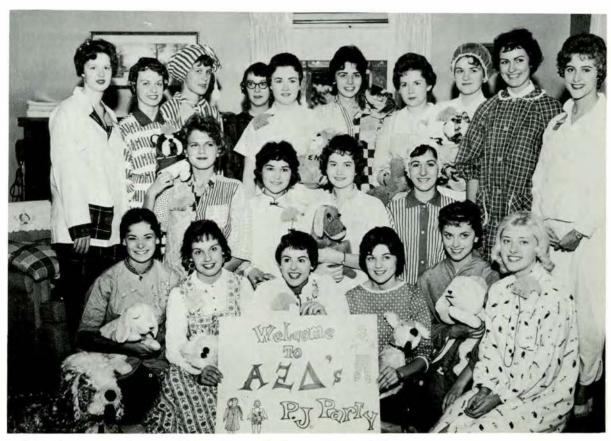

Alpha Xi's featured a pajama party in one of their informal parties.

The Tri Sig's shined shoes and used profits for the Robbie Page Memorial.

Greek Weekend offered a chance to let off steam.

McKenny provides the setting for many greek-sponsored dances.