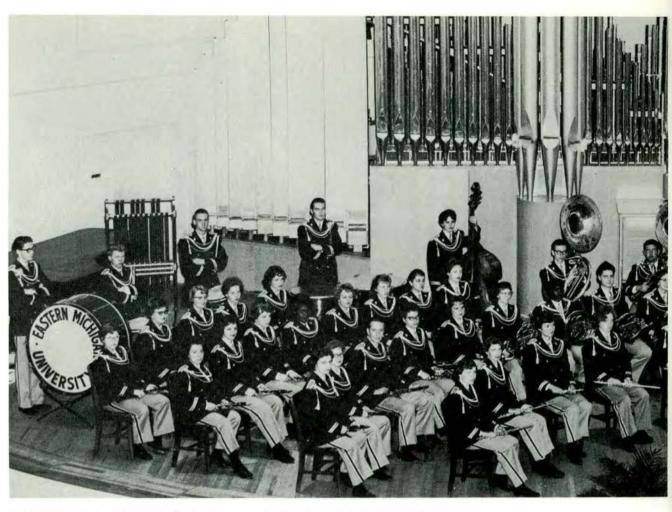

## Band and Brass Ensemble

During the Fall of each year, band members make up the marching band so familiar to spectators at the football games. Then, after the last home game, they become the Concert Band and present three major performances throughout the year.

There is a Winter Concert in January, a Spring Concert during mid-March and the concluding Outdoor Concert in May. At this final performance band awards are given to students for participation.

Band, which can be taken either with or without credit, is required of all students majoring in instrumental music. Many other students elect to take this, however, as it is open to anyone interested in music.