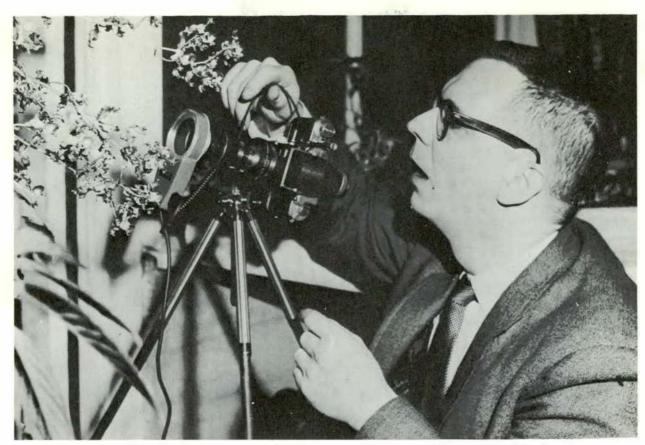

Dr. Loesell enjoys a little relaxation in the faculty bowling league.

Dr. Ross Loesell photographs flowers as a hobby, and uses these photographs in his classes.

Mrs. Cardeu conducts an informal class in German.