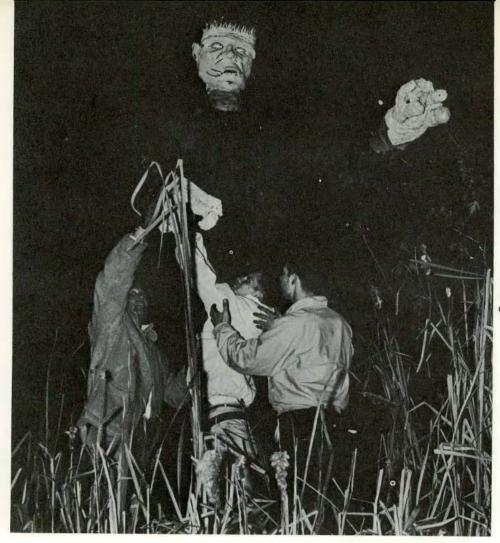

### Homecoming Construction . Dorms

Jones Hall Homecoming decorations ready for the judges.

A fraternity Frankenstein float takes on an eerie appearance.