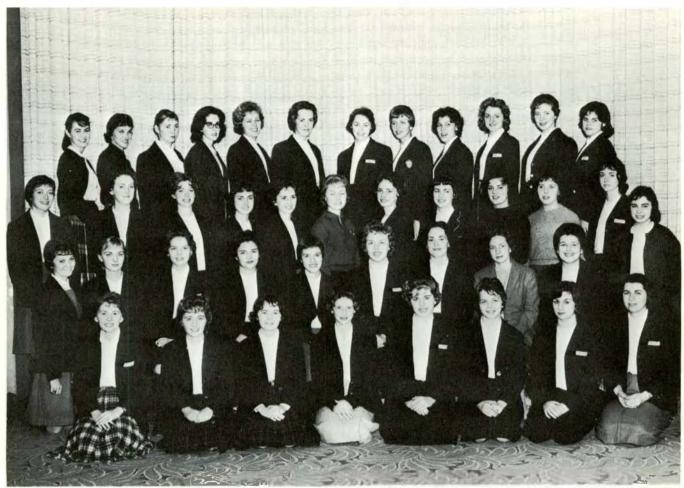

te women. The local chapter started in 1949.

Volunteering aid to organizations such as the Women's Christian Association, the Red Cross, Girl Scouts, and the United Community Fund are some of the ways in which the girls of Delta Sigma Theta serve the community.

The major social event of the year is the January Crimson and Cream Ball.

By working through the international headquarters, the girls are able to finance an exchange student program.

### Delta Sigma Theta





FRONT ROW: Denise Johnson, Elise Thigpen, Mae Brown, Antoinette Holly, Elaine Glazier. SECOND ROW: Phyllis Taylor, Paralee Gillenwaters, Judy Mansfield, Janet Dean, Maggie Burton, Sharon Wilhite. THIRD ROW: Bar bara Cowan, Penelope Bullock (Faculty Advisor), Barbara Baylor, Brenda Pryor, Joyce Lacke, Patricia Gillespie.



FRONT ROW: Mary Holland, Dianne David, Carol Moffat, Connie Walker, Barbara Kolznak, Betty Harrison (President), Connie Castern, Joan Shishkoff. 2nd. ROW: Priscilla Neal, Joanne Erickson, Marie Sokowicz, Michele Yencheck, Becky Alchin, Jeri-Lynne Haines, Sylvia Smith (Recording Secretary), Nancy Knister (Treasurer), Cathy Dritsas, Karol Sullivan. 3rd. ROW: Andrea Willis, Sara Denton, Elaine Tullke, Sharron Fritch (Corres ponding Secretary), Ann Churchill, Pat Neeb, Mary Anne Bunten, Joni Morgan, Karen Wetz, Kathy Fitzgerald, Kay Cox. 4th. ROW: Brenda Ogarek, Caroline Luttrull, Gerri Poh lonski, Barbara Cox (Vice-President), Nancy Lee Griffin, Mary Browning, Nancy Witherell, Ann Izak, Claudia Wasik, Bonnie Harker, Gaylen Trabue Anne Peters.

### Delta Zeta



Uniting its members with bond