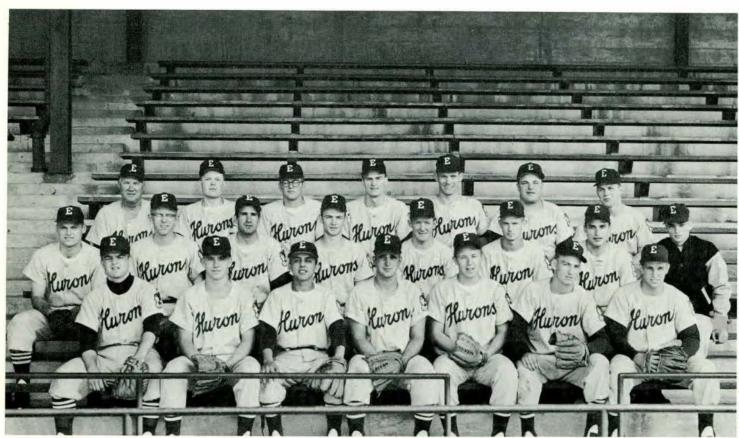

# Baseball

| Southern Illinois(3)  |
|-----------------------|
| Detroit               |
| Eastern Illinois (3)  |
| Northern Illinois (3) |
| Wayne State           |
| Illinois State(3)     |
| Bowling Green         |
| Western Illinois(3)   |
| Detroit               |
| Central Michigan(3)   |
|                       |

FRONT ROW: Jim Chronowski, Bill Gibson, Jose Muller, John Korican, Milo Karhu, Roger Bechtol, Bill Hyde. SECOND ROW: Bob Boissoneau, Neil Otto, Ted Nix, Ron Gulyas, Bob Williams, Dave Smith, Jim Ford, John Medley. THIRD ROW: Coach Bill Crouch, John Jennings, Don Peters, Bill Lowery, Bill Shelton, Nick Genova, Harold Duffield.