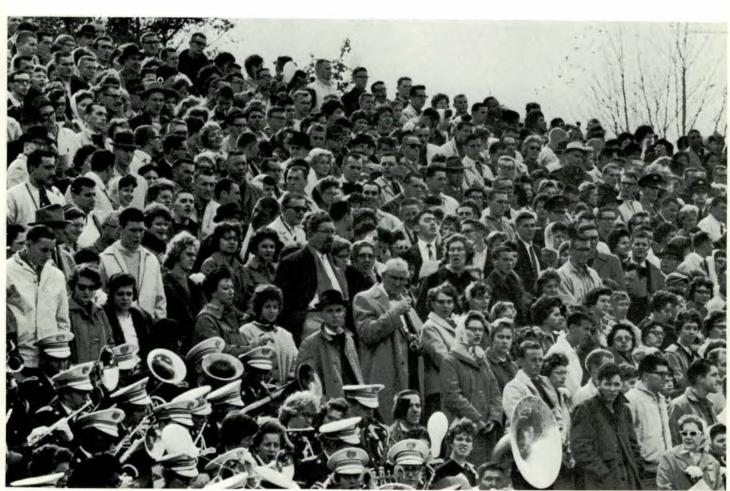

#### Homecoming Football

A reverent hush fell over the noisy stands as students, faculty, and alumni of E.M.U. joined together in singing their "Alma Mater." In a mass profusion of pennants, mums, confetti, and spirit, Eastern fans thronged Briggs' Field to see their Hurons in action.

Spirits only slightly dampened by occasional rain and the unfortunate outcome of the game, the crowds dispersed as the clock ran out ready for the next phase of activity.

One of the exciting moments in the Homecoming game.

The crowd watches the game intently.