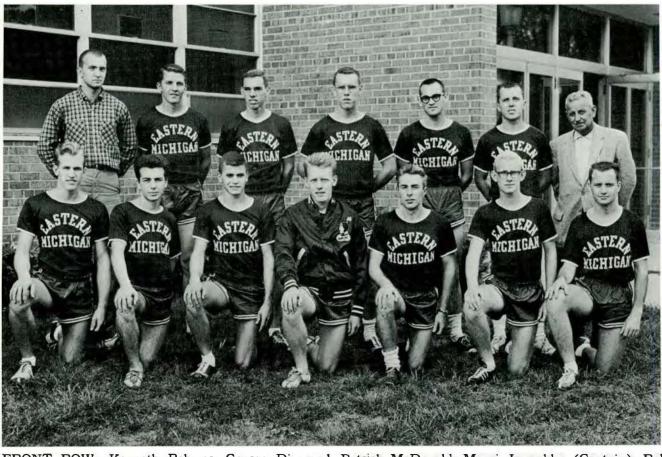

man, Harold Schimmelpfenneg, Tom Bleakley, George Marshall (Coach).

FRONT ROW: Kenneth Behmer, George Diamond, Patrick McDonald, Mauri Jormakka (Captain), Robert Sheffler, Gerald Kruse, John Worden. BACK ROW: Ralph Cochran (Manager), Ron Wilson, George Bee-

The story of Eastern Michigan's 1960 cross country team is primarily the story of Mauri Jormakka, the slim blond native of Renko, Finland, who achieved such distinction in a Huron uniform. Taking first place in all of the dual meets, Jormakka led his team to a 4-0 record. Further distinctions were mainly for the Finnish Captain, who placed second in an open meet at Southern Illinois, first in the Interstate Conference meet, seventh in the NCAA meet, first in the Michigan AAU meet, and second in the National AAU race.

The Huron squad was fourth in the IIAC meet, as Jormakka set a new league record of 18:38 for the three and three-fourth miles course. Jormakka also earned an All-American rating for his performance in the NCAA meet.