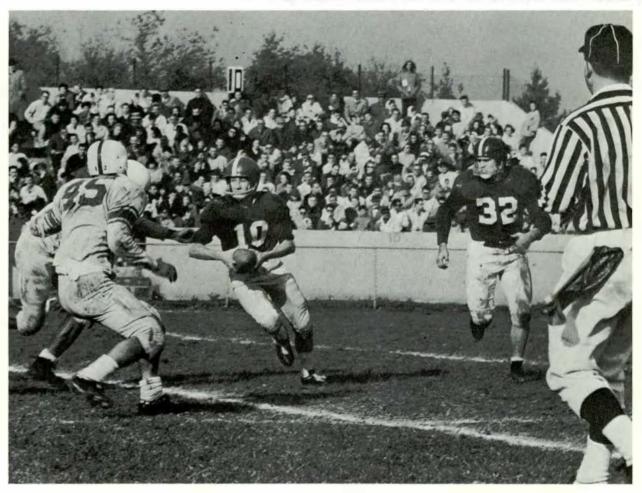

## Time Out for Football

Anxious Hurons wait to try their hand against Eastern Illinois.

The football team suffered a losing but honorable season. Playing against much stronger and powerful opponents, the Hurons tied one and lost eight. Riddled with injuries, the squad played its hardest. Even with this record the team placed four men on the IIAC league teams. Bill Yanis made the offensive unit while Norm Jacobs, Gary Dode, and Nick Genova were elected to the defensive team. With Genova and Jacobs returning next year, the future looks bright.

A weary Eastern team takes time out to discuss future strategy.

Ed Dubja, EMU quarterback is shown ready to pitch out to fullback Jim Dills, on an option play against Eastern Illinois

Al Ifversen, Captain of the 1960 Eastern Michigan University football team.