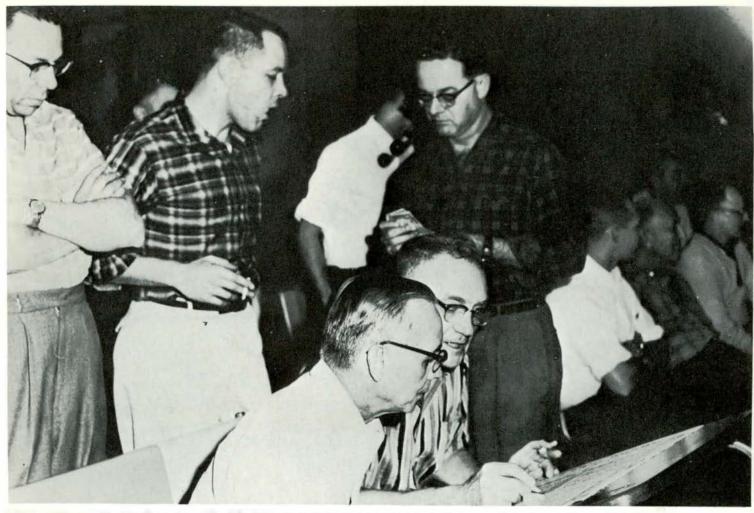

WILLIAM J. BROWNRIGG Director of Academic Advising

ROBERT A. ANDREWS

Head of Food Services

Mr. N. Bryan, Mr. M. Straplon, Mr. W. Wilcox, Mr. F. Leib, and Dean Crane enjoy an evening of bowling.