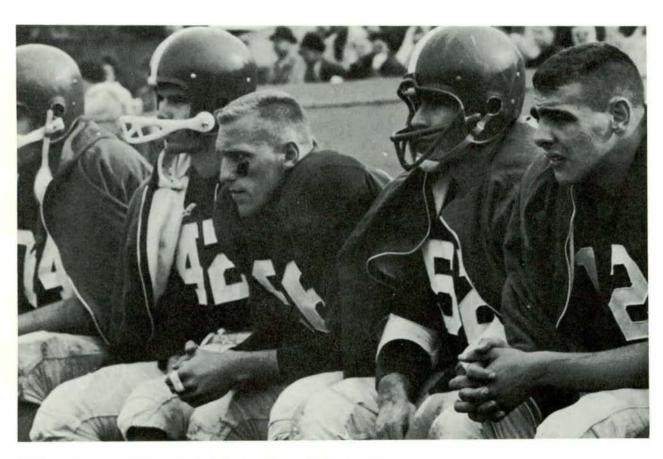

## Time Out for Football

Anxious Hurons wait to try their hand against Eastern Illinois.

The football team suffered a losing but honorable season. Playing against much stronger and powerful opponents, the Hurons tied one and lost eight. Riddled with injuries, the squad played its hardest. Even with this record the team placed four men on the IIAC league teams. Bill Yanis made the offensive unit while Norm Jacobs, Gary Dode, and Nick Genova were elected to the defensive team. With Genova and Jacobs returning next year, the future looks bright.

A weary Eastern team takes time out to discuss future strategy.

Ed Dubja, EMU quarterback is shown ready to pitch out to fullback Jim Dills, on an option play against Eastern Illinois

Al Ifversen, Captain of the 1960 Eastern Michigan University football team.