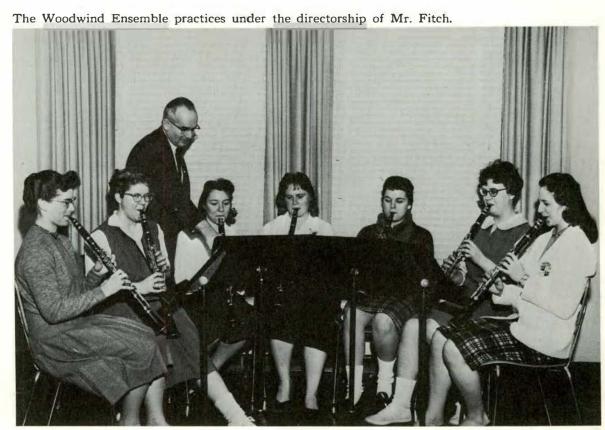

### Woodwind Ensemble

The woodwind Ensemble, with eleven members at the present time, is composed of students with ability and interest in the field of woodwind instruments.

The group plays at programs for business and professional women's groups in this area. They have presented programs at Mercywood Hospital and for the Ypsilanti Ladies Literary Club. The class, which meets once a week, can be taken with or without university credit.