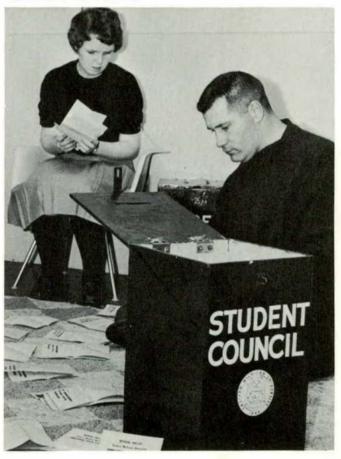

ings they enjoy.



# face of relaxation





The queen's talent show in session.

### Preparations for

All the campus prepares for the homecoming events. Graduating seniors make ready for their final fall fling as students at E.M.U.; Freshmen students, prepare with exuburance, especially the freshmen coeds. At the homecoming pep rally they have their chance to send those labeling green ribbons up in smoke. To promote pre-game spirit, the cheerleaders led the way to the pep rally by linking together a chain of football fans in a snake dance.

The men on campus turned their attentions on the fairest of the fair as they decided who should be the girl to reign over the events to come in the 1960 E.M.U. homecoming.

Students vote for their favorite queen candidate.



The votes are counted.



### Homecoming



Dean Hollis and the homecoming committee gather to plan an eventful homecoming.

The night before, a bonfire illuminates many student faces in the darkness.





Vet's Club members work on their float early in the morning.

### Homecoming Construction . Dorms



Jones Hall Homecoming decorations ready for the judges.



A fraternity Frankenstein float takes on an eerie appearance.

### and Greek

The advent of the homecoming weekend brings about a dawn of recognition to all involved of: "So much to do... so little time to do it." Especially hard working were the determined dorm decorators and float builders who braved the elements and late nights before the judging.

Construction of the Homecoming float for Jones.



Winning organizatoins float was built by the Vet's Cl