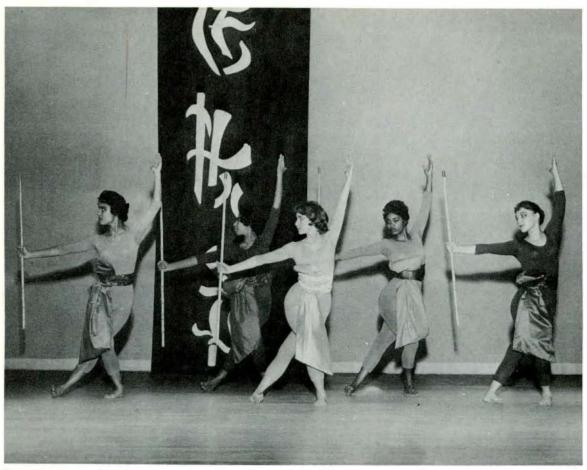

Practice and a sense of timing make stunts such as this possible.

Long hours of rehearsing go into each performance of the Orchesis Club's Annual Dance Concert.

Old Time Flicks, a take-off on the days of silent movies, was featured in this year's dance concert.

# Modern Dance

Women's Recreation Association sponsored the Orchesis Club's annual dance concert, at Quirk Theater, on March 2nd. and 3rd. of this year. Featured in the program, were dance numbers which were written and prepared for presentation by Eastern coeds. The entire cast consisted of students that had worked under the supervision of Marilyn J. Poppe.