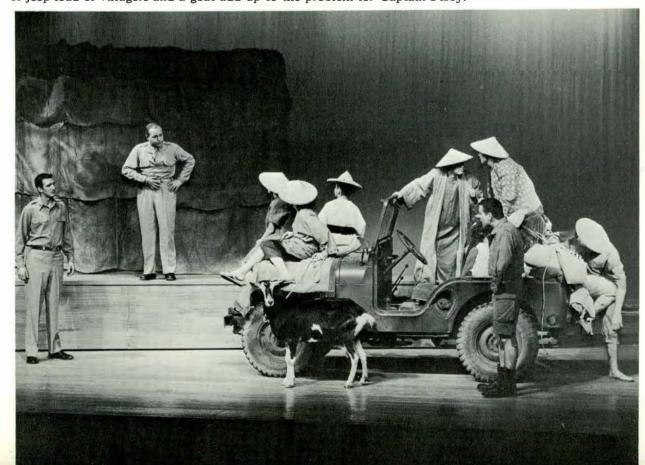

## Shakespeare to Modern Comedy Featured

The suitors, from TAMING OF THE SHREW, discuss possible strategy.

Opening the 1960-61 series of stage productions was a presentation of TEA-HOUSE OF THE AUGUST MOON. The play, by John Patrick, based on a novel by Vern Sneider, earned both the Pulitzer Prize and the Critics Circle Award for 1953.

This comedy centers around the problems an American Army captain encounters when he tries to follow the Army occupation manual in the village of Tobiki.

Player's 1959-60 season closed with Shakespeare's ever-popular farce, THE TAMING OF THE SHREW. A special matinee performance was given for some 300 high school students who visited the campus for the first annual High School Drama Workshop.

## Enchanted Cock Flies Through

Michael, Shanner and Sailor Mahan discuss the terrors of the enchanted cock.

A jeep load of villagers and a goat add up to the problem for Captain Fisby.