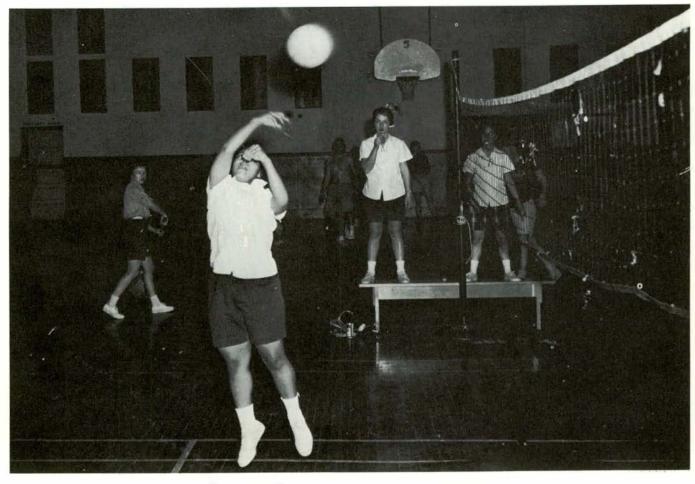

# Volleyball

Three different leagues are open to women students interested in volleyball. One league is made up of dormitory teams, one of sorority, and one of physical education majors. Many girls play on more than one team. Tournaments, which are played on Tuesday and Thursday nights, began in October and ran until the middle of January.

Competition is keen a mong the teams and good sportsmanship is stressed. This year, more than 200 women participated in the volleyball program.

Linda Johnston keeps a close watch on the ball.

Cathy McDonald hooks the ball back over the net.