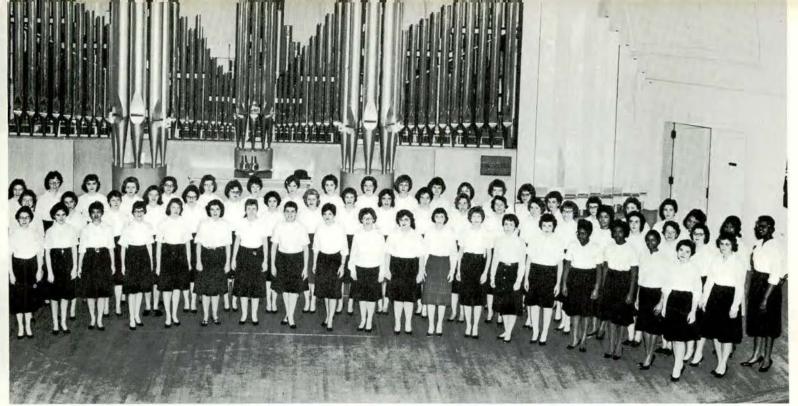

## Womens Chorus Mens' Glee Club

Two separate groups, Women's Chorus and Men's Glee Club, make up what was previously Choral Union. Each group may now practice or give performances by itself although they join forces for some purposes.

FRONT ROW: Haydn Morgan (director), Bobbie Pratt, Patricia Kelly, Rosalind Carter, Kay Marie Hill, Mary Mell, Naomi Higa, Ann Downer, Karen Eastty, Judy Woodworth, Judith Moore, Carol Anderson, Susan Taylor, Mildred Fixer, Liz Thome, Sally Zolkosky, Sue Scripter, Judy Rogers, Mary Ann Guido, Willie Lester, Renee Harris, Dail Carter, Dawn Ostrander. SECOND ROW: Ella Mae Vogt, Tesha Palmiter, Marlene Vogt, Carol Crothers, Claudia Platt, Donna Ruggles, Nancy Day, Willetta, Kelly, Linda Stickney, Carolyn Kunse, Kay Fell, Marilyn Doutt, Linda Waara, Janice Shannon, Janette Galbraith, Janet Rieck, Dorothy Tea, Margaret Lang, Sandy Hogan, Brenda Pryor, Lucy Webb, Carol La Rose, Judy Barkman, Carol Ann Dankers. THIRD ROW: Sue Newland, Norma O'Neal, Sara Sanderson, Carleen Van Diver, Felicia Peters, Judy Perry, Sandra Stover, Dorothy Bradshaw, Loretta Roberts, Elaine Fach, Rose Mary Nelson, Loah Jean Wisner, Kathleen Vollich, Eleanor Hassenzahl, Sheila McCalden, Joan Krug, Elaine Tomczyk, Diana Coy, Kari Randall, Marie Petrie, Maureen Valliere, Jane Chavis, Beth Davis, Audrey Petaja, Donna Rakay, Phyllis Taylor, Shirley Donald, Peggy Ann Sipes.