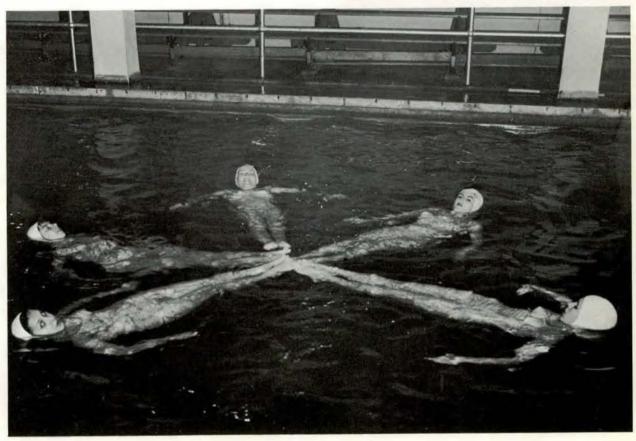

# Swimming

Catalina Club, EMU's synchronized swimming group has a well-rounded program each year. In the Spring, girls attend the Intercollegiate Synchronized Swimming Competition. Clinics and demonstrations are put on at various schools and planning which includes choosing directors, atheme, atitle, and the routines.

Practice and a sense of timing make stunts such as this possible.

Long hours of rehearsing go into each performance of the Orchesis Club's Annual Dance Concert.

Old Time Flicks, a take-off on the days of silent movies, was featured in this year's dance concert.