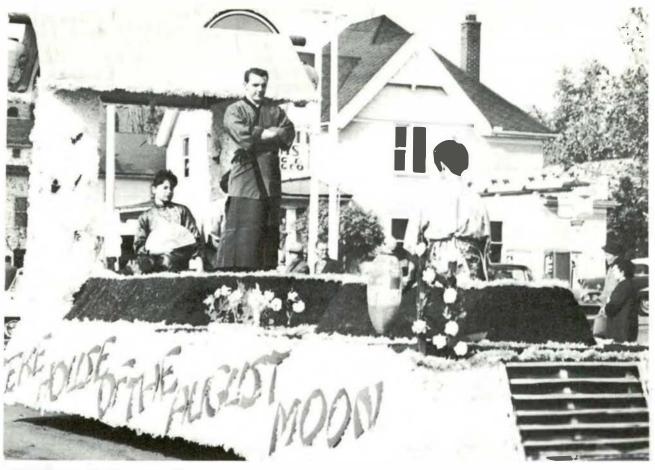

Construction of the Homecoming float for Jones.

Winning organizatoins float was built by the Vet's Club.

Featuring the theme "Great Books," Eastern's 1960 Homecoming Paradeoriginated from the front of Mc Kenny Hall. Half a mile in length, the parade included floats, homecoming royalty, and four bands.

Overall best float was the "TKE House of the August Moon" which also won top honors in the fraternity division. The best sorority float was "Cyrano DeBergerac" by the Sigma Nu's. Vets Club's "Hunchback of Notre Dame" took the award for organizations while Downing Hall's "Legend of Sleepy Hollow" won the residence hall division.

#### Two Winners

"TKE House of the August Moon," wins over-all competition.

"Cyrano DeBergerac" was winner in the sorority division.