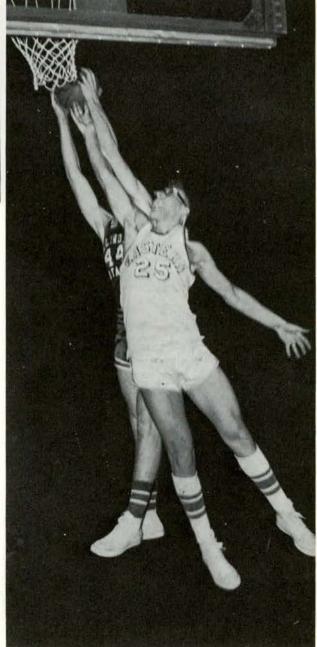

### Basketball

Eastern Michigan's basketball team, under the direction of yearling Coach Dick Adams, played some fast-moving and crowd-pleasing basketball this winter, but the victory column came out mighty short. The Hurons compiled an 0-12 Interstate Conference record, and a season record of 5-18.

Captain Tom MacKenzie, despite miss-

ing the last four games, and Ron Gulyas led the team in scoring, while forwards Don Massey and freshman Ed Gallup added strong rebounding power and some good scoring punch. Adams had the squad concentrate on a fast-break style of play, and the result was a number of interesting games for Huron spectators, despite the shortage of victories.

FRONT ROW: Bill Jacobs, Duane Lamiman, Bob Kurtz, Tony Aquino, Dick Lopez, Don Gulyas. BACK ROW: Coach Adams, Ed Gallup, Don Trefry, Tom McKenzie (captain), Don Massey, Gary Clarke, Bill Lowery.

Junior Varsity FRONT ROW: Dick Ickes, Bill Abraham, Gerald Weinert, Tom Saylor, Dave Court. SECOND ROW: Dave Garwood, Bill Ziegler, Bill Smith, Steve Demar, Coach Terry Callaway.

Tom Mackenzie, captain of the basketball team.

Basketball Coach, Mr. Adams.

Ron Gulyas makes another layup.

Eastern against Western Ill. in a jump

An Eastern man jumps against a player from Western III.

Don Massey jumps for a rebound.

Brewer, Pat McDonald, Ron De Vore, Doug Watson. SECOND ROW: Peter Moorton, Leonard Kirschke, Harold Schimmelpfenneg, Don Byard, Steve Allen, Dave Caldwell, George Marshall (Coach). THIRD ROW: James Fox (Assistant Coach), Andy Terry, Ken McCleery, Brian Burwitz, Richard Butler, Barry Campbell, Ron Wilson.