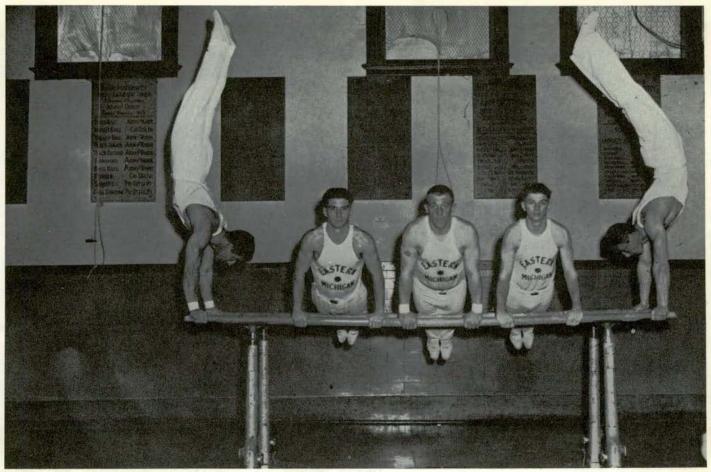

# Gymnastics

This was the first year of official intercollegiate competition for the Eastern Michigan gymnastics team, and Coach Bob Willoughby's young and inexperienced crew took to the sport quickly. Although unable to match many of their inexperienced opponents, the squad was led capably by veteran performer Ed Herndon. In their first collegiate meet, the Detroit Turners Invitational, they scored more points than any other team, and gained a number of places with good individual performances.

The parallel bars offer a great opportunity for gymnastic activities.

Roger Bechtol, Harold Taylor, Jay Thomsen.