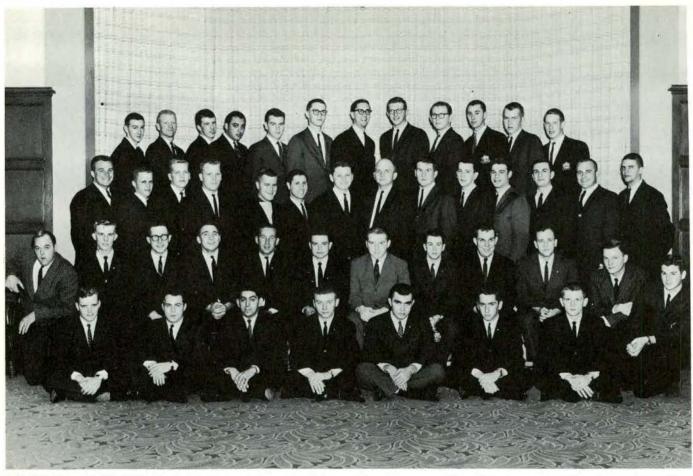

ire, and a number of other parties were also on the calendar.

A national convention, Easter party for Rackham School, and Christmas Party for 60 underpriviledged children have been highlights of the year. An honored part of the fraternities scrapbook is a letter from one grateful mother after the Christmas Party. "Dear Fellows," it reads, "They (my children) said it was lots more fun than any of our family parties . . . You are all to be commended for your true Christmas spirit."



Edward Chance, Abbud Bishov, Dick Luther (secretary), Michael Dyke, David Boyd. SECOND ROW: David Adair, Ken Shevock (treas urer), Earl Stevenson, Carl Anderson (advisor), Larry Meier, Bob Spanke. BACK ROW: Tom Murphy, Gary Fenn (president), Mark Kasim (vice president), Jim Harrington, Carl Ray, Duane Clark.



FRONT ROW: Dick Earle, Basil Myers, Dan Rafail, Lee Schoolmeesters, Dace Lindermann, John Sopt, Ron Hetherwick, Leigh Moore. SECOND ROW. Warren Hancock, Arden Rogers, Richard Corney, Brent Anthony, Joseph Ivacko, Lynwood Noah, David Parish, William Bain, Thomas Beger, Gordon Motion. THIRD ROW: Donn Vidosh, Ray Olson, Richard May, Joe Dirks, Robert Miller (Secretary), Frank Grippi (Treasurer), Bill Pizzuti (President), Al Herrmann, Kenneth Johnson, Gary Phillippi, Homes Hogle, Nick Moisides, Wallace Van Alstine, Gene Mahalak. FOURTH ROW: James Gilliam, D. Dehart, Norman Terrall, Richard Berarducci, James Lester, Larry Hill, William Platten, Paul Pillsbury, Gerald Kitka, Ray Crosier, James Schluentz, Vincent DeLoach.

### Delta Sigma Phi

Delta Sigma Phi, a social fraternity, holds many so