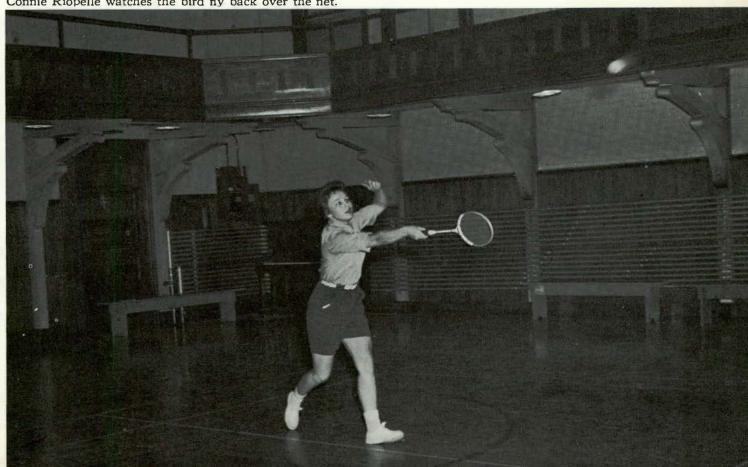

# Badminton

Connie Riopelle watches the bird fly back over the net.

Jay Minirvine, and Connie Riopelle fight for the ball.

It's a jump ball; they're off the floor and into the air.