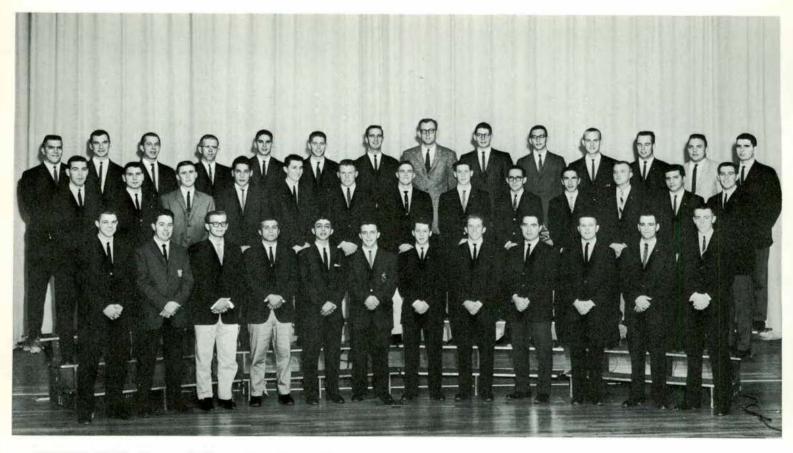

il Weaver, Norm Vesprini, Dr. Fitch (Advisor). 3rd. ROW: Melvyn Sternfeld, Jim Crum, Ken Balcoff, Jerry Levin, Bill Drummond, Bob Quick, Bill Nickels, Chuck Matlock, Mike McNamara, Dave Hampel, John Bohm, I. Karl Mattson, Harold Bessert.

### Sigma Tau Gamma



Sigma Tau Gamma, a social fraternity, celebrated in 1960 the fortieth anniversary of the national fraternity.

The first event of the season was the annual Alumni Active football game, followed by the annual Alumni Dinner held at the Huron Hotel. Topping the Christmas season off, a Christmas party was held in McKenny Hall for underpriviledged children of Ypsilanti. In February, Sigma Tau Gamma sponsored an all-campus dance with Alpha Sigma Tau. The White Rose Ball, a formal dance, enjoyed by everyone, concluded the 1960-61 season.



FRONT ROW: Chuck Godman, Dan Duffy, Robert Wierzbicki, John Seckinger, Jose Muller, James Bowman, Frank Surdu, Dennie Laurain, Richard Giacomo, Bart Kruse, Bob Abney, Duane Lamiman. 2nd. ROW: Tony Aquino, Chuck Kreger, Rich Nunez, Bob Malizia, Dean Howe, Bob Dando, Jim Metelko, Ken Fine, Kent Avery, Larry Tamburro (Secretary), John Richert, John Kontos, Rich Lopez. 3rd. ROW: Leonard Natkowski, Murl Schmitz, John Nutt, Neil Otto, Bill Jacobs, Jim Harrison, Jim Davidson (President), R. D. Montre, Tom Mac-Kenzie, Dan Massey, Bob Shull, Richard Abbott (Treasurer), Jerry Leszczynski, Ed Bender.

### Tau Kappa Epsilon

Joined by common goals, interests and ideas, the men of Tau Kappa Epsilon work to promote fellowship and brotherhood among members.

The local chapter of Tau Kappa Epsilon, Delt